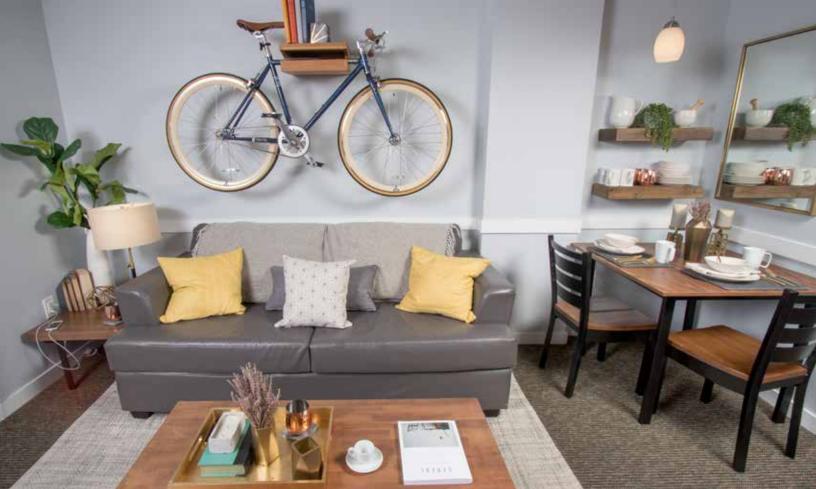

### THE LEADING EDGE

IN STUDENT FURNISHING

**LAMINATE** 

#### **LAMINATE**

#### METAL FINISHING

ABOVE: SHOWN IN BLEACHED CONCRETE/WHITE

LAYOUT/SPACE PLANNING