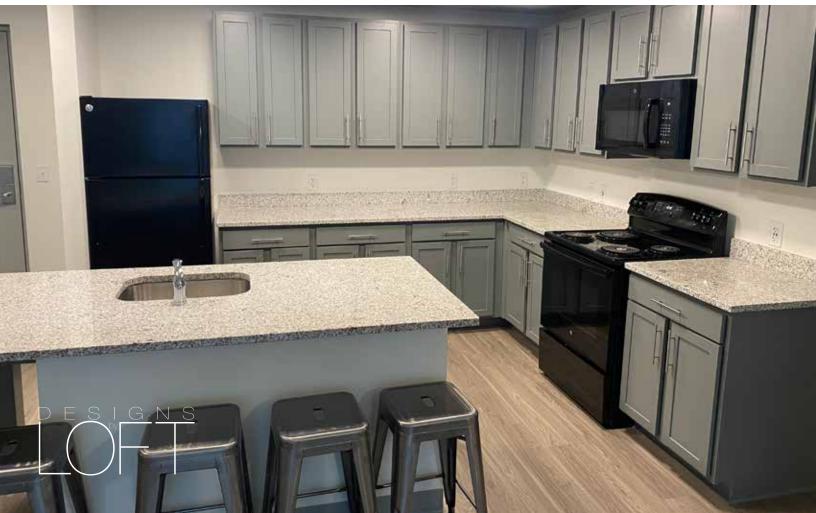

### THE LEADING EDGE

IN STUDENT FURNISHING

































**LAMINATE** 













#### **LAMINATE**



#### METAL FINISHING





ABOVE: SHOWN IN BLEACHED CONCRETE/WHITE























































LAYOUT/SPACE PLANNING













# KITCHEN & BATH









## THE LEADING EDGE

IN STUDENT FURNISHING

For more information on any of the products shown here, as well as any of our other product lines please contact a sales representative today. Please note that products shown are available for order as of this printing, but be sure to check with your sales representative for current availability and lead time.

2588 JANNETIDES BLVD., GREENFIELD, IN 46140 · WWW.ULOFT.COM · 800.423.LOFT