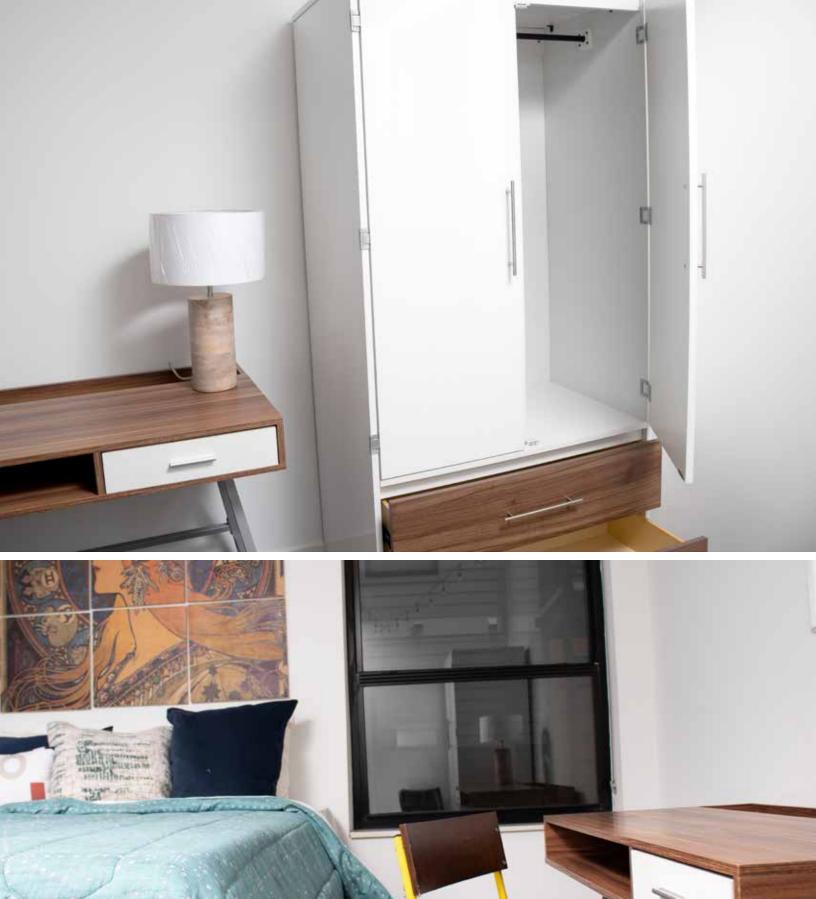

#### METAL FINISHING

ABOVE: SHOWN IN BLEACHED CONCRETE/WHITE

LAYOUT/SPACE PLANNING