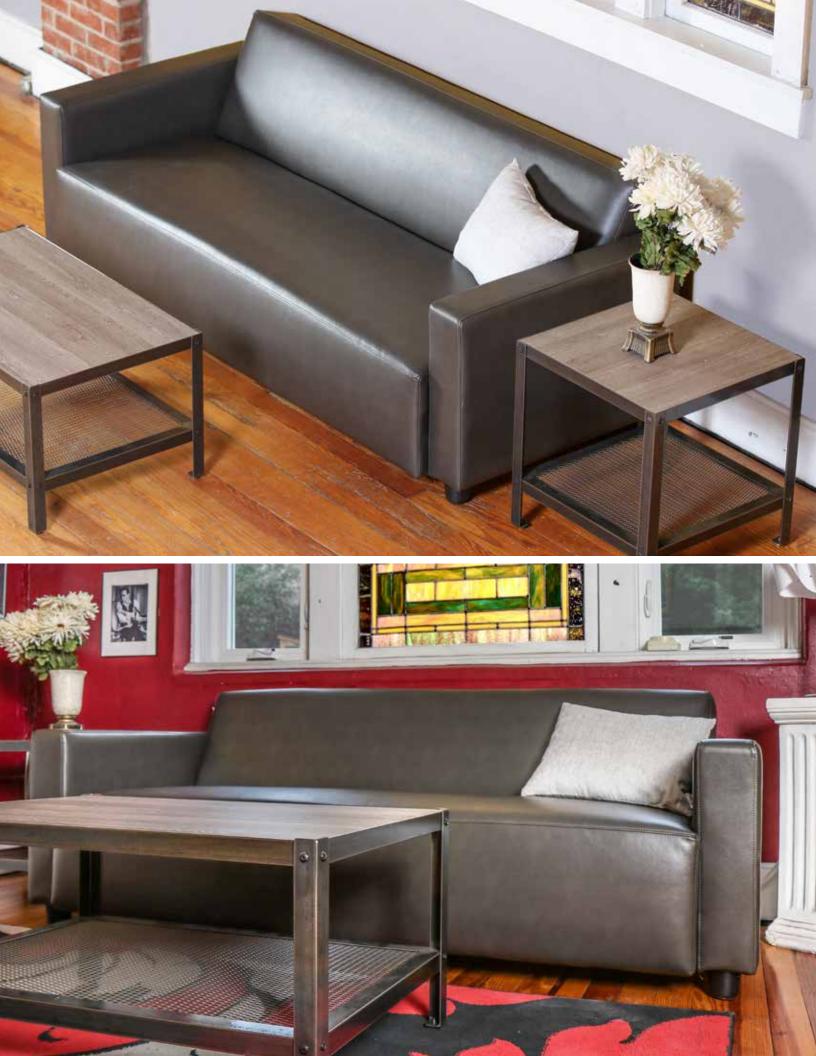

#### **LAMINATE**

#### METAL FINISHING

ABOVE: SHOWN IN BLEACHED CONCRETE/WHITE

LAYOUT/SPACE PLANNING