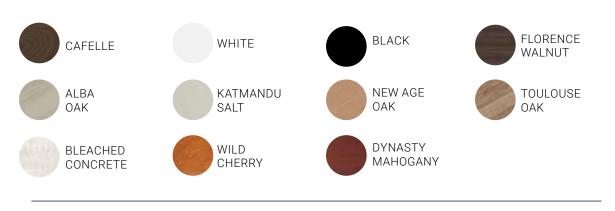

#### **LAMINATE**

#### METAL FINISHING

ABOVE: SHOWN IN BLEACHED CONCRETE/WHITE

LAYOUT/SPACE PLANNING