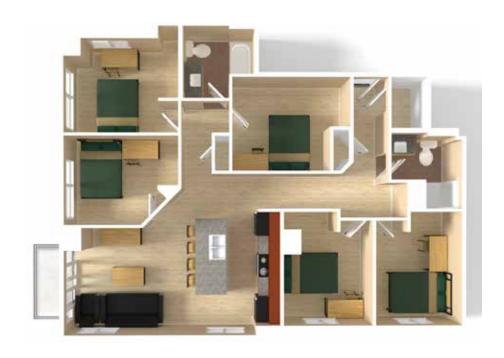

### THE LEADING EDGE

IN STUDENT FURNISHING

































**LAMINATE** 













#### **LAMINATE**



#### METAL FINISHING





ABOVE: SHOWN IN BLEACHED CONCRETE/WHITE























































LAYOUT/SPACE PLANNING













# KITCHEN & BATH









## THE LEADING EDGE

IN STUDENT FURNISHING

For more information on any of the products shown here, as well as any of our other product lines please contact a sales representative today. Please note that products shown are available for order as of this printing, but be sure to check with your sales representative for current availability and lead time.

2588 JANNETIDES BLVD., GREENFIELD, IN 46140 · WWW.ULOFT.COM · 800.423.LOFT