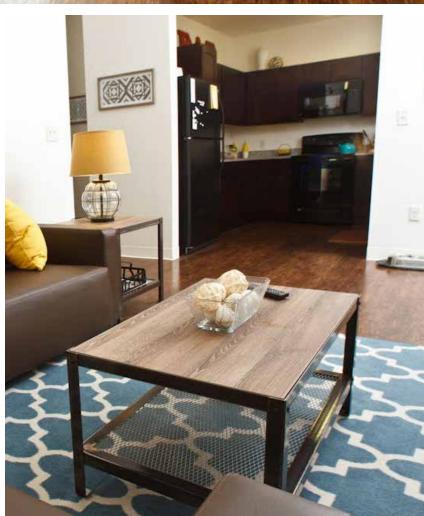

### THE LEADING EDGE

IN STUDENT FURNISHING

































**LAMINATE** 













#### **LAMINATE**



#### METAL FINISHING





ABOVE: SHOWN IN BLEACHED CONCRETE/WHITE























































LAYOUT/SPACE PLANNING













# KITCHEN & BATH









## THE LEADING EDGE

IN STUDENT FURNISHING

For more information on any of the products shown here, as well as any of our other product lines please contact a sales representative today. Please note that products shown are available for order as of this printing, but be sure to check with your sales representative for current availability and lead time.

2588 JANNETIDES BLVD., GREENFIELD, IN 46140 · WWW.ULOFT.COM · 800.423.LOFT