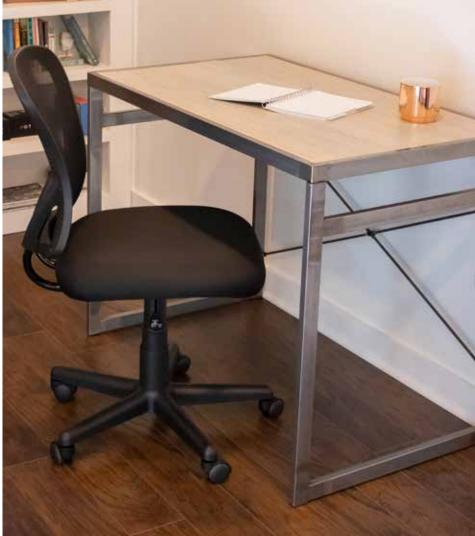

#### **LAMINATE**

#### METAL FINISHING

ABOVE: SHOWN IN BLEACHED CONCRETE/WHITE

LAYOUT/SPACE PLANNING