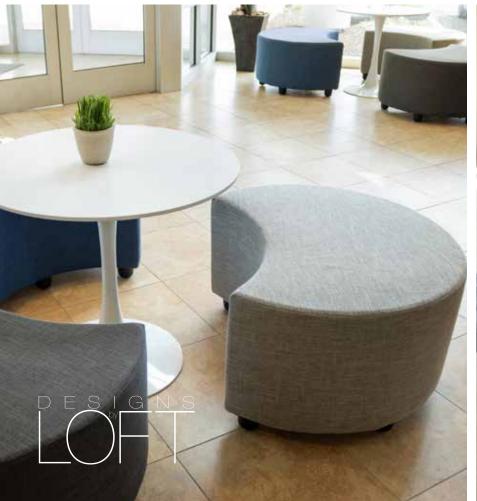

### THE LEADING EDGE

IN STUDENT FURNISHING

































**LAMINATE** 













#### **LAMINATE**



#### METAL FINISHING





ABOVE: SHOWN IN BLEACHED CONCRETE/WHITE























































LAYOUT/SPACE PLANNING













# KITCHEN & BATH









## THE LEADING EDGE

IN STUDENT FURNISHING

For more information on any of the products shown here, as well as any of our other product lines please contact a sales representative today. Please note that products shown are available for order as of this printing, but be sure to check with your sales representative for current availability and lead time.

2588 JANNETIDES BLVD., GREENFIELD, IN 46140 · WWW.ULOFT.COM · 800.423.LOFT