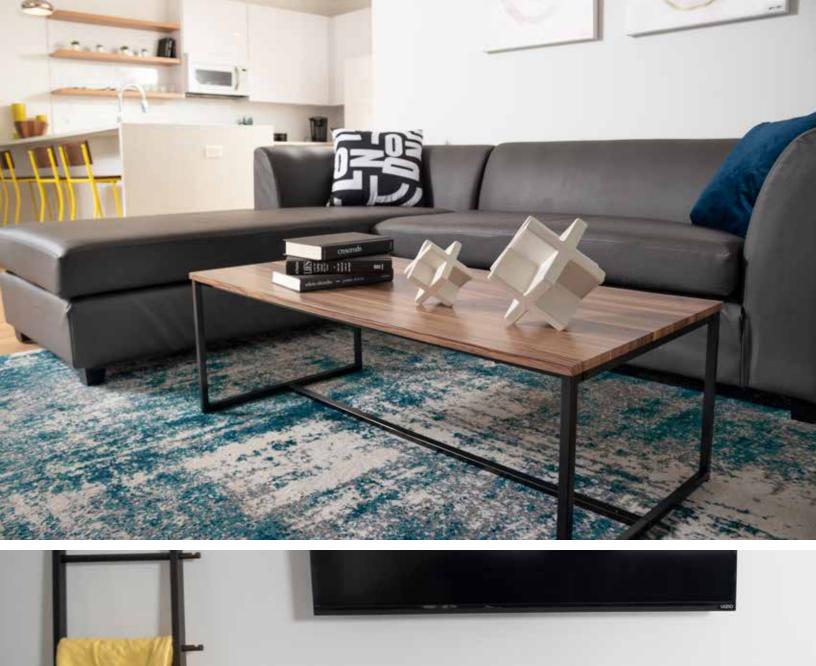

#### METAL FINISHING

ABOVE: SHOWN IN BLEACHED CONCRETE/WHITE

LAYOUT/SPACE PLANNING