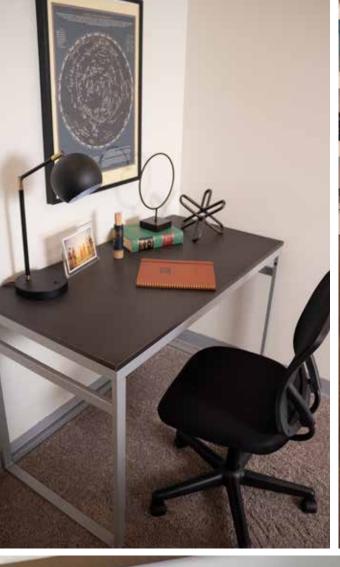

#### **LAMINATE**

#### METAL FINISHING

ABOVE: SHOWN IN BLEACHED CONCRETE/WHITE

LAYOUT/SPACE PLANNING