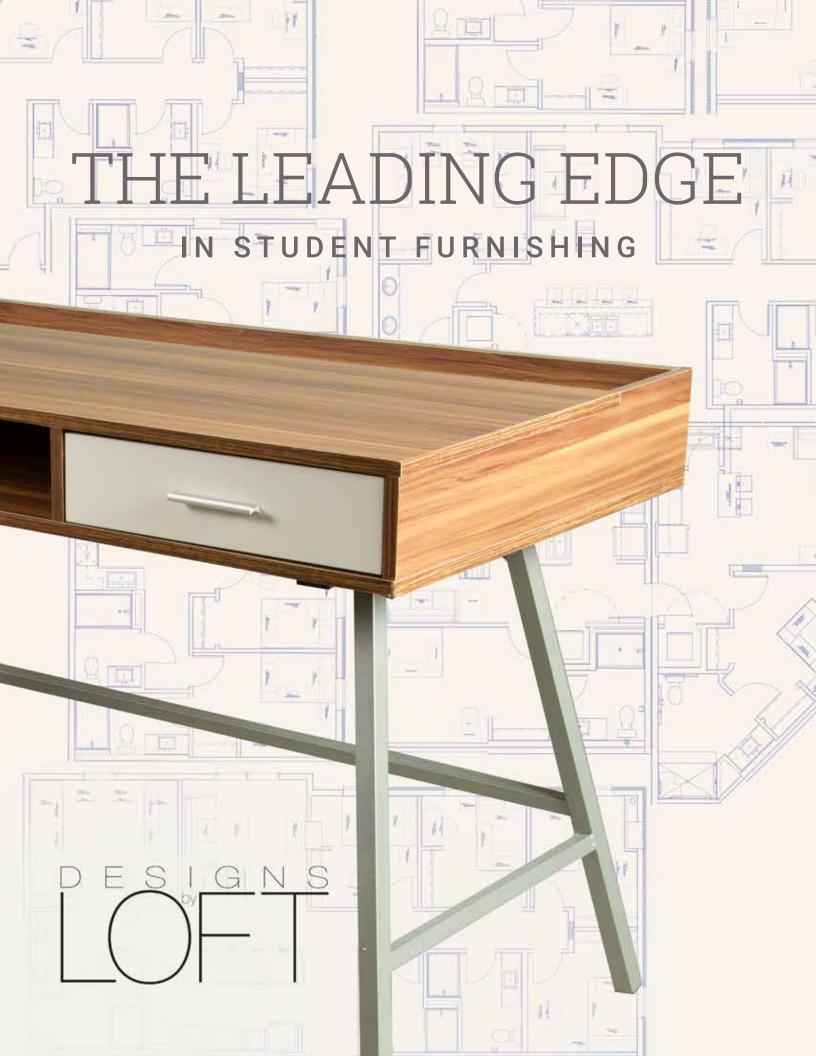

### THE LEADING EDGE

IN STUDENT FURNISHING

**LAMINATE** 

#### **LAMINATE**

#### METAL FINISHING

ABOVE: SHOWN IN BLEACHED CONCRETE/WHITE

LAYOUT/SPACE PLANNING