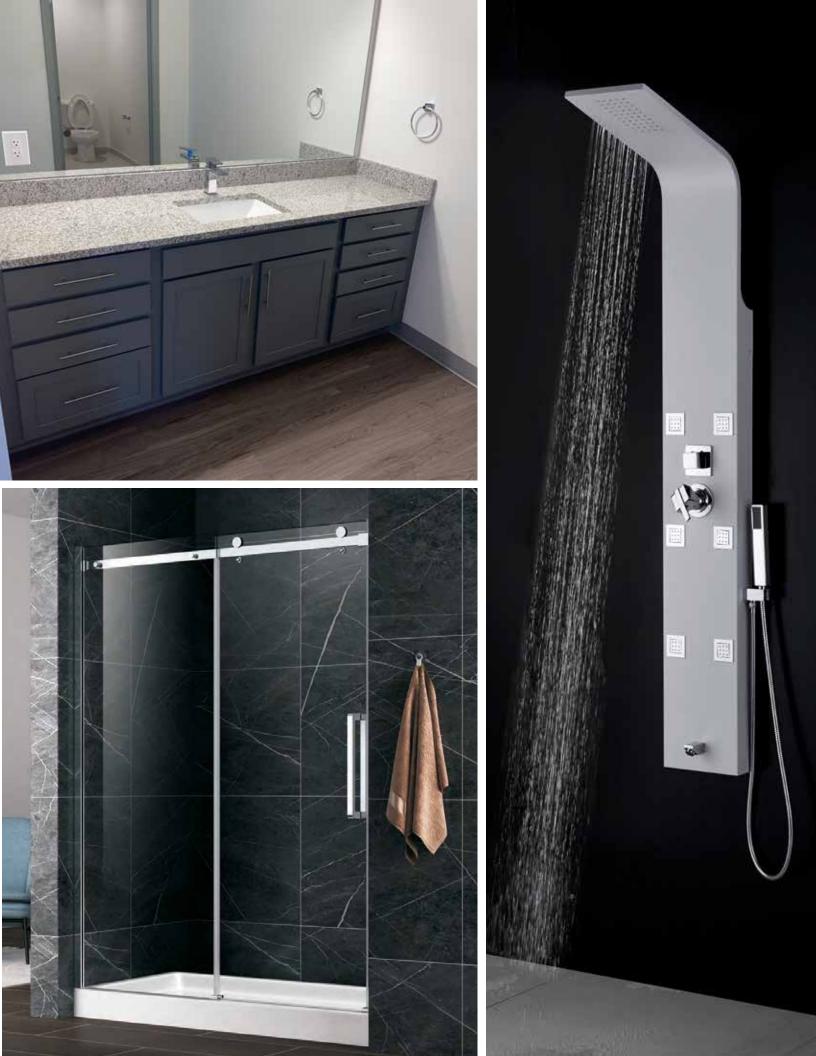

### THE LEADING EDGE

IN STUDENT FURNISHING

































**LAMINATE** 













#### **LAMINATE**



#### METAL FINISHING





ABOVE: SHOWN IN BLEACHED CONCRETE/WHITE























































LAYOUT/SPACE PLANNING













# KITCHEN & BATH









## THE LEADING EDGE

IN STUDENT FURNISHING

For more information on any of the products shown here, as well as any of our other product lines please contact a sales representative today. Please note that products shown are available for order as of this printing, but be sure to check with your sales representative for current availability and lead time.

2588 JANNETIDES BLVD., GREENFIELD, IN 46140 · WWW.ULOFT.COM · 800.423.LOFT