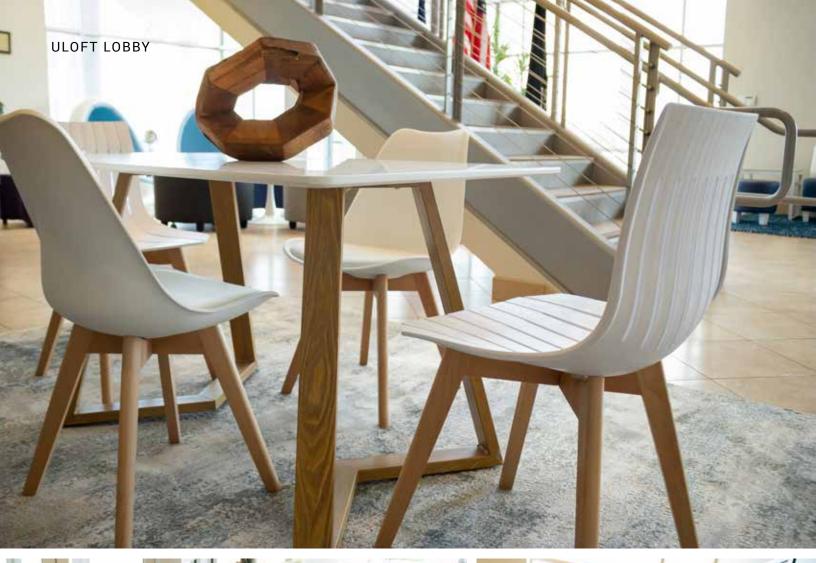

### THE LEADING EDGE

IN STUDENT FURNISHING

































**LAMINATE** 













#### **LAMINATE**



#### METAL FINISHING





ABOVE: SHOWN IN BLEACHED CONCRETE/WHITE























































LAYOUT/SPACE PLANNING













# KITCHEN & BATH









## THE LEADING EDGE

IN STUDENT FURNISHING

For more information on any of the products shown here, as well as any of our other product lines please contact a sales representative today. Please note that products shown are available for order as of this printing, but be sure to check with your sales representative for current availability and lead time.

2588 JANNETIDES BLVD., GREENFIELD, IN 46140 · WWW.ULOFT.COM · 800.423.LOFT