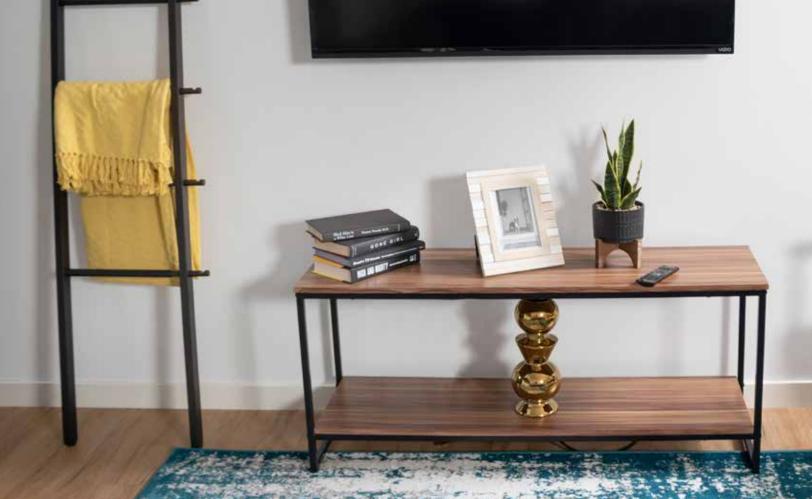

#### METAL FINISHING

ABOVE: SHOWN IN BLEACHED CONCRETE/WHITE

LAYOUT/SPACE PLANNING