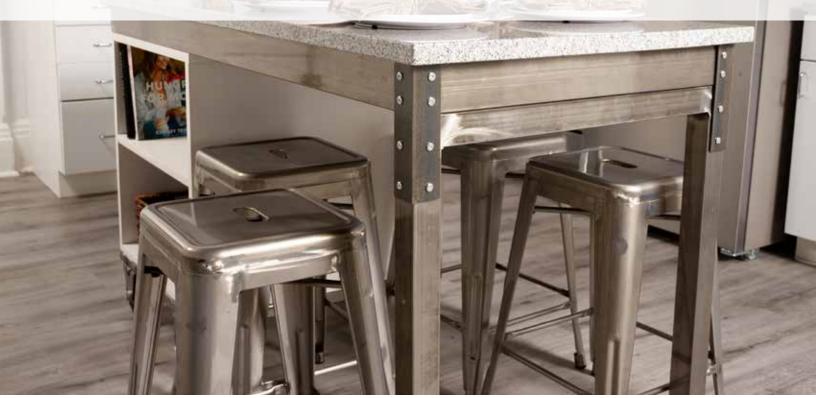

#### METAL FINISHING

ABOVE: SHOWN IN BLEACHED CONCRETE/WHITE

LAYOUT/SPACE PLANNING