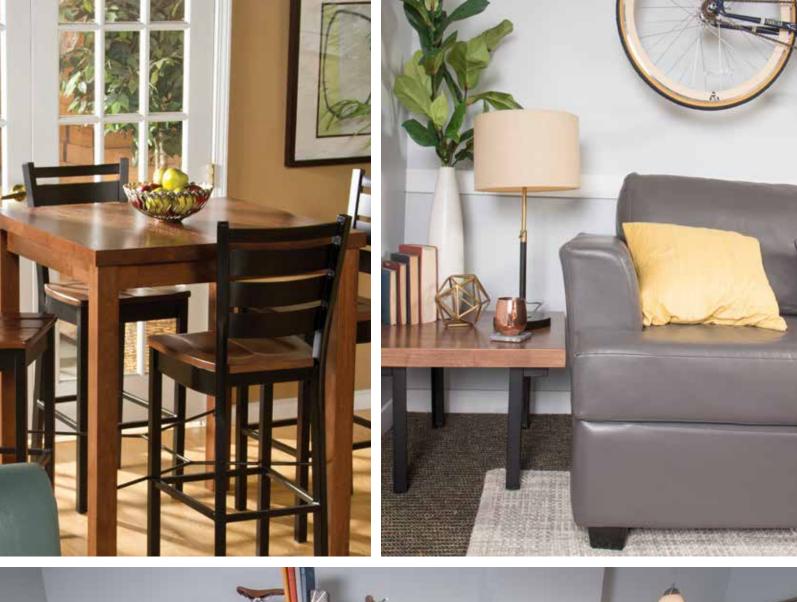

### THE LEADING EDGE

IN STUDENT FURNISHING

**LAMINATE** 

#### **LAMINATE**

#### METAL FINISHING

ABOVE: SHOWN IN BLEACHED CONCRETE/WHITE

LAYOUT/SPACE PLANNING