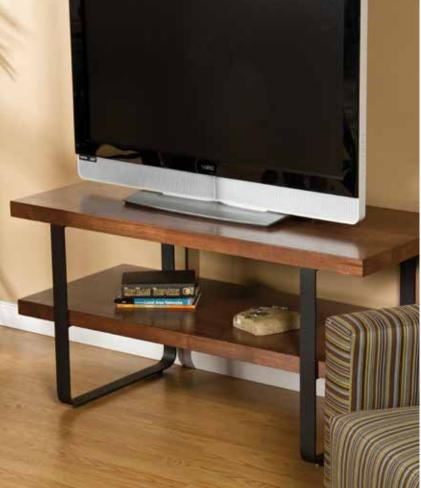

### THE LEADING EDGE

IN STUDENT FURNISHING

**LAMINATE** 

#### **LAMINATE**

#### METAL FINISHING

ABOVE: SHOWN IN BLEACHED CONCRETE/WHITE

LAYOUT/SPACE PLANNING