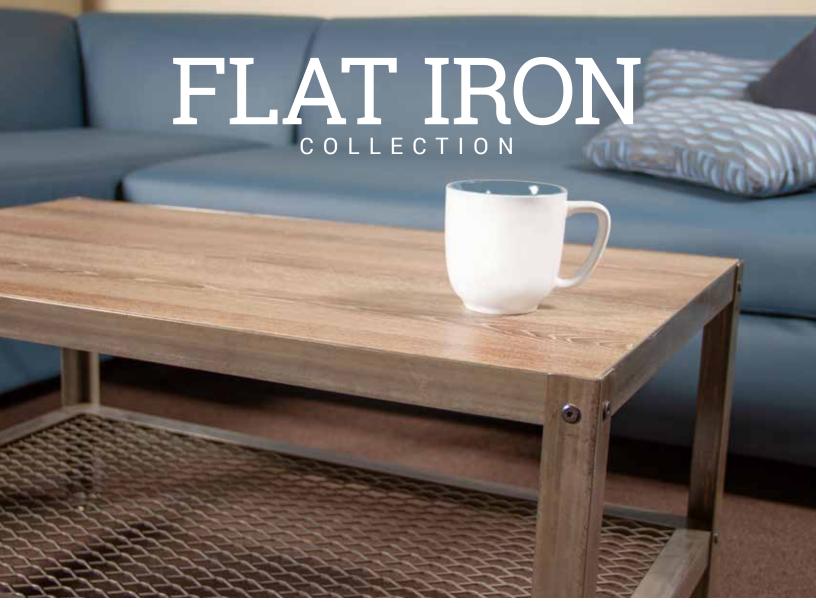

### THE LEADING EDGE

IN STUDENT FURNISHING

































**LAMINATE** 













#### **LAMINATE**



#### METAL FINISHING





ABOVE: SHOWN IN BLEACHED CONCRETE/WHITE























































LAYOUT/SPACE PLANNING













# KITCHEN & BATH









## THE LEADING EDGE

IN STUDENT FURNISHING

For more information on any of the products shown here, as well as any of our other product lines please contact a sales representative today. Please note that products shown are available for order as of this printing, but be sure to check with your sales representative for current availability and lead time.

2588 JANNETIDES BLVD., GREENFIELD, IN 46140 · WWW.ULOFT.COM · 800.423.LOFT