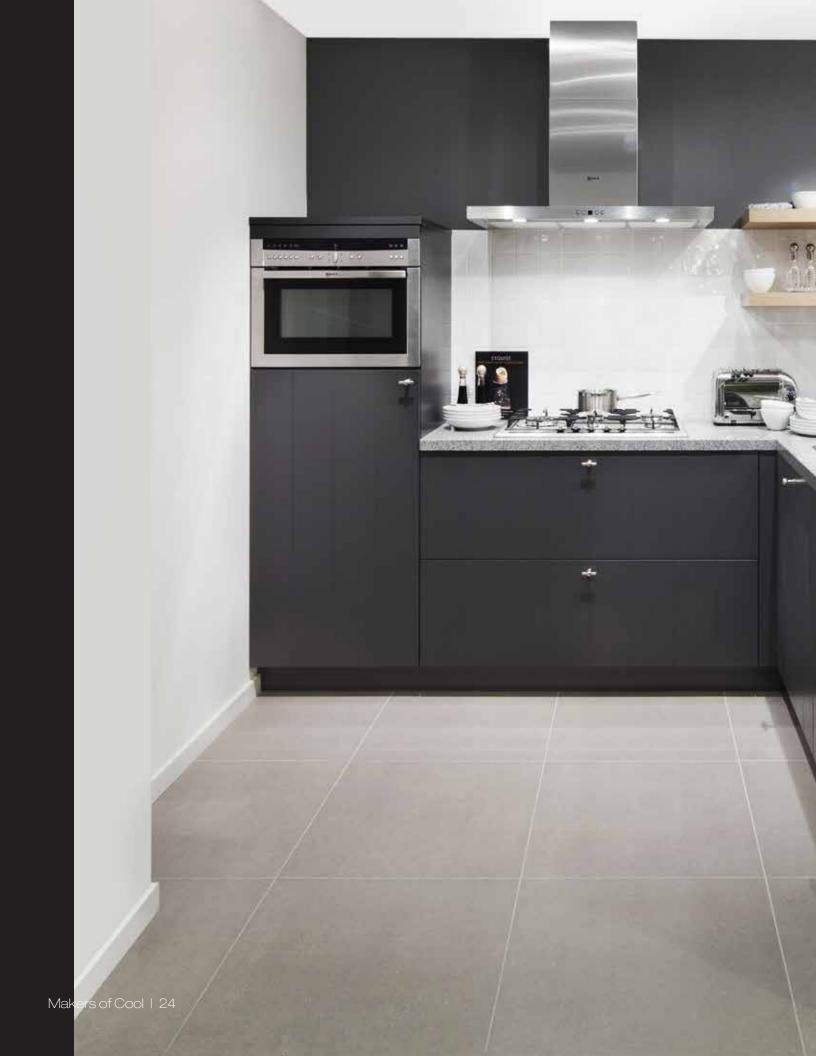

hick solid wood
- **2** 6-way adjustable European-style hinge with soft-close feature
- 3 Shelving is ¾ inch thick cabinet-grade plywood with front edge banding
- 4 Dovetail drawers with solid wood on all sides, full extension
- **5** Under-mount full extension drawer glides with soft-close feature
- 6 ½ inch cabinet-grade plywood box, UV coated natural plywood on interior
- **7** Bracket reinforcements for base cabinet
- **8** Double-doweled face frame joint
- 9 Hardwood face frame
- Door bumpers

## **Door Styles**



**SW** Shaker White



**GR** Shaker Gray



**SE** Shaker Espresso



**GW** Gray Wash (Builder Grade)



FW Floral White (Builder Grade)



**CW** Charleston White



**CS**Charleston Saddle

### **GRANITE OPTIONS**





BAINBROOK BROWN



### **FINISH OPTIONS**