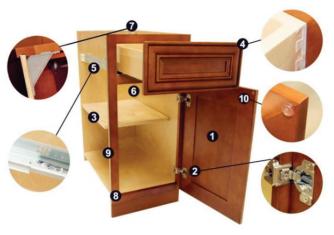

### **Cabinet Construction**

- 1 Full overlay panel, ¾ inch thick solid wood
- **2** 6-way adjustable European-style hinge with soft-close feature
- 3 Shelving is ¾ inch thick cabinet-grade plywood with front edge banding
- 4 Dovetail drawers with solid wood on all sides, full extension
- **5** Under-mount full extension drawer glides with soft-close feature
- 6 ½ inch cabinet-grade plywood box, UV coated natural plywood on interior
- **7** Bracket reinforcements for base cabinet
- **8** Double-doweled face frame joint
- 9 Hardwood face frame
- Door bumpers