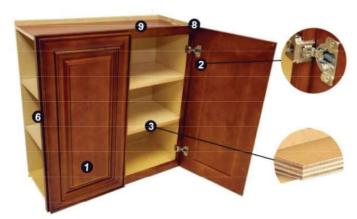

### **Cabinet Construction**

- 1 Full overlay panel, ¾ inch thick solid wood
- **2** 6-way adjustable European-style hinge with soft-close feature
- 3 Shelving is ¾ inch thick cabinet-grade plywood with front edge banding
- 4 Dovetail drawers with solid wood on all sides, full extension
- **5** Under-mount full extension drawer glides with soft-close feature
- 6 ½ inch cabinet-grade plywood box, UV coated natural plywood on interior
- **7** Bracket reinforcements for base cabinet
- **8** Double-doweled face frame joint
- 9 Hardwood face frame
- Door bumpers