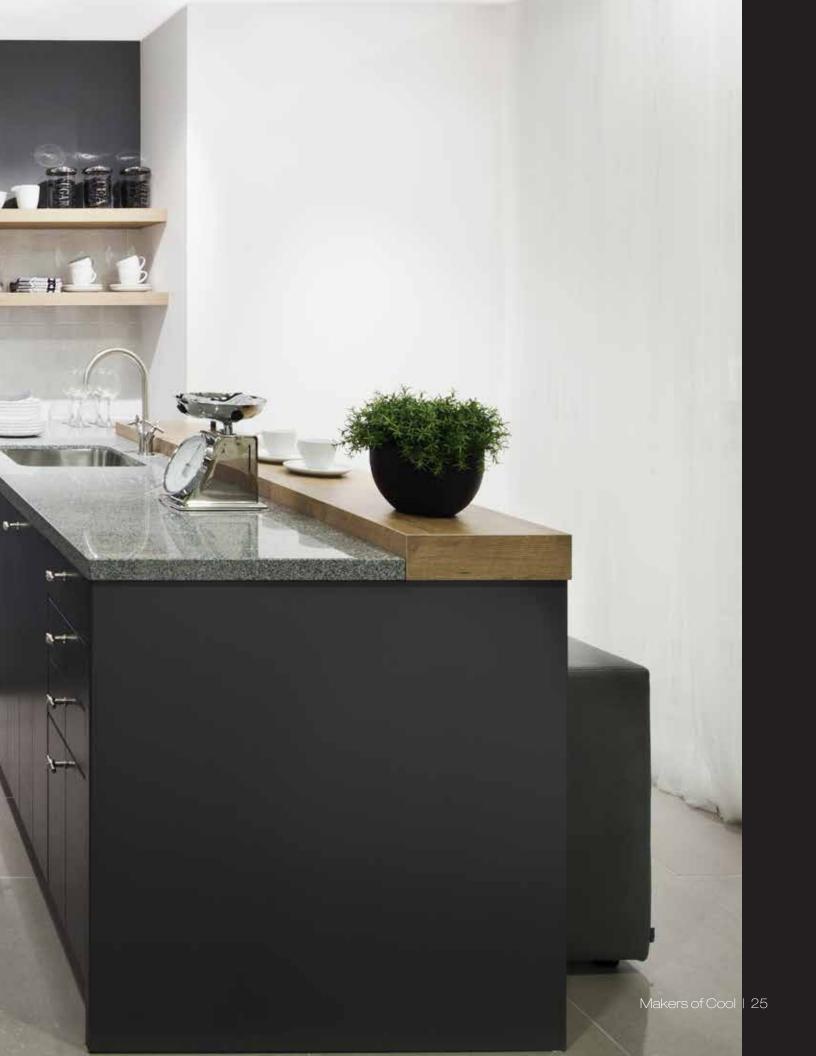

ck solid wood
- **2** 6-way adjustable European-style hinge with soft-close feature
- 3 Shelving is ¾ inch thick cabinet-grade plywood with front edge banding
- 4 Dovetail drawers with solid wood on all sides, full extension
- **5** Under-mount full extension drawer glides with soft-close feature
- 6 ½ inch cabinet-grade plywood box, UV coated natural plywood on interior
- **7** Bracket reinforcements for base cabinet
- **8** Double-doweled face frame joint
- 9 Hardwood face frame
- Door bumpers

## **Door Styles**



**SW** Shaker White



**GR** Shaker Gray



**SE** Shaker Espresso



**GW** Gray Wash (Builder Grade)



FW Floral White (Builder Grade)



**CW** Charleston White



**CS**Charleston Saddle

### **GRANITE OPTIONS**





BAINBROOK BROWN



### **FINISH OPTIONS**