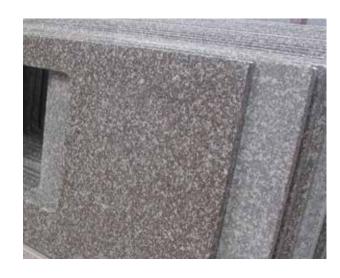

- 1 Full overlay panel, ¾ inch thick solid wood
- **2** 6-way adjustable European-style hinge with soft-close feature
- 3 Shelving is ¾ inch thick cabinet-grade plywood with front edge banding
- 4 Dovetail drawers with solid wood on all sides, full extension
- **5** Under-mount full extension drawer glides with soft-close feature
- 6 ½ inch cabinet-grade plywood box, UV coated natural plywood on interior
- **7** Bracket reinforcements for base cabinet
- **8** Double-doweled face frame joint
- 9 Hardwood face frame
- Door bumpers

## **Door Styles**



**SW** Shaker White



**GR** Shaker Gray



**SE** Shaker Espresso



**GW** Gray Wash (Builder Grade)



FW Floral White (Builder Grade)



**CW** Charleston White



**CS**Charleston Saddle

### **GRANITE OPTIONS**





BAINBROOK BROWN



### **FINISH OPTIONS**