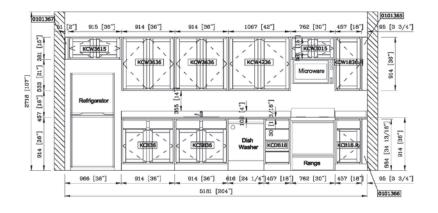

# CABINETRY DONE RIGHT

### **Cabinet Construction**

- 1 Full overlay panel, ¾ inch thick solid wood
- **2** 6-way adjustable European-style hinge with soft-close feature
- 3 Shelving is ¾ inch thick cabinet-grade plywood with front edge banding
- 4 Dovetail drawers with solid wood on all sides, full extension
- **5** Under-mount full extension drawer glides with soft-close feature
- 6 ½ inch cabinet-grade plywood box, UV coated natural plywood on interior
- **7** Bracket reinforcements for base cabinet
- **8** Double-doweled face frame joint
- 9 Hardwood face frame
- Door bumpers