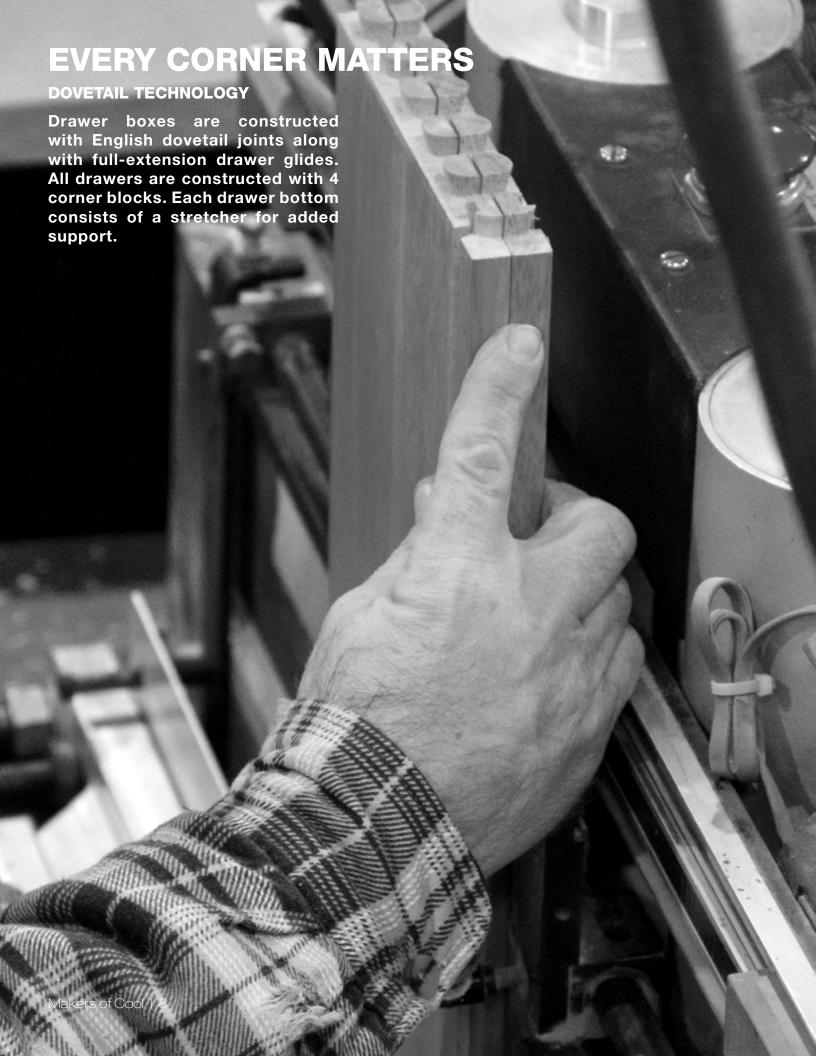

### **Cabinet Construction**

- 1 Full overlay panel, ¾ inch thick solid wood
- **2** 6-way adjustable European-style hinge with soft-close feature
- 3 Shelving is ¾ inch thick cabinet-grade plywood with front edge banding
- 4 Dovetail drawers with solid wood on all sides, full extension
- **5** Under-mount full extension drawer glides with soft-close feature
- 6 ½ inch cabinet-grade plywood box, UV coated natural plywood on interior
- **7** Bracket reinforcements for base cabinet
- **8** Double-doweled face frame joint
- 9 Hardwood face frame
- Door bumpers