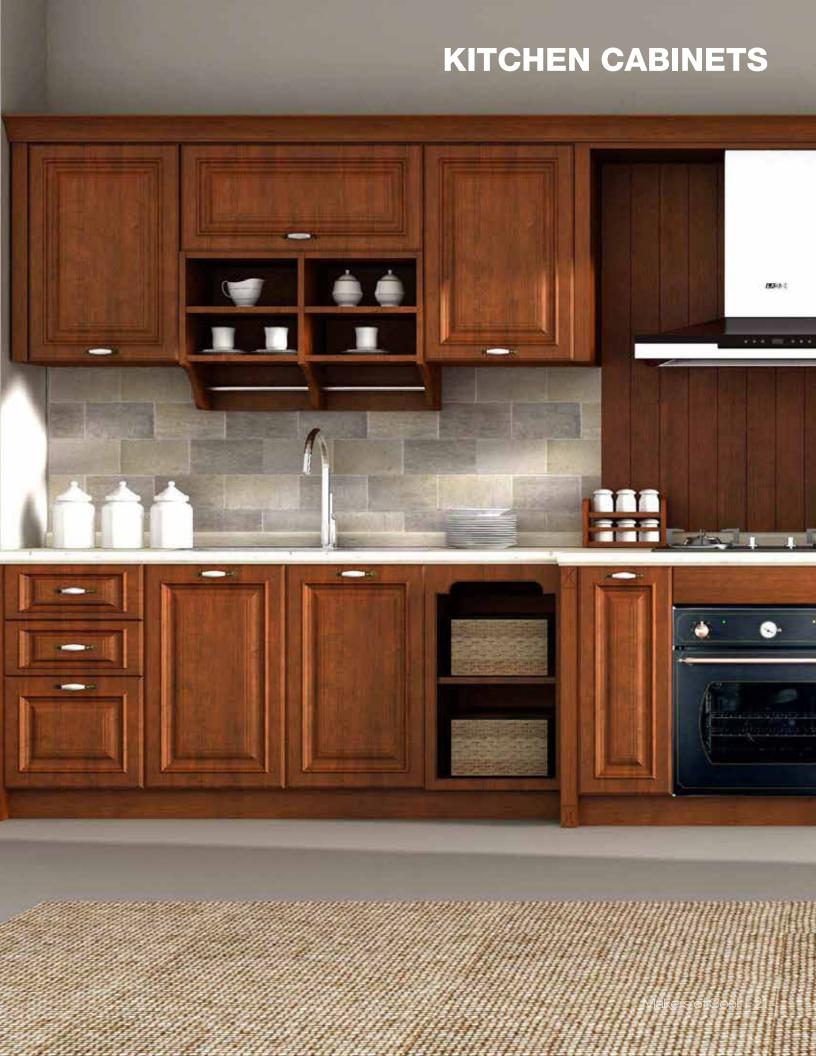

# CABINETRY DONE RIGHT

### **Cabinet Construction**

- 1 Full overlay panel, ¾ inch thick solid wood
- **2** 6-way adjustable European-style hinge with soft-close feature
- 3 Shelving is ¾ inch thick cabinet-grade plywood with front edge banding
- 4 Dovetail drawers with solid wood on all sides, full extension
- **5** Under-mount full extension drawer glides with soft-close feature
- 6 ½ inch cabinet-grade plywood box, UV coated natural plywood on interior
- **7** Bracket reinforcements for base cabinet
- **8** Double-doweled face frame joint
- 9 Hardwood face frame
- Door bumpers