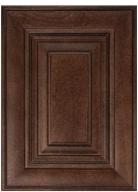

# CABINETRY DONE RIGHT

### **Cabinet Construction**

- 1 Full overlay panel, ¾ inch thick solid wood
- **2** 6-way adjustable European-style hinge with soft-close feature
- 3 Shelving is ¾ inch thick cabinet-grade plywood with front edge banding
- 4 Dovetail drawers with solid wood on all sides, full extension
- **5** Under-mount full extension drawer glides with soft-close feature
- 6 ½ inch cabinet-grade plywood box, UV coated natural plywood on interior
- **7** Bracket reinforcements for base cabinet
- **8** Double-doweled face frame joint
- 9 Hardwood face frame
- Door bumpers

## **Door Styles**

**SW** Shaker White

**GR** Shaker Gray

**SE** Shaker Espresso

**GW** Gray Wash (Builder Grade)

FW Floral White (Builder Grade)

**CW** Charleston White

**CS**Charleston Saddle