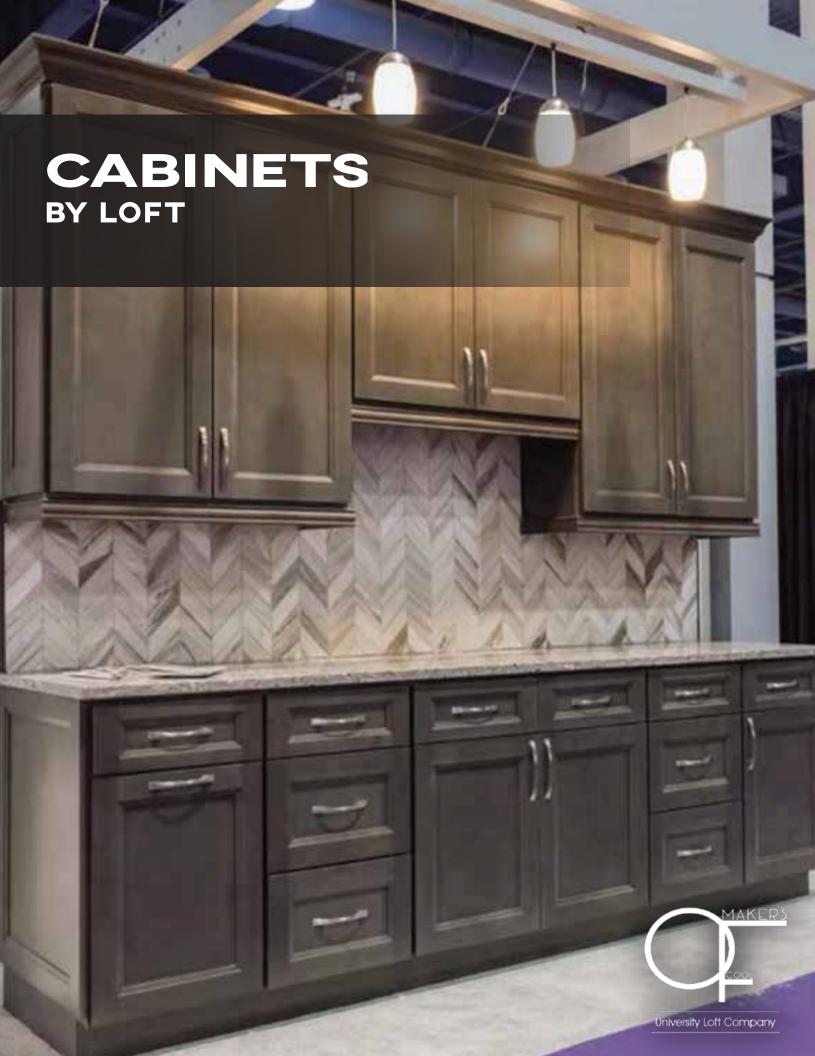

# CABINETRY DONE RIGHT

### **Cabinet Construction**

- 1 Full overlay panel, ¾ inch thick solid wood
- **2** 6-way adjustable European-style hinge with soft-close feature
- 3 Shelving is ¾ inch thick cabinet-grade plywood with front edge banding
- 4 Dovetail drawers with solid wood on all sides, full extension
- **5** Under-mount full extension drawer glides with soft-close feature
- 6 ½ inch cabinet-grade plywood box, UV coated natural plywood on interior
- **7** Bracket reinforcements for base cabinet
- **8** Double-doweled face frame joint
- 9 Hardwood face frame
- Door bumpers