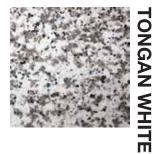

et Construction**





- 1 Full overlay panel, ¾ inch thick solid wood
- **2** 6-way adjustable European-style hinge with soft-close feature
- 3 Shelving is ¾ inch thick cabinet-grade plywood with front edge banding
- 4 Dovetail drawers with solid wood on all sides, full extension
- **5** Under-mount full extension drawer glides with soft-close feature
- 6 ½ inch cabinet-grade plywood box, UV coated natural plywood on interior
- **7** Bracket reinforcements for base cabinet
- **8** Double-doweled face frame joint
- 9 Hardwood face frame
- Door bumpers

## **Door Styles**



**SW** Shaker White



**GR** Shaker Gray



**SE** Shaker Espresso



**GW** Gray Wash (Builder Grade)



FW Floral White (Builder Grade)



**CW** Charleston White



**CS**Charleston Saddle

### **GRANITE OPTIONS**





BAINBROOK BROWN



### **FINISH OPTIONS**