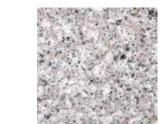

Construction**





- 1 Full overlay panel, ¾ inch thick solid wood
- **2** 6-way adjustable European-style hinge with soft-close feature
- 3 Shelving is ¾ inch thick cabinet-grade plywood with front edge banding
- 4 Dovetail drawers with solid wood on all sides, full extension
- **5** Under-mount full extension drawer glides with soft-close feature
- 6 ½ inch cabinet-grade plywood box, UV coated natural plywood on interior
- **7** Bracket reinforcements for base cabinet
- **8** Double-doweled face frame joint
- 9 Hardwood face frame
- Door bumpers

## **Door Styles**



**SW** Shaker White



**GR** Shaker Gray



**SE** Shaker Espresso



**GW** Gray Wash (Builder Grade)



FW Floral White (Builder Grade)



**CW** Charleston White



**CS**Charleston Saddle

### **GRANITE OPTIONS**





BAINBROOK BROWN



### **FINISH OPTIONS**