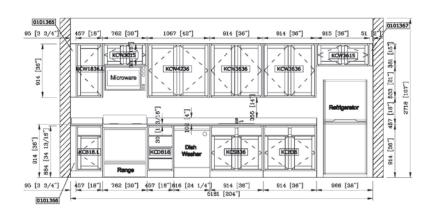

he same furniture.





# UNPARALLELED ENGINEERING & TECHNOLOGY

# THE SMALLEST DETAIL MAKES THE BIGGEST DIFFERENCE.

Using the best construction methods available, University Loft Company builds the longest-lasting, most durable casegoods on the market. From top to bottom, everything about a ULC casegood is strong. Built completely of solid hardwood, these casegoods will stand the test of time.

### THE 1,2,3

### STEB BY STEP

1 PLAN

Bring the your ideas to reality through our 3 step process.



Our process is simple and involves 3 steps - Plan, Visualize, and Implement. When you partner with the Makers of Cool, you partake in a process that guaranties quality and professionalism of the highest degree from start to finish of each project.



2 VISUALIZE









# CABINETRY DONE RIGHT







### **Cabinet Construction**





- 1 Full overlay panel, ¾ inch thick solid wood
- **2** 6-way adjustable European-style hinge with soft-close feature
- 3 Shelving is ¾ inch thick cabinet-grade plywood with front edge banding
- 4 Dovetail drawers with solid wood on all sides, full extension
- **5** Under-mount full extension drawer glides with soft-close feature
- 6 ½ inch cabinet-grade plywood box, UV coated natural plywood on interior
- **7** Bracket reinforcements for base cabinet
- **8** Double-doweled face frame joint
- 9 Hardwood face frame
- Door bumpers

## **Door Styles**



**SW** Shaker White



**GR** Shaker Gray



**SE** Shaker Espresso



**GW** Gray Wash (Builder Grade)



FW Floral White (Builder Grade)



**CW** Charleston White



**CS**Charleston Saddle

### **GR