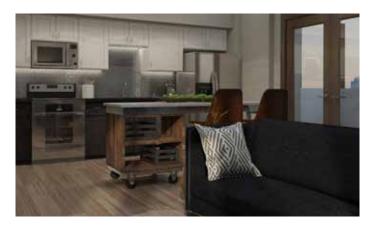

## **KITCHENS**

The second s

| 5181 [204"] |                                                                                                                                                                                                                                                                                                                                                                                                                                                                                                                                                                                                                                                                                                                                                                                                                                                                                                                                                                                                                                                                                                                                                                                                                                                                                                                                                                                                                                                                                                                                                                                                                                                                                                                                                                                                                                                                                    |           |             |                       |               |                       |
|-------------|------------------------------------------------------------------------------------------------------------------------------------------------------------------------------------------------------------------------------------------------------------------------------------------------------------------------------------------------------------------------------------------------------------------------------------------------------------------------------------------------------------------------------------------------------------------------------------------------------------------------------------------------------------------------------------------------------------------------------------------------------------------------------------------------------------------------------------------------------------------------------------------------------------------------------------------------------------------------------------------------------------------------------------------------------------------------------------------------------------------------------------------------------------------------------------------------------------------------------------------------------------------------------------------------------------------------------------------------------------------------------------------------------------------------------------------------------------------------------------------------------------------------------------------------------------------------------------------------------------------------------------------------------------------------------------------------------------------------------------------------------------------------------------------------------------------------------------------------------------------------------------|-----------|-------------|-----------------------|---------------|-----------------------|
|             | 51 [2"] 915 [36"]                                                                                                                                                                                                                                                                                                                                                                                                                                                                                                                                                                                                                                                                                                                                                                                                                                                                                                                                                                                                                                                                                                                                                                                                                                                                                                                                                                                                                                                                                                                                                                                                                                                                                                                                                                                                                                                                  | 914 [36"] | 914 [36"]   | 1067 [42"]            | 762 [30"]     | 457 [18"] 95 [3 3/4"] |
| 3/4         |                                                                                                                                                                                                                                                                                                                                                                                                                                                                                                                                                                                                                                                                                                                                                                                                                                                                                                                                                                                                                                                                                                                                                                                                                                                                                                                                                                                                                                                                                                                                                                                                                                                                                                                                                                                                                                                                                    |           |             |                       |               |                       |
|             | Willing and States and State |           |             |                       | <u>innn</u>   |                       |
| 15          | KCW3615                                                                                                                                                                                                                                                                                                                                                                                                                                                                                                                                                                                                                                                                                                                                                                                                                                                                                                                                                                                                                                                                                                                                                                                                                                                                                                                                                                                                                                                                                                                                                                                                                                                                                                                                                                                                                                                                            | KCW3636   | KCW3636     | KCW4236               | KCW3015       | CCW1836.R             |
| 324         | Refrigerator                                                                                                                                                                                                                                                                                                                                                                                                                                                                                                                                                                                                                                                                                                                                                                                                                                                                                                                                                                                                                                                                                                                                                                                                                                                                                                                                                                                                                                                                                                                                                                                                                                                                                                                                                                                                                                                                       | KCB36     | KCSB36      | Dish<br>Washer        | Hood<br>Range | KCB18.R               |
|             | 966 [38"]                                                                                                                                                                                                                                                                                                                                                                                                                                                                                                                                                                                                                                                                                                                                                                                                                                                                                                                                                                                                                                                                                                                                                                                                                                                                                                                                                                                                                                                                                                                                                                                                                                                                                                                                                                                                                                                                          | 914 [36"] | 914 [36"] 6 | 516 [24 1/4"] 457 [18 | "] 762 [30"]  | 457 [18"] 95 [3 3/4"] |