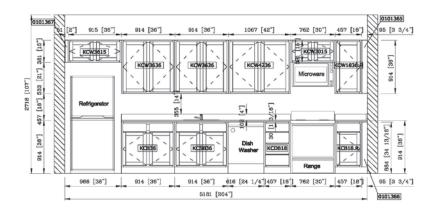

## **KITCHENS**

The second s

| 5181 [204"] |                                                                                                                                                                                                                                                                                                                                                                                                                                                                                                                                                                                                                                                                                                                                                                                                                                                                                                                                                                                                                                                                                                                                                                                                                                                                                                                                                                                                                                                                                                                                                                                                                                                                                                                                                                                                                                                                                    |           |             |                       |               |                       |
|-------------|------------------------------------------------------------------------------------------------------------------------------------------------------------------------------------------------------------------------------------------------------------------------------------------------------------------------------------------------------------------------------------------------------------------------------------------------------------------------------------------------------------------------------------------------------------------------------------------------------------------------------------------------------------------------------------------------------------------------------------------------------------------------------------------------------------------------------------------------------------------------------------------------------------------------------------------------------------------------------------------------------------------------------------------------------------------------------------------------------------------------------------------------------------------------------------------------------------------------------------------------------------------------------------------------------------------------------------------------------------------------------------------------------------------------------------------------------------------------------------------------------------------------------------------------------------------------------------------------------------------------------------------------------------------------------------------------------------------------------------------------------------------------------------------------------------------------------------------------------------------------------------|-----------|-------------|-----------------------|---------------|-----------------------|
|             | 51 [2"] 915 [36"]                                                                                                                                                                                                                                                                                                                                                                                                                                                                                                                                                                                                                                                                                                                                                                                                                                                                                                                                                                                                                                                                                                                                                                                                                                                                                                                                                                                                                                                                                                                                                                                                                                                                                                                                                                                                                                                                  | 914 [36"] | 914 [36"]   | 1067 [42"]            | 762 [30"]     | 457 [18"] 95 [3 3/4"] |
| 3/4         |                                                                                                                                                                                                                                                                                                                                                                                                                                                                                                                                                                                                                                                                                                                                                                                                                                                                                                                                                                                                                                                                                                                                                                                                                                                                                                                                                                                                                                                                                                                                                                                                                                                                                                                                                                                                                                                                                    |           |             |                       |               |                       |
|             | Willing and States and State |           |             |                       | <u>innn</u>   |                       |
| 15          | KCW3615                                                                                                                                                                                                                                                                                                                                                                                                                                                                                                                                                                                                                                                                                                                                                                                                                                                                                                                                                                                                                                                                                                                                                                                                                                                                                                                                                                                                                                                                                                                                                                                                                                                                                                                                                                                                                                                                            | KCW3636   | KCW3636     | KCW4236               | KCW3015       | CCW1836.R             |
| 324         | Refrigerator                                                                                                                                                                                                                                                                                                                                                                                                                                                                                                                                                                                                                                                                                                                                                                                                                                                                                                                                                                                                                                                                                                                                                                                                                                                                                                                                                                                                                                                                                                                                                                                                                                                                                                                                                                                                                                                                       | KCB36     | KCSB36      | Dish<br>Washer        | Hood<br>Range | KCB18.R               |
|             | 966 [38"]                                                                                                                                                                                                                                                                                                                                                                                                                                                                                                                                                                                                                                                                                                                                                                                                                                                                                                                                                                                                                                                                                                                                                                                                                                                                                                                                                                                                                                                                                                                                                                                                                                                                                                                                                                                                                                                                          | 914 [36"] | 914 [36"] 6 | 516 [24 1/4"] 457 [18 | "] 762 [30"]  | 457 [18"] 95 [3 3/4"] |