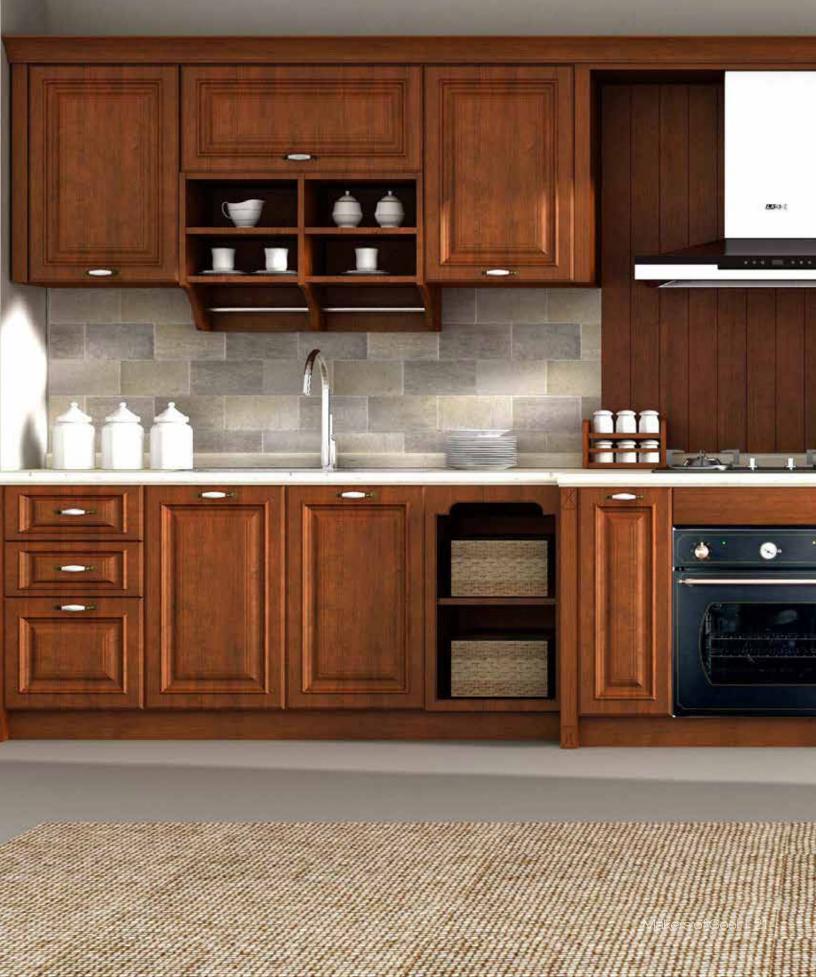

## **KITCHEN CABINETS**

#### **KITCHEN CABINETS**

Our Kitchen Cabinet Program is the next big thing the Makers of Cool are launching. Whether you have a traditional or contemporary style, we have the ability to accommodate to your taste - no matter how big or small the detail.

Thorough design and construction is engineered in every counter top, drawer, door, and color pallet. University Loft takes the traditional ideology of wood craftsmanship, and collaborates with today's technologyandspecstocreateaunique, comforatable, and tasteful feel.

Cabinetry is an art and science in that of itself. Allow the Makers of Cool to take you on a journey that will satisfy your interior designing for years to come.