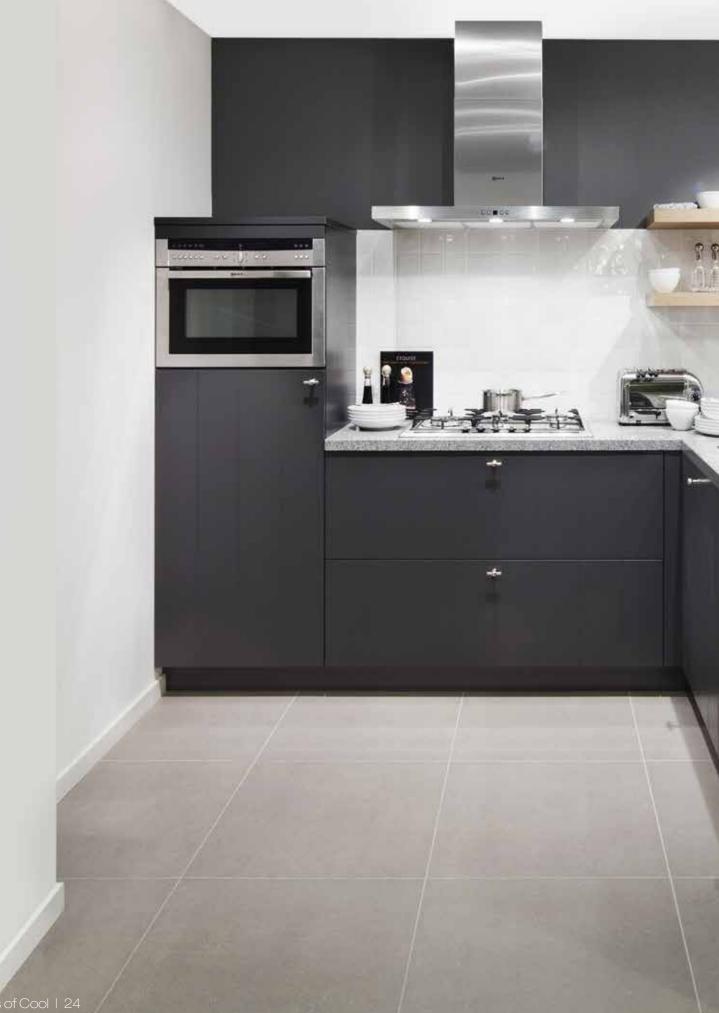

## **KITCHENS**

The second s

| 5181 [204"] |                                                                                                                                                                                                                                                                                                                                                                                                                                                                                                                                                                                                                                                                                                                                                                                                                                                                                                                                                                                                                                                                                                                                                                                                                                                                                                                                                                                                                                                                                                                                                                                                                                                                                                                                                                                                                                                                                    |           |             |                       |               |                       |
|-------------|------------------------------------------------------------------------------------------------------------------------------------------------------------------------------------------------------------------------------------------------------------------------------------------------------------------------------------------------------------------------------------------------------------------------------------------------------------------------------------------------------------------------------------------------------------------------------------------------------------------------------------------------------------------------------------------------------------------------------------------------------------------------------------------------------------------------------------------------------------------------------------------------------------------------------------------------------------------------------------------------------------------------------------------------------------------------------------------------------------------------------------------------------------------------------------------------------------------------------------------------------------------------------------------------------------------------------------------------------------------------------------------------------------------------------------------------------------------------------------------------------------------------------------------------------------------------------------------------------------------------------------------------------------------------------------------------------------------------------------------------------------------------------------------------------------------------------------------------------------------------------------|-----------|-------------|-----------------------|---------------|-----------------------|
|             | 51 [2"] 915 [36"]                                                                                                                                                                                                                                                                                                                                                                                                                                                                                                                                                                                                                                                                                                                                                                                                                                                                                                                                                                                                                                                                                                                                                                                                                                                                                                                                                                                                                                                                                                                                                                                                                                                                                                                                                                                                                                                                  | 914 [36"] | 914 [36"]   | 1067 [42"]            | 762 [30"]     | 457 [18"] 95 [3 3/4"] |
| 3/4         |                                                                                                                                                                                                                                                                                                                                                                                                                                                                                                                                                                                                                                                                                                                                                                                                                                                                                                                                                                                                                                                                                                                                                                                                                                                                                                                                                                                                                                                                                                                                                                                                                                                                                                                                                                                                                                                                                    |           |             |                       |               |                       |
|             | Willing and States and State |           |             |                       | <u>innn</u>   |                       |
| 15          | KCW3615                                                                                                                                                                                                                                                                                                                                                                                                                                                                                                                                                                                                                                                                                                                                                                                                                                                                                                                                                                                                                                                                                                                                                                                                                                                                                                                                                                                                                                                                                                                                                                                                                                                                                                                                                                                                                                                                            | KCW3636   | KCW3636     | KCW4236               | KCW3015       | CCW1836.R             |
| 324         | Refrigerator                                                                                                                                                                                                                                                                                                                                                                                                                                                                                                                                                                                                                                                                                                                                                                                                                                                                                                                                                                                                                                                                                                                                                                                                                                                                                                                                                                                                                                                                                                                                                                                                                                                                                                                                                                                                                                                                       | KCB36     | KCSB36      | Dish<br>Washer        | Hood<br>Range | KCB18.R               |
|             | 966 [38"]                                                                                                                                                                                                                                                                                                                                                                                                                                                                                                                                                                                                                                                                                                                                                                                                                                                                                                                                                                                                                                                                                                                                                                                                                                                                                                                                                                                                                                                                                                                                                                                                                                                                                                                                                                                                                                                                          | 914 [36"] | 914 [36"] 6 | 516 [24 1/4"] 457 [18 | "] 762 [30"]  | 457 [18"] 95 [3 3/4"] |

#### CABINETRY DONE RIGHT

## **KITCHEN CABINETS**

#### **KITCHEN CABINETS**

Our Kitchen Cabinet Program is the next big thing the Makers of Cool are launching. Whether you have a traditional or contemporary style, we have the ability to accommodate to your taste - no matter how big or small the detail.