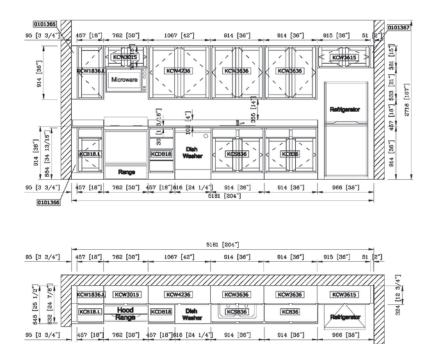

## **KITCHENS**

The second s

| 5181 [204"] |                                                                                                                                                                                                                                                                                                                                                                                                                                                                                                                                                                                                                                                                                                                                                                                                                                                                                                                                                                                                                                                                                                                                                                                                                                                                                                                                                                                                                                                                                                                                                                                                                                                                                                                                                                                                                                                                                    |           |             |                       |               |                       |
|-------------|------------------------------------------------------------------------------------------------------------------------------------------------------------------------------------------------------------------------------------------------------------------------------------------------------------------------------------------------------------------------------------------------------------------------------------------------------------------------------------------------------------------------------------------------------------------------------------------------------------------------------------------------------------------------------------------------------------------------------------------------------------------------------------------------------------------------------------------------------------------------------------------------------------------------------------------------------------------------------------------------------------------------------------------------------------------------------------------------------------------------------------------------------------------------------------------------------------------------------------------------------------------------------------------------------------------------------------------------------------------------------------------------------------------------------------------------------------------------------------------------------------------------------------------------------------------------------------------------------------------------------------------------------------------------------------------------------------------------------------------------------------------------------------------------------------------------------------------------------------------------------------|-----------|-------------|-----------------------|---------------|-----------------------|
|             | 51 [2"] 915 [36"]                                                                                                                                                                                                                                                                                                                                                                                                                                                                                                                                                                                                                                                                                                                                                                                                                                                                                                                                                                                                                                                                                                                                                                                                                                                                                                                                                                                                                                                                                                                                                                                                                                                                                                                                                                                                                                                                  | 914 [36"] | 914 [36"]   | 1067 [42"]            | 762 [30"]     | 457 [18"] 95 [3 3/4"] |
| 3/4         |                                                                                                                                                                                                                                                                                                                                                                                                                                                                                                                                                                                                                                                                                                                                                                                                                                                                                                                                                                                                                                                                                                                                                                                                                                                                                                                                                                                                                                                                                                                                                                                                                                                                                                                                                                                                                                                                                    |           |             |                       |               |                       |
|             | Willing and States and State |           |             |                       | <u>innn</u>   |                       |
| 15          | KCW3615                                                                                                                                                                                                                                                                                                                                                                                                                                                                                                                                                                                                                                                                                                                                                                                                                                                                                                                                                                                                                                                                                                                                                                                                                                                                                                                                                                                                                                                                                                                                                                                                                                                                                                                                                                                                                                                                            | KCW3636   | KCW3636     | KCW4236               | KCW3015       | CCW1836.R             |
| 324         | Refrigerator                                                                                                                                                                                                                                                                                                                                                                                                                                                                                                                                                                                                                                                                                                                                                                                                                                                                                                                                                                                                                                                                                                                                                                                                                                                                                                                                                                                                                                                                                                                                                                                                                                                                                                                                                                                                                                                                       | KCB36     | KCSB36      | Dish<br>Washer        | Hood<br>Range | KCB18.R               |
|             | 966 [38"]                                                                                                                                                                                                                                                                                                                                                                                                                                                                                                                                                                                                                                                                                                                                                                                                                                                                                                                                                                                                                                                                                                                                                                                                                                                                                                                                                                                                                                                                                                                                                                                                                                                                                                                                                                                                                                                                          | 914 [36"] | 914 [36"] 6 | 516 [24 1/4"] 457 [18 | "] 762 [30"]  | 457 [18"] 95 [3 3/4"] |