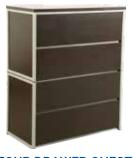

## **RHODES BEDROOM**

**WARDROBE** 49796.KS.WN-65 36 <sup>3</sup>/<sub>8</sub>"W X 22"D X 72"H

**FOUR DRAWER CHEST** 42659-54  $31^{1/2}$ "W x  $15^{3/4}$ "D x  $37^{13/16}$ "H

**WRITING DESK** 49923SKD.W.WN.KS 47 <sup>1</sup>/<sub>4</sub>"W x 23 <sup>5</sup>/<sub>8</sub>"L x 29 <sup>1</sup>/<sub>2</sub>"H