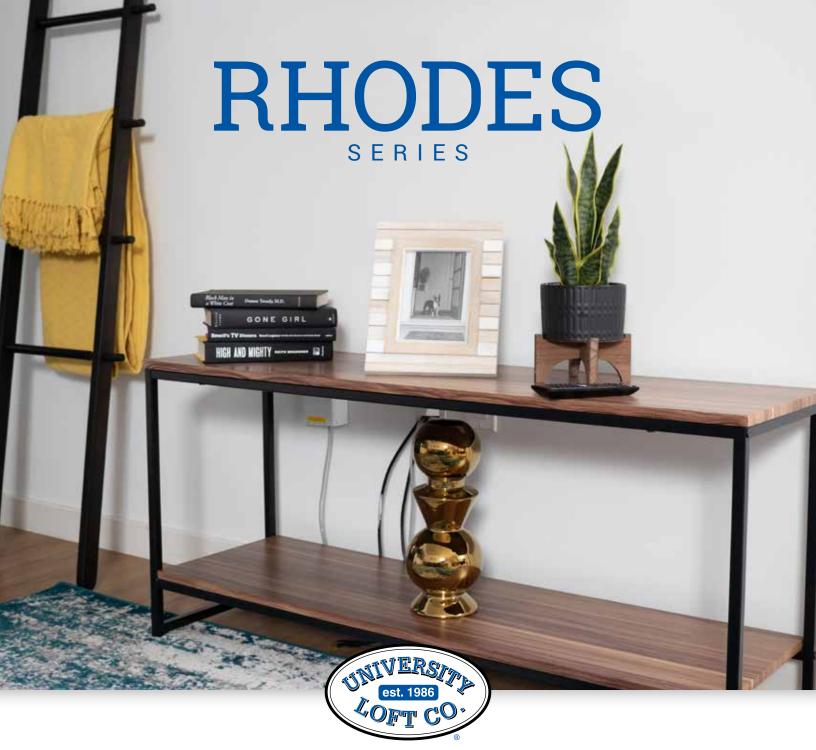

X-BACK DESK 49925SKD.KS-54 36"W x 24"D x 30 3/4"H

**RHODES** LIVING ROOM

**COFFEE TABLE** 49562SKD 44"W x 22"W x 15"H

**END TABLE** 49560SKD 23 <sup>5</sup>/8"W x 23 <sup>5</sup>/8"W x 22"H

**ENTERTAINMENT CENTER** 49764SKD 47 <sup>1</sup>/<sub>4</sub>"W x 13 <sup>3</sup>/<sub>4</sub>"D"W x 20 <sup>7</sup>/<sub>8</sub>"H