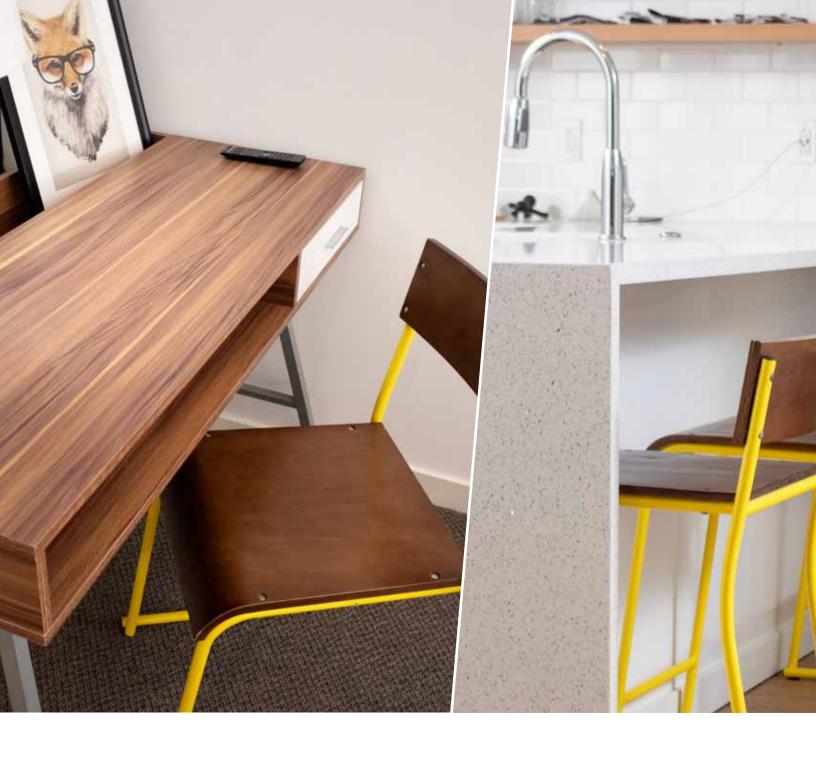

## **RHODES SEATING**

**STACKABLE BARSTOOL** 49150KD.YL.WN 17 <sup>1</sup>/<sub>4</sub>"W x 20"L x 32"H

**STACKABLE CHAIR** 49131KD.YL.WN 17 <sup>5</sup>/<sub>16</sub>"W x 20"L x 30 <sup>7</sup>/<sub>8</sub>"H

24" BARSTOOL 50116 16 <sup>1</sup>/<sub>4</sub>"W x 16 <sup>1</sup>/<sub>4</sub>" D x 23 <sup>3</sup>/<sub>4</sub>"H

**IRVINGTON CHAIR** 50119 17 <sup>5</sup>/<sub>8</sub>"W x 20 <sup>1</sup>/<sub>8</sub>"L x 33 <sup>1</sup>/<sub>2</sub>"H