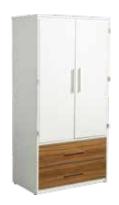

## **RHODES BEDROOM**

**WARDROBE** 49796.KS.WN-65 36 <sup>3</sup>/<sub>8</sub>"W X 22"D X 72"H

**FOUR DRAWER CHEST** 42659-54  $31^{1/2}$ "W x  $15^{3/4}$ "D x  $37^{13/16}$ "H

**WRITING DESK** 49923SKD.W.WN.KS 47 <sup>1</sup>/<sub>4</sub>"W x 23 <sup>5</sup>/<sub>8</sub>"L x 29 <sup>1</sup>/<sub>2</sub>"H