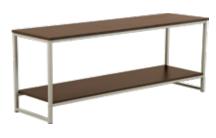

X-BACK DESK 49925SKD.KS-54 36"W x 24"D x 30 3/4"H

**RHODES** LIVING ROOM

**COFFEE TABLE** 49562SKD 44"W x 22"W x 15"H

**END TABLE** 49560SKD 23 <sup>5</sup>/8"W x 23 <sup>5</sup>/8"W x 22"H

**ENTERTAINMENT CENTER** 49764SKD 47 <sup>1</sup>/<sub>4</sub>"W x 13 <sup>3</sup>/<sub>4</sub>"D"W x 20 <sup>7</sup>/<sub>8</sub>"H