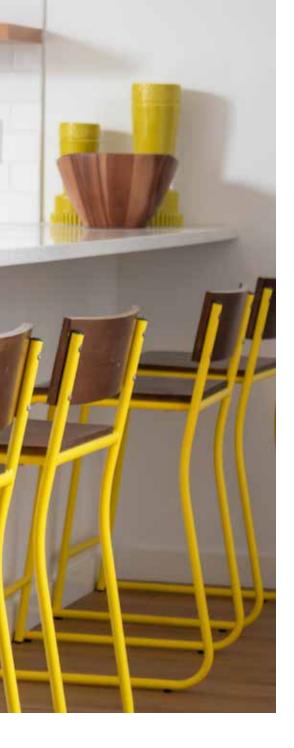

## **RHODES SEATING**

**STACKABLE BARSTOOL** 49150KD.YL.WN 17 <sup>1</sup>/<sub>4</sub>"W x 20"L x 32"H

**STACKABLE CHAIR** 49131KD.YL.WN 17 <sup>5</sup>/<sub>16</sub>"W x 20"L x 30 <sup>7</sup>/<sub>8</sub>"H