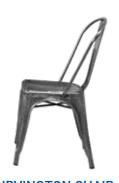

24" BARSTOOL 50116 16 <sup>1</sup>/<sub>4</sub>"W x 16 <sup>1</sup>/<sub>4</sub>" D x 23 <sup>3</sup>/<sub>4</sub>"H

**IRVINGTON CHAIR** 50119 17 <sup>5</sup>/<sub>8</sub>"W x 20 <sup>1</sup>/<sub>8</sub>"L x 33 <sup>1</sup>/<sub>2</sub>"H