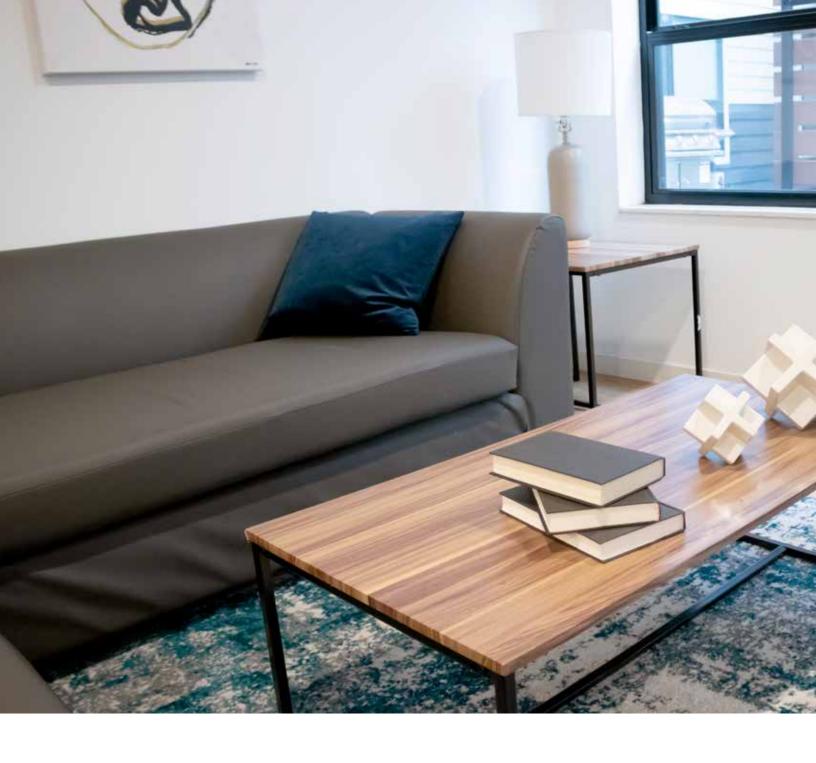

X-BACK DESK 49925SKD.KS-54 36"W x 24"D x 30 3/4"H

**RHODES** LIVING ROOM

**COFFEE TABLE** 49562SKD 44"W x 22"W x 15"H

**END TABLE** 49560SKD 23 <sup>5</sup>/8"W x 23 <sup>5</sup>/8"W x 22"H

**ENTERTAINMENT CENTER** 49764SKD 47 <sup>1</sup>/<sub>4</sub>"W x 13 <sup>3</sup>/<sub>4</sub>"D"W x 20 <sup>7</sup>/<sub>8</sub>"H