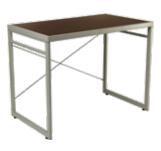

X-BACK DESK 49925SKD.KS-54 36"W x 24"D x 30 3/4"H

**RHODES** LIVING ROOM

**COFFEE TABLE** 49562SKD 44"W x 22"W x 15"H

**END TABLE** 49560SKD 23 <sup>5</sup>/8"W x 23 <sup>5</sup>/8"W x 22"H

**ENTERTAINMENT CENTER** 49764SKD 47 <sup>1</sup>/<sub>4</sub>"W x 13 <sup>3</sup>/<sub>4</sub>"D"W x 20 <sup>7</sup>/<sub>8</sub>"H