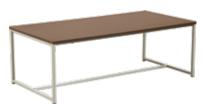

X-BACK DESK 49925SKD.KS-54 36"W x 24"D x 30 3/4"H

**RHODES** LIVING ROOM

**COFFEE TABLE** 49562SKD 44"W x 22"W x 15"H

**END TABLE** 49560SKD 23 <sup>5</sup>/8"W x 23 <sup>5</sup>/8"W x 22"H

**ENTERTAINMENT CENTER** 49764SKD 47 <sup>1</sup>/<sub>4</sub>"W x 13 <sup>3</sup>/<sub>4</sub>"D"W x 20 <sup>7</sup>/<sub>8</sub>"H