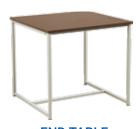

X-BACK DESK 49925SKD.KS-54 36"W x 24"D x 30 3/4"H

**RHODES** LIVING ROOM

**COFFEE TABLE** 49562SKD 44"W x 22"W x 15"H

**END TABLE** 49560SKD 23 <sup>5</sup>/8"W x 23 <sup>5</sup>/8"W x 22"H

**ENTERTAINMENT CENTER** 49764SKD 47 <sup>1</sup>/<sub>4</sub>"W x 13 <sup>3</sup>/<sub>4</sub>"D"W x 20 <sup>7</sup>/<sub>8</sub>"H