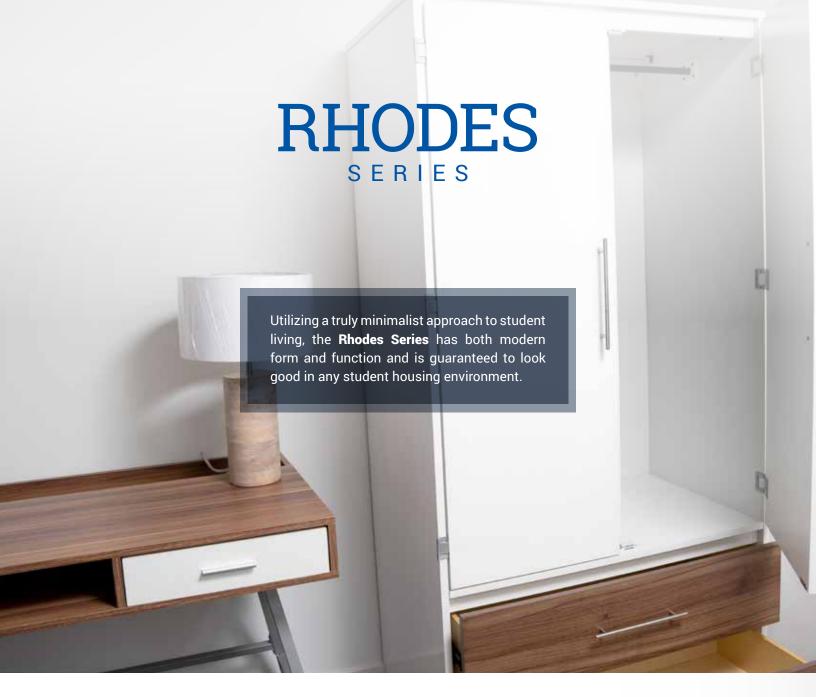

## **RHODES BEDROOM**

**WARDROBE** 49796.KS.WN-65 36 <sup>3</sup>/<sub>8</sub>"W X 22"D X 72"H

**FOUR DRAWER CHEST** 42659-54  $31^{1/2}$ "W x  $15^{3/4}$ "D x  $37^{13/16}$ "H

**WRITING DESK** 49923SKD.W.WN.KS 47 <sup>1</sup>/<sub>4</sub>"W x 23 <sup>5</sup>/<sub>8</sub>"L x 29 <sup>1</sup>/<sub>2</sub>"H