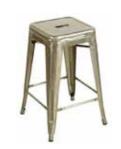

24" BARSTOOL 50116 16 <sup>1</sup>/<sub>4</sub>"W x 16 <sup>1</sup>/<sub>4</sub>" D x 23 <sup>3</sup>/<sub>4</sub>"H

**IRVINGTON CHAIR** 50119 17 <sup>5</sup>/<sub>8</sub>"W x 20 <sup>1</sup>/<sub>8</sub>"L x 33 <sup>1</sup>/<sub>2</sub>"H