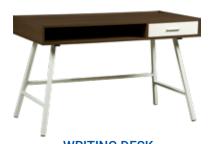

## **RHODES BEDROOM**

**WARDROBE** 49796.KS.WN-65 36 <sup>3</sup>/<sub>8</sub>"W X 22"D X 72"H

**FOUR DRAWER CHEST** 42659-54  $31^{1/2}$ "W x  $15^{3/4}$ "D x  $37^{13/16}$ "H

**WRITING DESK** 49923SKD.W.WN.KS 47 <sup>1</sup>/<sub>4</sub>"W x 23 <sup>5</sup>/<sub>8</sub>"L x 29 <sup>1</sup>/<sub>2</sub>"H