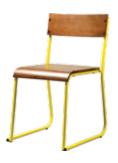

## **RHODES SEATING**

**STACKABLE BARSTOOL** 49150KD.YL.WN 17 <sup>1</sup>/<sub>4</sub>"W x 20"L x 32"H

**STACKABLE CHAIR** 49131KD.YL.WN 17 <sup>5</sup>/<sub>16</sub>"W x 20"L x 30 <sup>7</sup>/<sub>8</sub>"H