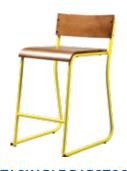

## **RHODES SEATING**

**STACKABLE BARSTOOL** 49150KD.YL.WN 17 <sup>1</sup>/<sub>4</sub>"W x 20"L x 32"H

**STACKABLE CHAIR** 49131KD.YL.WN 17 <sup>5</sup>/<sub>16</sub>"W x 20"L x 30 <sup>7</sup>/<sub>8</sub>"H