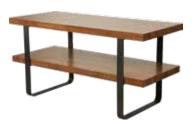

**COFFEE TABLE 24505KD1.B2.E0** 48"W X 24"D X 16"H

END TABLE 24560KD1.B2.EO 24"W X 24"D X 21 1/2"H

**ENTERTAINMENT CTR 24729KD1.B2.E0**48"W X 20 1/2"D X 24"H