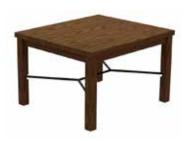

## **ALSO AVAILABLE**

**GATHERING TABLE** 24578KD1.B2.E0 48"W X 42"D X 42"H

**GATHERING TABLE** 24529KD1.B2.E0 36"W X 36"D X 42"H

**DINING TABLE 24576KD1.B2.E0** 48"W X 42"D X 30"H