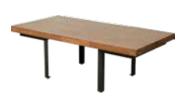

**COFFEE TABLE 24505KD1.B2.E0** 48"W X 24"D X 16"H

END TABLE 24560KD1.B2.EO 24"W X 24"D X 21 1/2"H

**ENTERTAINMENT CTR 24729KD1.B2.E0**48"W X 20 1/2"D X 24"H