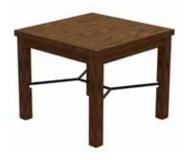

## **ALSO AVAILABLE**

**GATHERING TABLE** 24578KD1.B2.E0 48"W X 42"D X 42"H

**GATHERING TABLE** 24529KD1.B2.E0 36"W X 36"D X 42"H

**DINING TABLE 24576KD1.B2.E0** 48"W X 42"D X 30"H