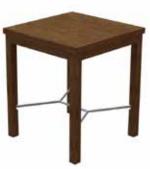

## **ALSO AVAILABLE**

**GATHERING TABLE** 24578KD1.B2.E0 48"W X 42"D X 42"H

**GATHERING TABLE** 24529KD1.B2.E0 36"W X 36"D X 42"H

**DINING TABLE 24576KD1.B2.E0** 48"W X 42"D X 30"H