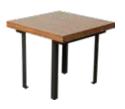

**COFFEE TABLE 24505KD1.B2.E0** 48"W X 24"D X 16"H

END TABLE 24560KD1.B2.EO 24"W X 24"D X 21 1/2"H

**ENTERTAINMENT CTR 24729KD1.B2.E0**48"W X 20 1/2"D X 24"H