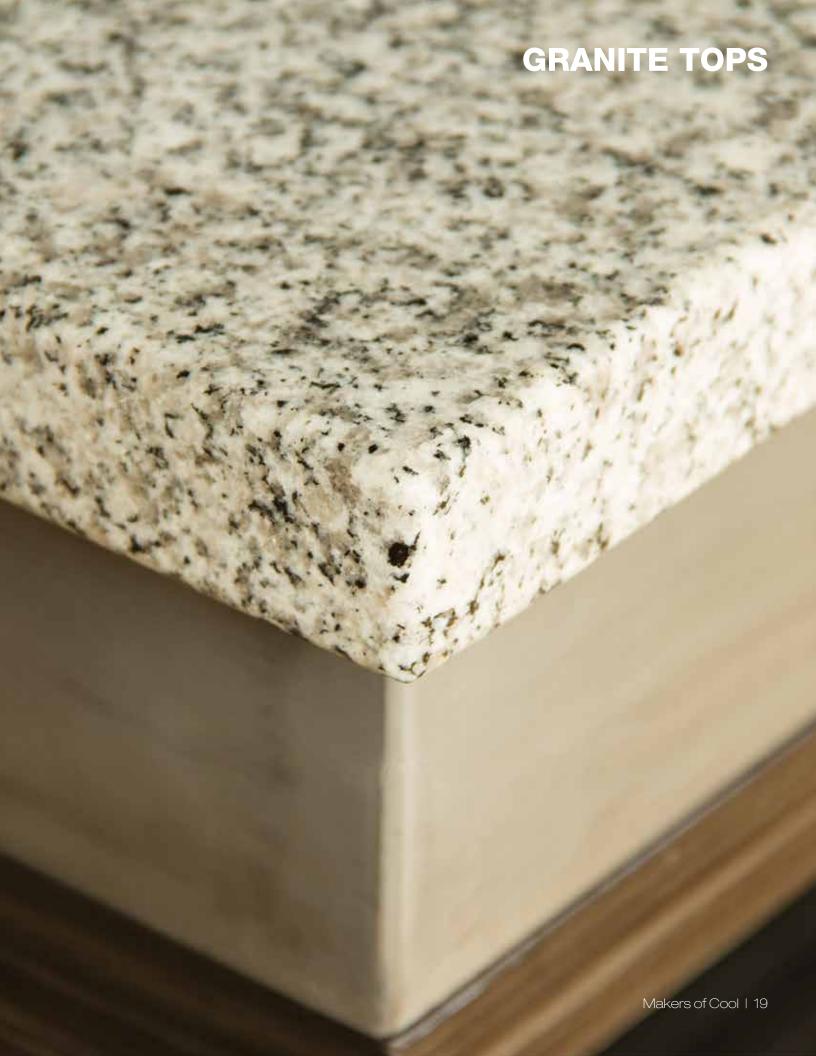

University Loft has made sure that these units look amazing in any kitchen with their 100% granite tops and welded steel perimeter frame construction. These counter tops are 3 centimeters thick, so don't you worry about placing a hot plate or steaming pot on it, this heat resistant unit can take it. You'll find it perfect for preparing meals, making cookies, or even working puzzles, and it meets building codes.

#### 100% REAL SOLID GRANITE STONE TOP

3cm thick solid granite meets building code Excellent for food prep surface and dough rolling Excellent heat resistance

Allows other counter surfaces to be in laminate while still giving the kitchen an upscale look and benefits of 100% real, solid granite stone top.