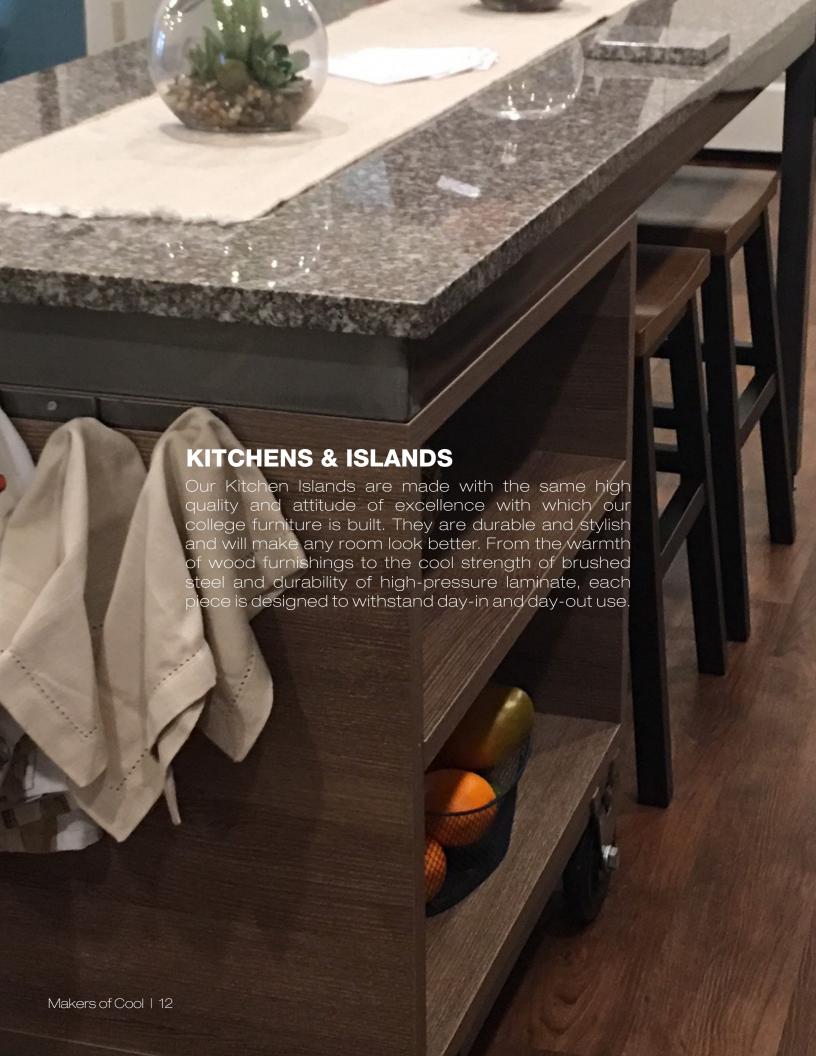

#### **CART STYLED STORAGE**

Convenient storage / display space

Material finishes contrast with other surfaces in a complement manor

Robust construction and material thickness

Rounded storage hooks in custom matching metal for hanging pans, towel, cooking utensils (etc.) Lower brushed steel frame with welded industrial non marring casters (we have a weight test)

Now on to the storage. You need an extra place for storing your kitchen items. The shelves are a great place to put your extra plates, glasses or serving dishes. You can also use them to set decorative items that match the theme in your home. Rounded hooks are placed on the sides of the island perfect for hanging pot holders, long-handled utensils, or towels.

Another great feature of the Kitchen Island is its wheels. This is great if you ever need to roll it into another part of them. That is especially helpful when you're having a party or during the holidays.