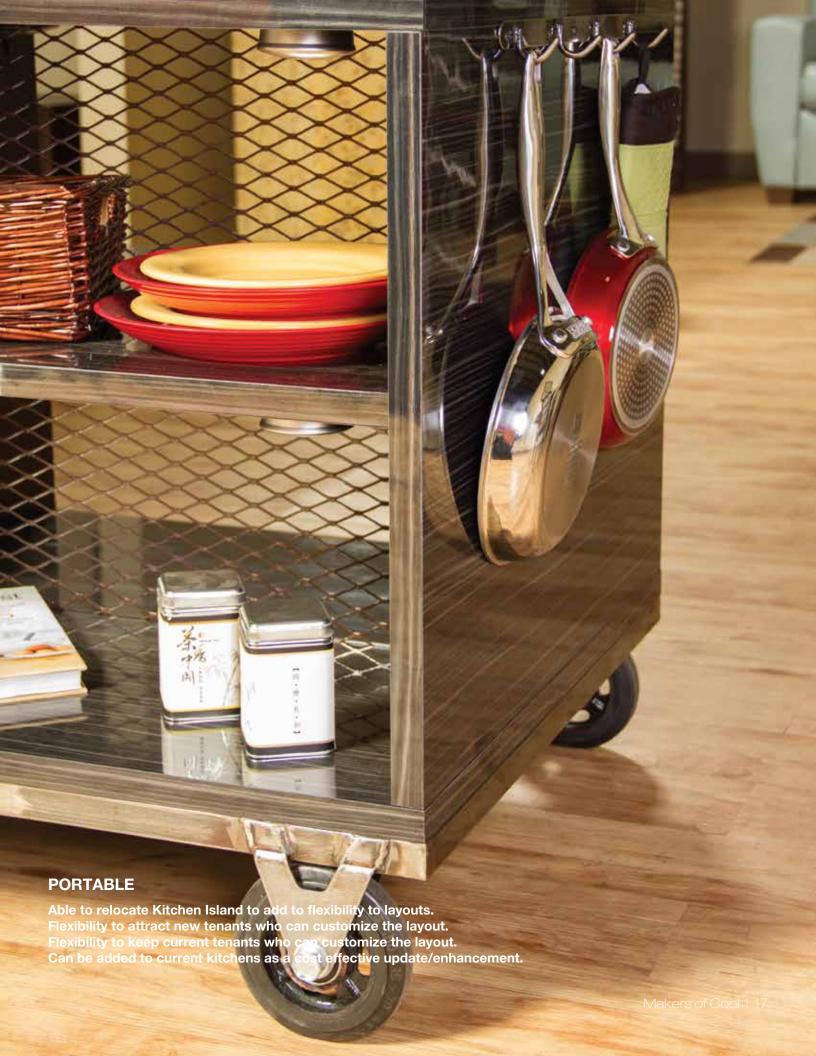

#### **CART STYLED STORAGE**

Convenient storage / display space

Material finishes contrast with other surfaces in a complement manor

Robust construction and material thickness

Rounded storage hooks in custom matching metal for hanging pans, towel, cooking utensils (etc.) Lower brushed steel frame with welded industrial non marring casters (we have a weight test)

Now on to the storage. You need an extra place for storing your kitchen items. The shelves are a great place to put your extra plates, glasses or serving dishes. You can also use them to set decorative items that match the theme in your home. Rounded hooks are placed on the sides of the island perfect for hanging pot holders, long-handled utensils, or towels.

Another great feature of the Kitchen Island is its wheels. This is great if you ever need to roll it into another part of them. That is especially helpful when you're having a party or during the holidays.