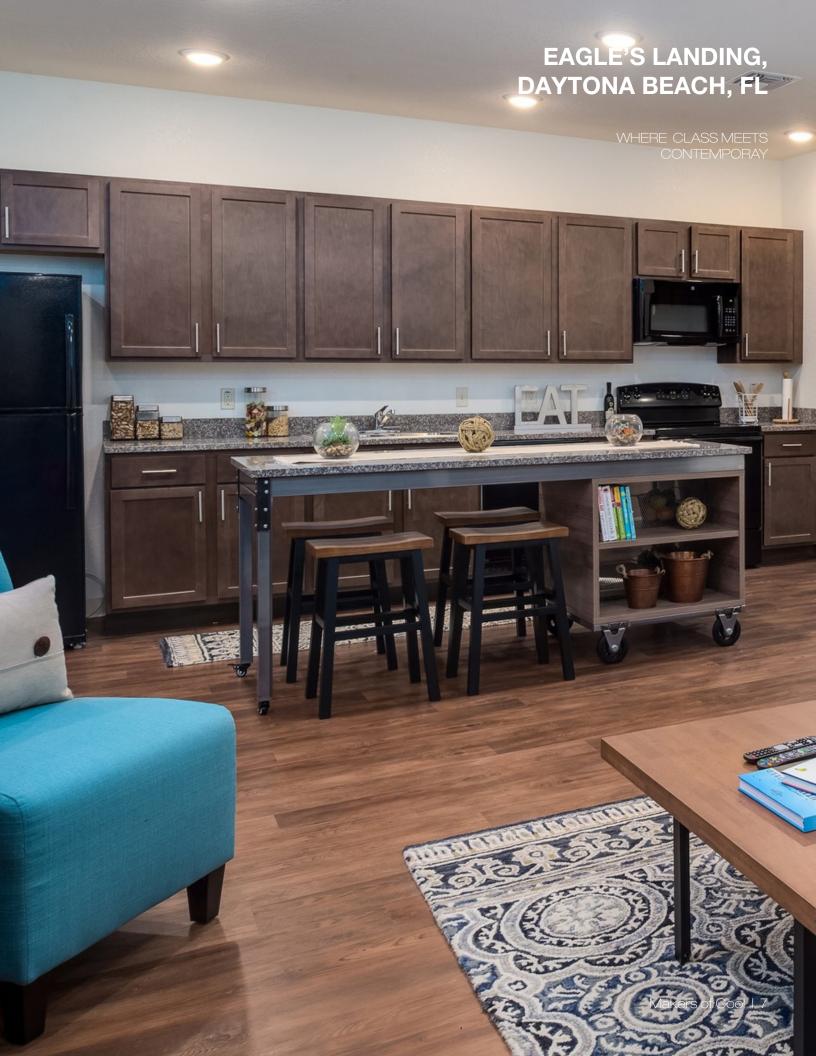

Is your cabinet space jam packed? Have you used all of the top of the counter to place your items? Do you find you have to place some of your kitchen objects on top of the fridge or worse – in the coat closet? When your kitchen counter space becomes storage space, let Uloft help with our Kitchen Island.

Whether you get the large or the small, these islands offer extra storage with shelves for placing items and hooks for hanging them. They also have places to sit and can be used as tables. The large islands seat up to five. If it's just you and another, the smaller island is perfect and seats two.

Another great feature of the Kitchen Island is its wheels. This is great if you ever need to roll it into another part of them. That is especially helpful when you're having a party or during the holidays.