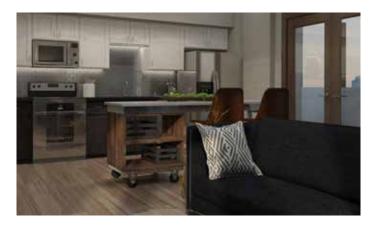

Is your cabinet space jam packed? Have you used all of the top of the counter to place your items? Do you find you have to place some of your kitchen objects on top of the fridge or worse – in the coat closet? When your kitchen counter space becomes storage space, let Uloft help with our Kitchen Island.

Whether you get the large or the small, these islands offer extra storage with shelves for placing items and hooks for hanging them. They also have places to sit and can be used as tables. The large islands seat up to five. If it's just you and another, the smaller island is perfect and seats two.

Another great feature of the Kitchen Island is its wheels. This is great if you ever need to roll it into another part of them. That is especially helpful when you're having a party or during the holidays.