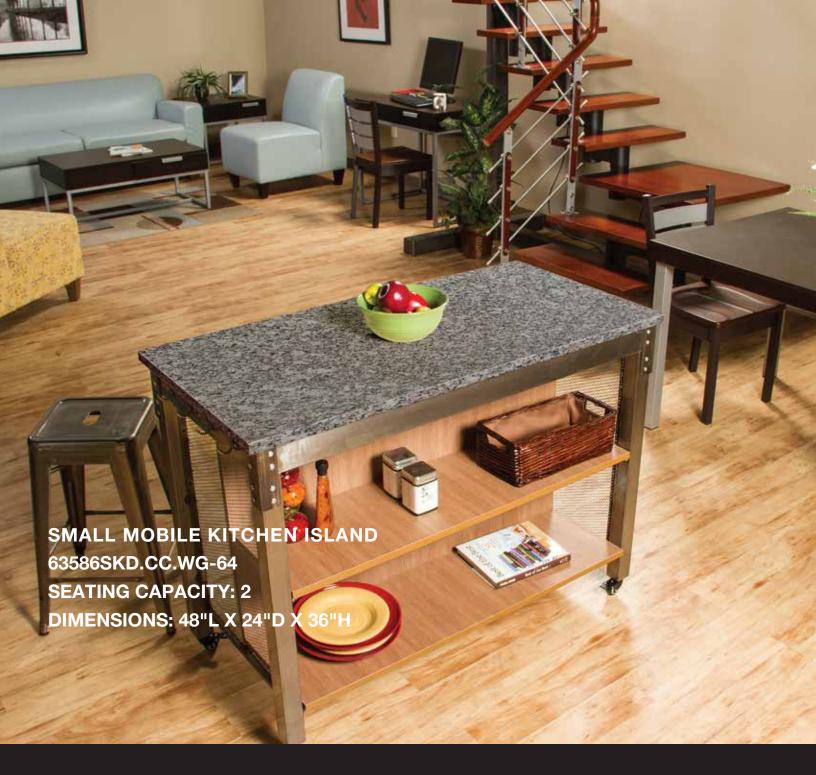

#### **CART STYLED STORAGE**

Convenient storage / display space

Material finishes contrast with other surfaces in a complement manor

Robust construction and material thickness

Rounded storage hooks in custom matching metal for hanging pans, towel, cooking utensils (etc.) Lower brushed steel frame with welded industrial non marring casters (we have a weight test)

Is your cabinet space jam packed? Have you used all of the top of the counter to place your items? Do you find you have to place some of your kitchen objects on top of the fridge or worse – in the coat closet? When your kitchen counter space becomes storage space, let Uloft help with our Kitchen Island.

Whether you get the large or the small, these islands offer extra storage with shelves for placing items and hooks for hanging them. They also have places to sit and can be used as tables. The large islands seat up to five. If it's just you and another, the smaller island is perfect and seats two.

University Loft has made sure that these units look amazing in any kitchen with their 100% granite tops and welded steel perimeter frame construction. These counter tops are 3 centimeters thick, so don't you worry about placing a hot plate or steaming pot on it, this heat resistant unit can take it. You'll find it perfect for preparing meals, making cookies, or even working puzzles, and it meets building codes.

Now on to the storage. You need an extra place for storing your kitchen items. The shelves are a great place to put your extra plates, glasses or serving dishes. You can also use them to set decorative items that match the theme in your home. Rounded hooks are placed on the sides of the island perfect for hanging pot holders, long-handled utensils, or towels.

Another great feature of the Kitchen Island is its wheels. This is great if you ever need to roll it into another part of them. That is especially helpful when you're having a party or during the holidays.

Like everything University Loft creates, the Kitchen Island is built with durability and strength.