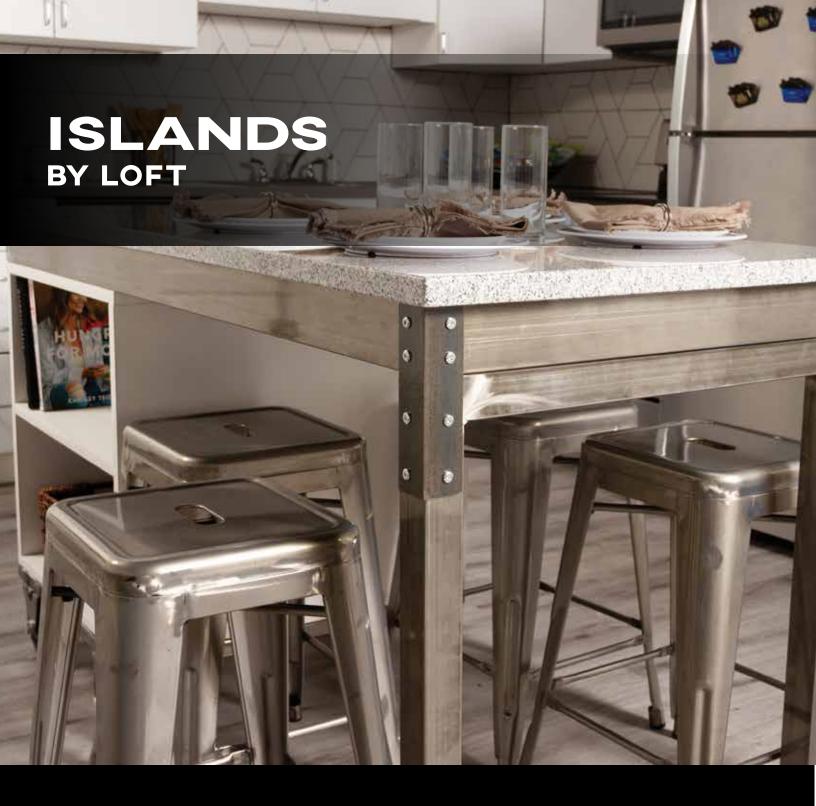

#### **CART STYLED STORAGE**

Convenient storage / display space

Material finishes contrast with other surfaces in a complement manor

Robust construction and material thickness

Rounded storage hooks in custom matching metal for hanging pans, towel, cooking utensils (etc.) Lower brushed steel frame with welded industrial non marring casters (we have a weight test)

#### WELDED STEEL PERIMETER FRAME CONSTRUCTION

Contemporary Urban Loft aesthetics Materials true to construction and process Durable Clear powder coated finish

Excellent durability and strength

Corner leg angle iron accent adding an additional construction element.

University Loft has made sure that these units look amazing in any kitchen with their 100% granite tops and welded steel perimeter frame construction. These counter tops are 3 centimeters thick, so don't you worry about placing a hot plate or steaming pot on it, this heat resistant unit can take it. You'll find it perfect for preparing meals, making cookies, or even working puzzles, and it meets building codes.

Now on to the storage. You need an extra place for storing your kitchen items. The shelves are a great place to put your extra plates, glasses or serving dishes. You can also use them to set decorative items that match the theme in your home. Rounded hooks are placed on the sides of the island perfect for hanging pot holders, long-handled utensils, or towels.