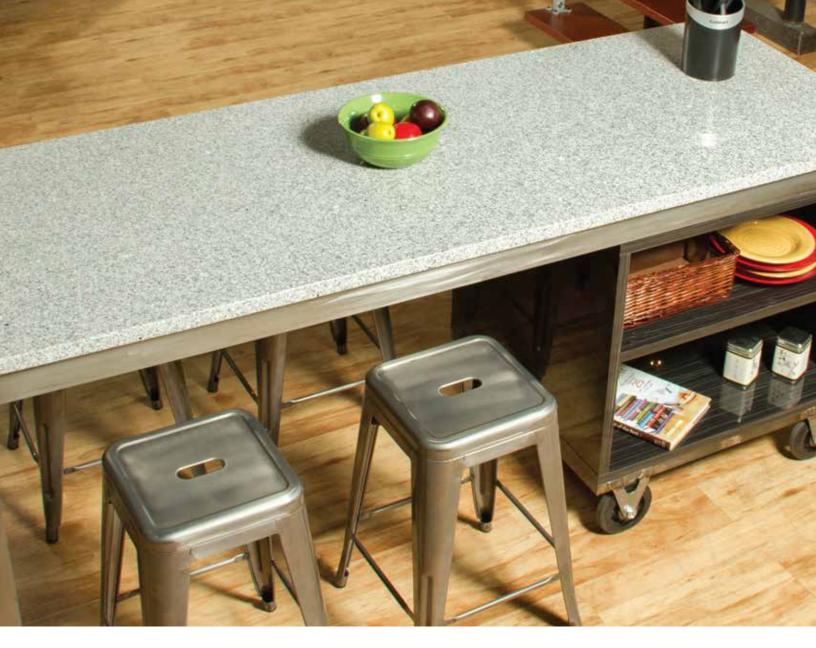

Whether you get the large or the small, these islands offer extra storage with shelves for placing items and hooks for hanging them. They also have places to sit and can be used as tables. The large islands seat up to five. If it's just you and another, the smaller island is perfect and seats two.

University Loft has made sure that these units look amazing in any kitchen with their 100% granite tops and welded steel perimeter frame construction. These counter tops are 3 centimeters thick, so don't you worry about placing a hot plate or steaming pot on it, this heat resistant unit can take it. You'll find it perfect for preparing meals, making cookies, or even working puzzles, and it meets building codes.