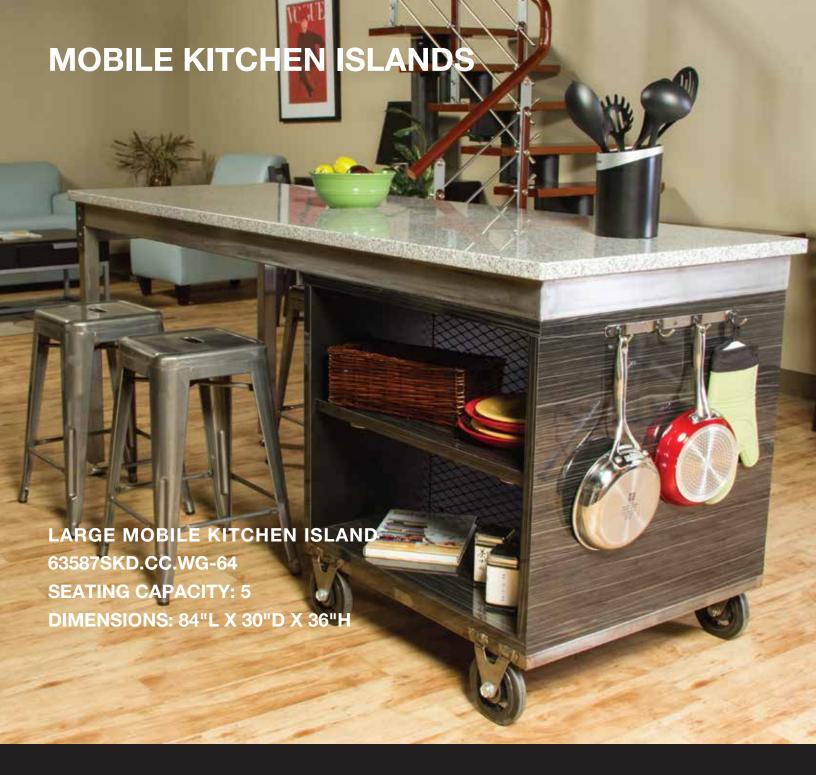

#### **CART STYLED STORAGE**

Convenient storage / display space

Material finishes contrast with other surfaces in a complement manor

Robust construction and material thickness

Rounded storage hooks in custom matching metal for hanging pans, towel, cooking utensils (etc.) Lower brushed steel frame with welded industrial non marring casters (we have a weight test)

#### WELDED STEEL PERIMETER FRAME CONSTRUCTION

Contemporary Urban Loft aesthetics Materials true to construction and process Durable Clear powder coated finish

Excellent durability and strength

Corner leg angle iron accent adding an additional construction element.

Whether you get the large or the small, these islands offer extra storage with shelves for placing items and hooks for hanging them. They also have places to sit and can be used as tables. The large islands seat up to five. If it's just you and another, the smaller island is perfect and seats two.

University Loft has made sure that these units look amazing in any kitchen with their 100% granite tops and welded steel perimeter frame construction. These counter tops are 3 centimeters thick, so don't you worry about placing a hot plate or steaming pot on it, this heat resistant unit can take it. You'll find it perfect for preparing meals, making cookies, or even working puzzles, and it meets building codes.

Now on to the storage. You need an extra place for storing your kitchen items. The shelves are a great place to put your extra plates, glasses or serving dishes. You can also use them to set decorative items that match the theme in your home. Rounded hooks are placed on the sides of the island perfect for hanging pot holders, long-handled utensils, or towels.

Another great feature of the Kitchen Island is its wheels. This is great if you ever need to roll it into another part of them. That is especially helpful when you're having a party or during the holidays.