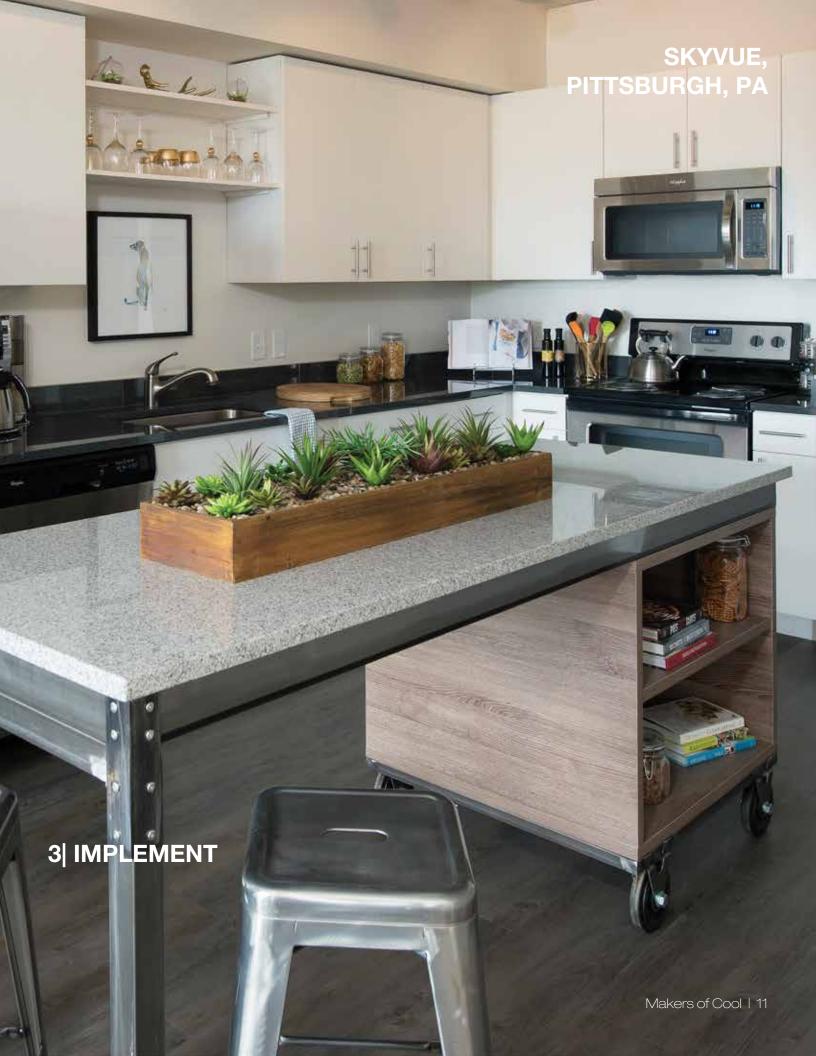

Is your cabinet space jam packed? Have you used all of the top of the counter to place your items? Do you find you have to place some of your kitchen objects on top of the fridge or worse – in the coat closet? When your kitchen counter space becomes storage space, let Uloft help with our Kitchen Island.

Whether you get the large or the small, these islands offer extra storage with shelves for placing items and hooks for hanging them. They also have places to sit and can be used as tables. The large islands seat up to five. If it's just you and another, the smaller island is perfect and seats two.

University Loft has made sure that these units look amazing in any kitchen with their 100% granite tops and welded steel perimeter frame construction. These counter tops are 3 centimeters thick, so don't you worry about placing a hot plate or steaming pot on it, this heat resistant unit can take it. You'll find it perfect for preparing meals, making cookies, or even working puzzles, and it meets building codes.

Now on to the storage. You need an extra place for storing your kitchen items. The shelves are a great place to put your extra plates, glasses or serving dishes. You can also use them to set decorative items that match the theme in your home. Rounded hooks are placed on the sides of the island perfect for hanging pot holders, long-handled utensils, or towels.