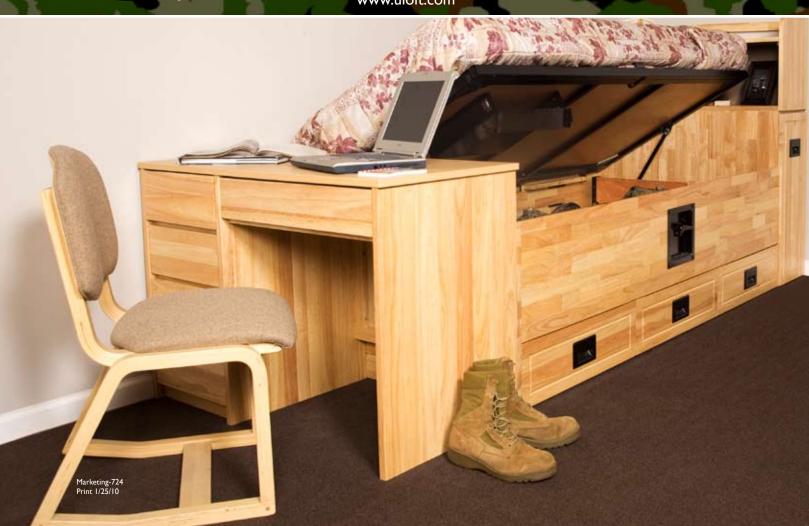

The 782-B Lift Bed (39.25"[W] x 81"[L]) provides an extra long sleep surface on a 312 in-line

spring mattress for added comfort.
The mattress utilizes the latest
European slat cross members
that flex as weight is applied to
the surface. The bed mattress
and underlying frame top raises
easily, assisted by (2)
two 90 lb., gas

filled cylinders. Under the mattress and frame a large storage area is revealed big enough to house all of a soldiers gear; 39.25"[W] × 81"[L] × 24"[D]. This storage area is vented on the wall sided of the bed.

Below, the bed unit sports (3) three solid wood drawers which fully extend supported by (2) two, one on each side, 150 lb. ball bearing drawer glides for superior strength and durability. These drawers can be further sub-divided with wood partitions to deliver optimal organization.

The under mattress, long, solid wood panel, is supported by a full angle iron frame and provides a secure lid complete with a heavy duty 4 way military grade locking handle and pad lock eyelet. This enables a Service Member to protect valuable equipment and personal belongings.