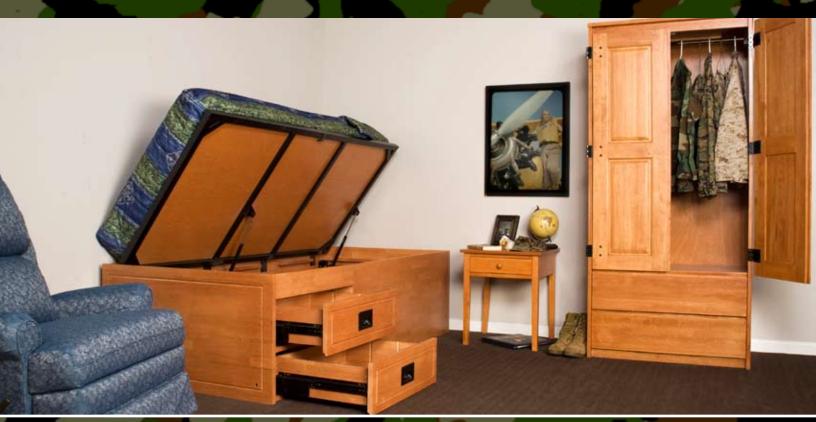

The 782-B Lift Bed (39.25"[W] x 81"[L]) provides an extra long sleep surface on a 312 in-line

spring mattress for added comfort.
The mattress utilizes the latest
European slat cross members
that flex as weight is applied to
the surface. The bed mattress
and underlying frame top raises
easily, assisted by (2)
two 90 lb., gas

filled cylinders. Under the mattress and frame a large storage area is revealed big enough to house all of a soldiers gear; 39.25"[W] × 81"[L] × 24"[D]. This storage area is vented on the wall sided of the bed.

Below, the bed unit sports (3) three solid wood drawers which fully extend supported by (2) two, one on each side, 150 lb. ball bearing drawer glides for superior strength and durability. These drawers can be further sub-divided with wood partitions to deliver optimal organization.

The under mattress, long, solid wood panel, is supported by a full angle iron frame and provides a secure lid complete with a heavy duty 4 way military grade locking handle and pad lock eyelet. This enables a Service Member to protect valuable equipment and personal belongings.