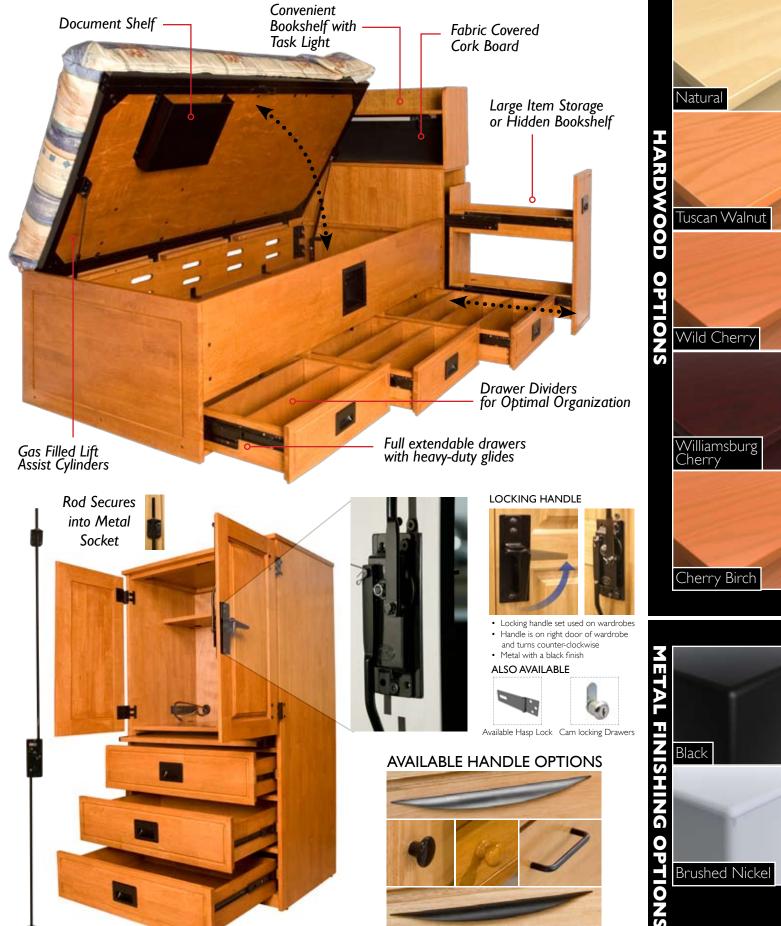

The 782-B Lift Bed (39.25"[W] x 81"[L]) provides an extra long sleep surface on a 312 in-line

spring mattress for added comfort.
The mattress utilizes the latest
European slat cross members
that flex as weight is applied to
the surface. The bed mattress
and underlying frame top raises
easily, assisted by (2)
two 90 lb., gas

filled cylinders. Under the mattress and frame a large storage area is revealed big enough to house all of a soldiers gear; 39.25"[W] × 81"[L] × 24"[D]. This storage area is vented on the wall sided of the bed.

Below, the bed unit sports (3) three solid wood drawers which fully extend supported by (2) two, one on each side, 150 lb. ball bearing drawer glides for superior strength and durability. These drawers can be further sub-divided with wood partitions to deliver optimal organization.

The under mattress, long, solid wood panel, is supported by a full angle iron frame and provides a secure lid complete with a heavy duty 4 way military grade locking handle and pad lock eyelet. This enables a Service Member to protect valuable equipment and personal belongings.

The headboard features a full service bookcase/carrel complete with task lighting and accommodating electrical outlets. The fabric covered tack board provides a convenient location for photos, memos and important papers.

A multipurpose (2) two shelf headboard storage pullout, with 150 lb. ball bearing glides, adds flexibility for additional books or large storage items.