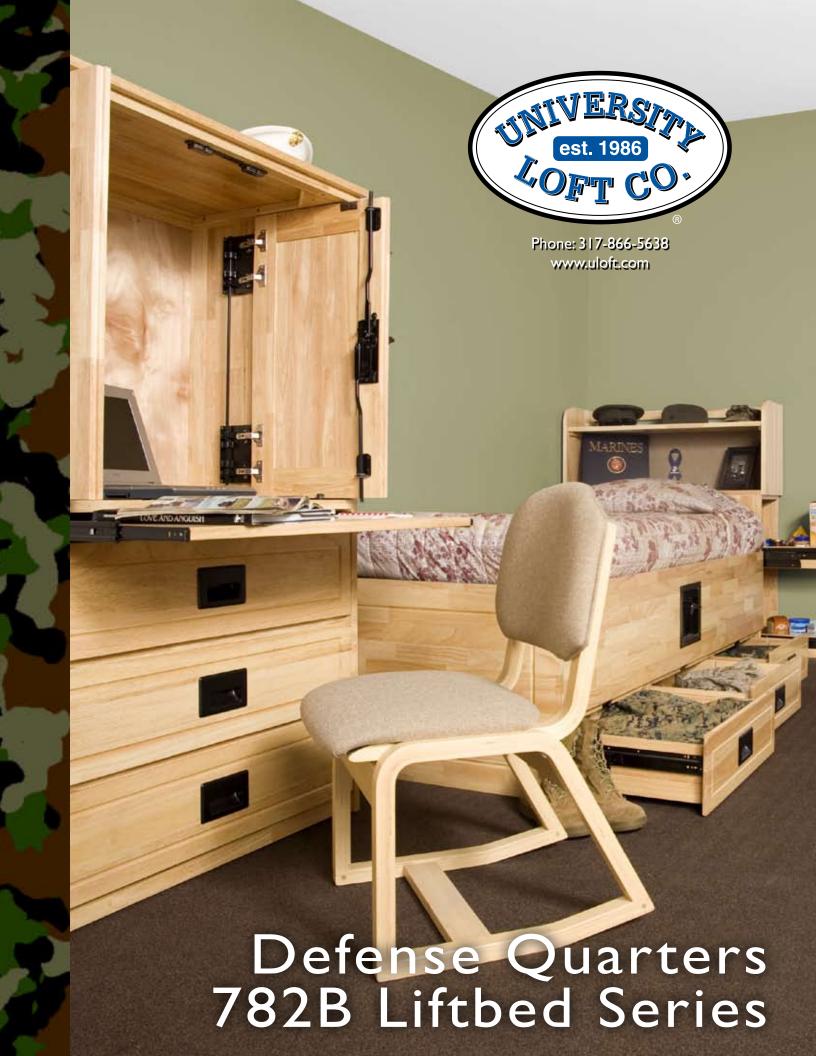

## All About Strength, Style & Storage

The 782-B Lift Bed is designed and built for strength, storage and security. It's solid wood construction is far superior to particle board and provides the ultimate in strength and durability. The Environmentally Farmed Timbers (EFT) are derived from the Heavea Brasiliensis tree which has a 20 year harvest cycle and is completely grown on plantations. This is a responsible, green friendly, source of beautiful hardwood. In Federal test this hardwood proved to be stronger then the Northern Red Oak and when finished the timber has the appearance of oak.

The 782-B Lift Bed (39.25"[W] x 81"[L]) provides an extra long sleep surface on a 312 in-line

spring mattress for added comfort.
The mattress utilizes the latest
European slat cross members
that flex as weight is applied to
the surface. The bed mattress
and underlying frame top raises
easily, assisted by (2)
two 90 lb., gas

## Defense Quarters 782B Liftbed Series