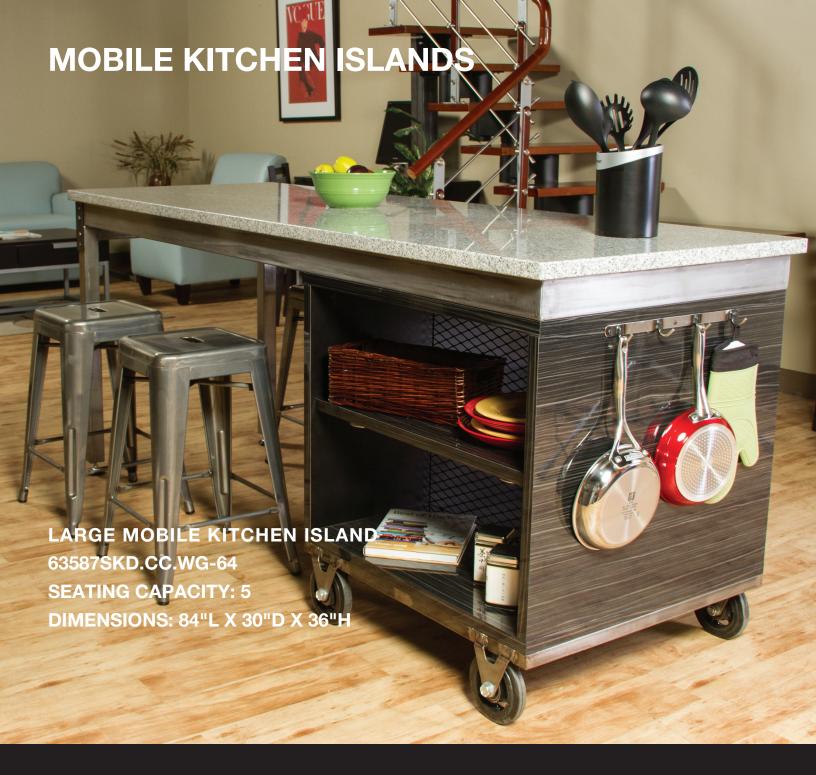

Whether you get the large or the small, these islands offer extra storage with shelves for placing items and hooks for hanging them. They also have places to sit and can be used as tables. The large islands seat up to five. If it's just you and another, the smaller island is perfect and seats two.

University Loft has made sure that these units look amazing in any kitchen with their 100% granite tops and welded steel perimeter frame construction. These counter tops are 3 centimeters thick, so don't you worry about placing a hot plate or steaming pot on it, this heat resistant unit can take it. You'll find it perfect for preparing meals, making cookies, or even working puzzles, and it meets building codes.

Now on to the storage. You need an extra place for storing your kitchen items. The shelves are a great place to put your extra plates, glasses or serving dishes. You can also use them to set decorative items that match the theme in your home. Rounded hooks are placed on the sides of the island perfect for hanging pot holders, long-handled utensils, or towels.

Another great feature of the Kitchen Island is its wheels. This is great if you ever need to roll it into another part of them. That is especially helpful when you're having a party or during the holidays.