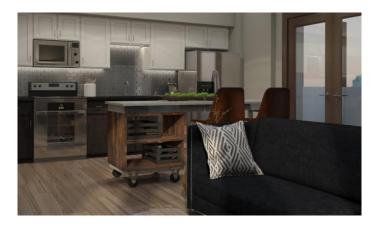

Is your cabinet space jam packed? Have you used all of the top of the counter to place your items? Do you find you have to place some of your kitchen objects on top of the fridge or worse – in the coat closet? When your kitchen counter space becomes storage space, let Uloft help with our Kitchen Island.

Whether you get the large or the small, these islands offer extra storage with shelves for placing items and hooks for hanging them. They also have places to sit and can be used as tables. The large islands seat up to five. If it's just you and another, the smaller island is perfect and seats two.