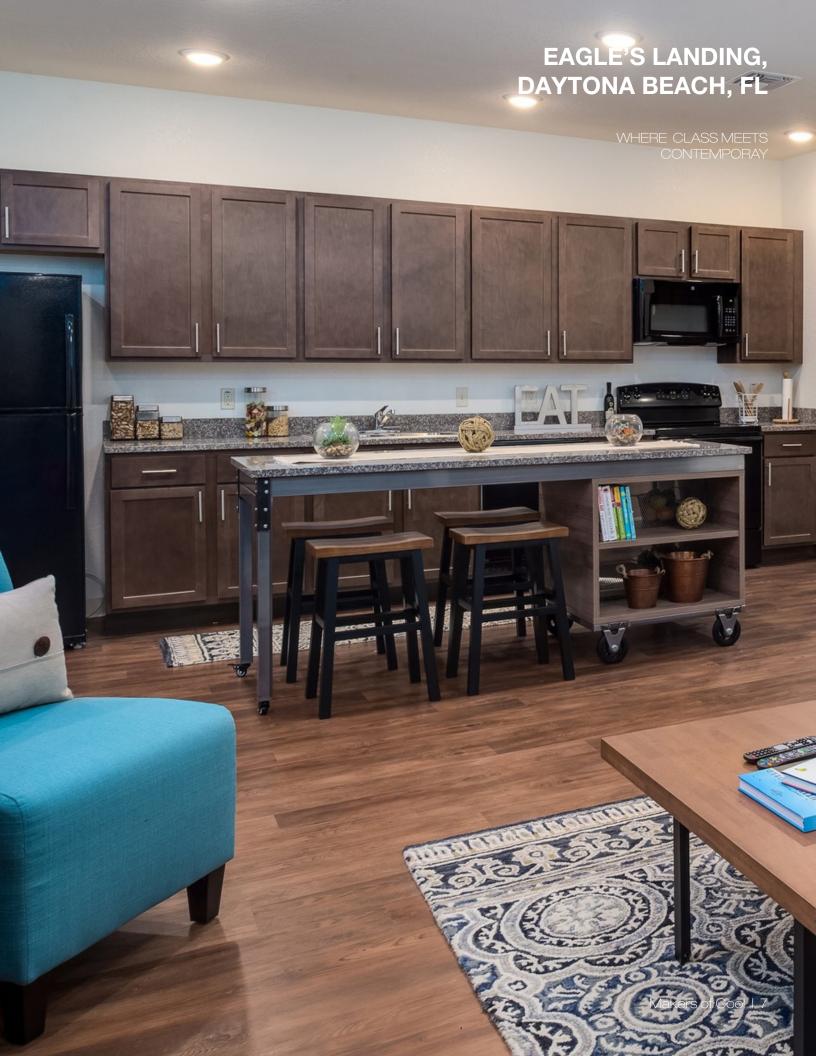

Whether you get the large or the small, these islands offer extra storage with shelves for placing items and hooks for hanging them. They also have places to sit and can be used as tables. The large islands seat up to five. If it's just you and another, the smaller island is perfect and seats two.

University Loft has made sure that these units look amazing in any kitchen with their 100% granite tops and welded steel perimeter frame construction. These counter tops are 3 centimeters thick, so don't you worry about placing a hot plate or steaming pot on it, this heat resistant unit can take it. You'll find it perfect for preparing meals, making cookies, or even working puzzles, and it meets building codes.

Now on to the storage. You need an extra place for storing your kitchen items. The shelves are a great place to put your extra plates, glasses or serving dishes. You can also use them to set decorative items that match the theme in your home. Rounded hooks are placed on the sides of the island perfect for hanging pot holders, long-handled utensils, or towels.

Another great feature of the Kitchen Island is its wheels. This is great if you ever need to roll it into another part of them. That is especially helpful when you're having a party or during the holidays.