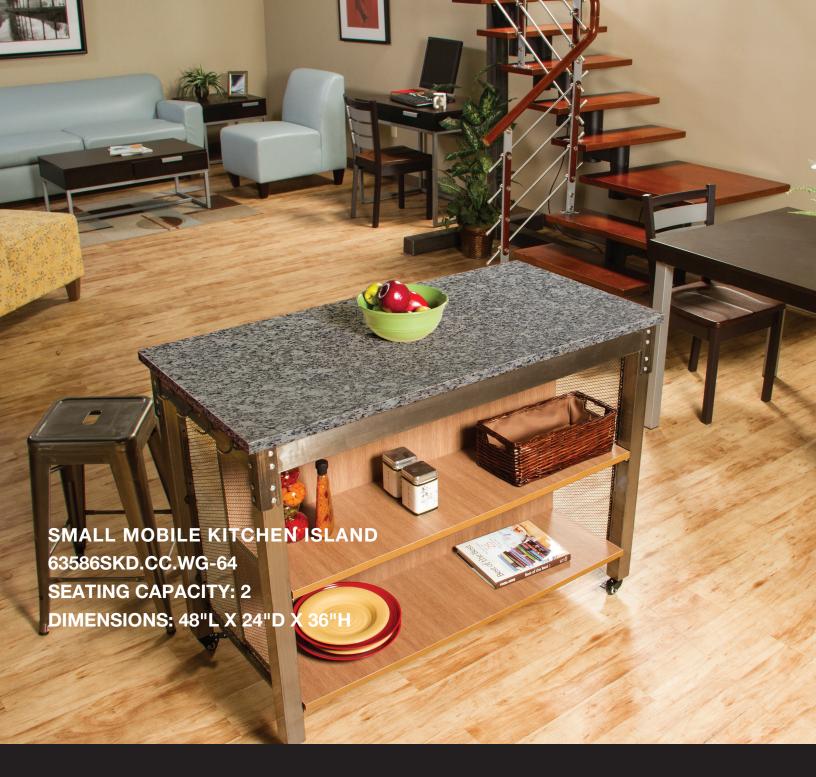

#### **CART STYLED STORAGE**

Convenient storage / display space

Material finishes contrast with other surfaces in a complement manor

Robust construction and material thickness

Rounded storage hooks in custom matching metal for hanging pans, towel, cooking utensils (etc.) Lower brushed steel frame with welded industrial non marring casters (we have a weight test)

Is your cabinet space jam packed? Have you used all of the top of the counter to place your items? Do you find you have to place some of your kitchen objects on top of the fridge or worse – in the coat closet? When your kitchen counter space becomes storage space, let Uloft help with our Kitchen Island.

Whether you get the large or the small, these islands offer extra storage with shelves for placing items and hooks for hanging them. They also have places to sit and can be used as tables. The large islands seat up to five. If it's just you and another, the smaller island is perfect and seats two.

University Loft has made sure that these units look amazing in any kitchen with their 100% granite tops and welded steel perimeter frame construction. These counter tops are 3 centimeters thick, so don't you worry about placing a hot plate or steaming pot on it, this heat resistant unit can take it. You'll find it perfect for preparing meals, making cookies, or even working puzzles, and it meets building codes.

Now on to the storage. You need an extra place for storing your kitchen items. The shelves are a great place to put your extra plates, glasses or serving dishes. You can also use them to set decorative items that match the theme in your home. Rounded hooks are placed on the sides of the island perfect for hanging pot holders, long-handled utensils, or towels.

Another great feature of the Kitchen Island is its wheels. This is great if you ever need to roll it into another part of them. That is especially helpful when you're having a party or during the holidays.

Like everything University Loft creates, the Kitchen Island is built with durability and strength.