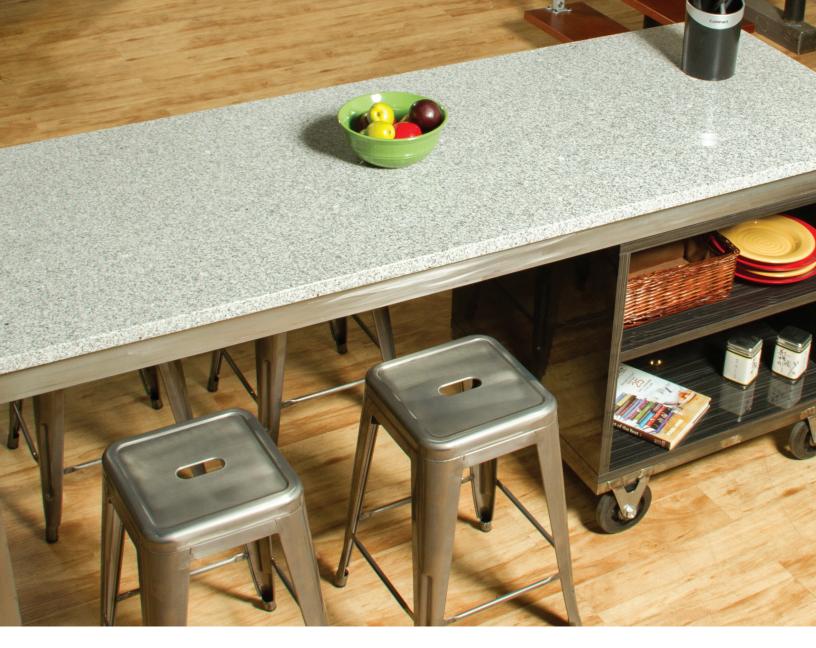

Whether you get the large or the small, these islands offer extra storage with shelves for placing items and hooks for hanging them. They also have places to sit and can be used as tables. The large islands seat up to five. If it's just you and another, the smaller island is perfect and seats two.

University Loft has made sure that these units look amazing in any kitchen with their 100% granite tops and welded steel perimeter frame construction. These counter tops are 3 centimeters thick, so don't you worry about placing a hot plate or steaming pot on it, this heat resistant unit can take it. You'll find it perfect for preparing meals, making cookies, or even working puzzles, and it meets building codes.

#### 100% REAL SOLID GRANITE STONE TOP

3cm thick solid granite meets building code Excellent for food prep surface and dough rolling Excellent heat resistance

Allows other counter surfaces to be in laminate while still giving the kitchen an upscale look and benefits of 100% real, solid granite stone top.