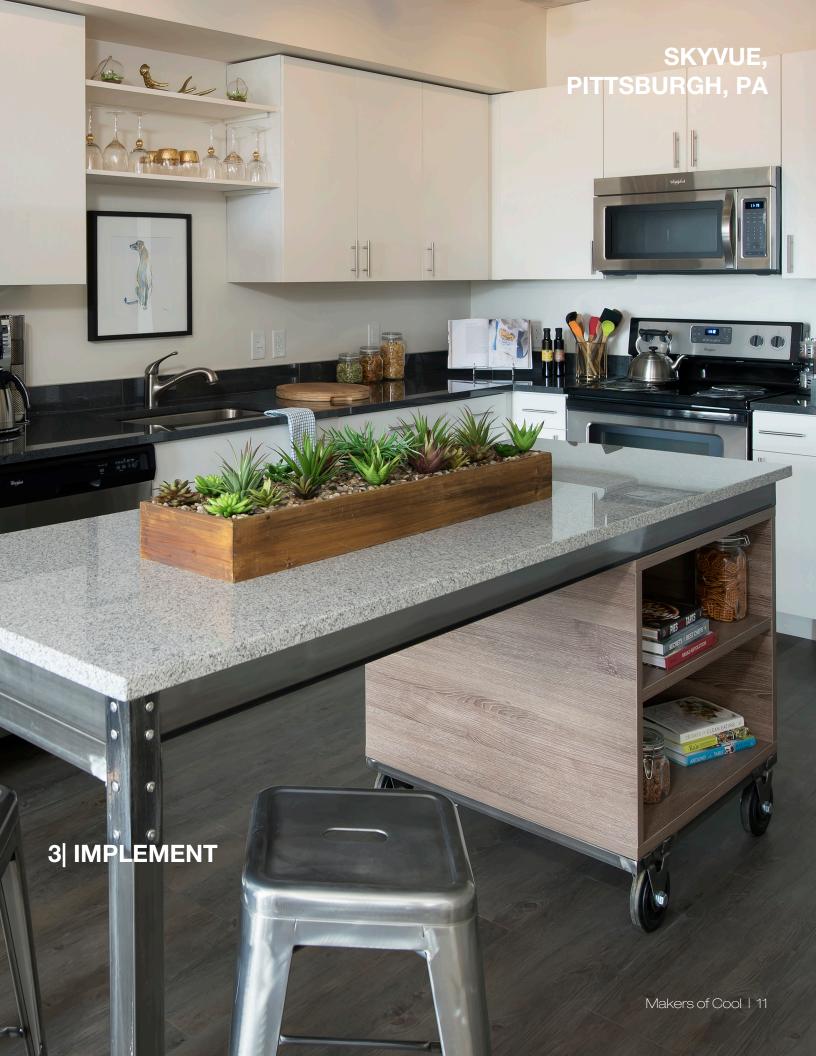

#### STEB BY STEP

1 PLAN

Bring the your ideas to reality through our 3 step process.

Our process is simple and involves 3 steps - Plan, Visualize, and Implement. When you partner with the Makers of Cool, you partake in a process that guaranties quality and professionalism of the highest degree from start to finish of each project.

University Loft has made sure that these units look amazing in any kitchen with their 100% granite tops and welded steel perimeter frame construction. These counter tops are 3 centimeters thick, so don't you worry about placing a hot plate or steaming pot on it, this heat resistant unit can take it. You'll find it perfect for preparing meals, making cookies, or even working puzzles, and it meets building codes.