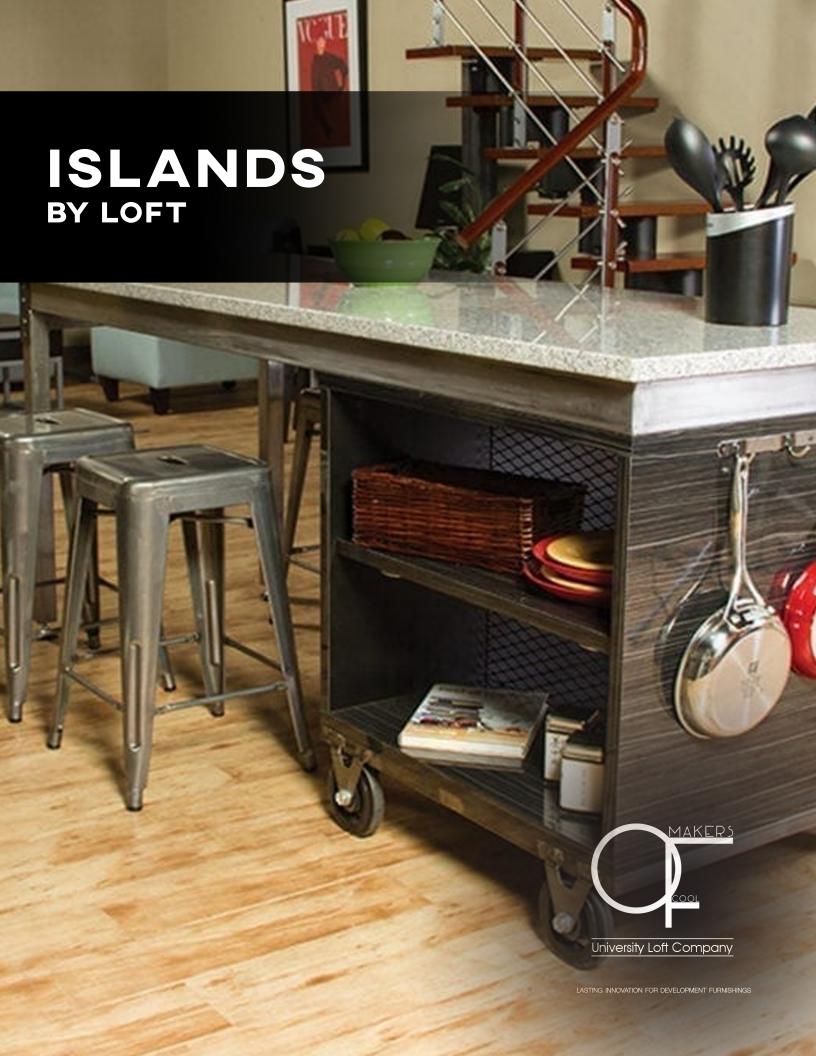

#### **CART STYLED STORAGE**

Convenient storage / display space

Material finishes contrast with other surfaces in a complement manor

Robust construction and material thickness

Rounded storage hooks in custom matching metal for hanging pans, towel, cooking utensils (etc.) Lower brushed steel frame with welded industrial non marring casters (we have a weight test)

#### WELDED STEEL PERIMETER FRAME CONSTRUCTION

Contemporary Urban Loft aesthetics Materials true to construction and process

Durable Clear powder coated finish

Excellent durability and strength

Corner leg angle iron accent adding an additional construction element.

Is your cabinet space jam packed? Have you used all of the top of the counter to place your items? Do you find you have to place some of your kitchen objects on top of the fridge or worse – in the coat closet? When your kitchen counter space becomes storage space, let Uloft help with our Kitchen Island.

Whether you get the large or the small, these islands offer extra storage with shelves for placing items and hooks for hanging them. They also have places to sit and can be used as tables. The large islands seat up to five. If it's just you and another, the smaller island is perfect and seats two.

University Loft has made sure that these units look amazing in any kitchen with their 100% granite tops and welded steel perimeter frame construction. These counter tops are 3 centimeters thick, so don't you worry about placing a hot plate or steaming pot on it, this heat resistant unit can take it. You'll find it perfect for preparing meals, making cookies, or even working puzzles, and it meets building codes.

Now on to the storage. You need an extra place for storing your kitchen items. The shelves are a great place to put your extra plates, glasses or serving dishes. You can also use them to set decorative items that match the theme in your home. Rounded hooks are placed on the sides of the island perfect for hanging pot holders, long-handled utensils, or towels.

Another great feature of the Kitchen Island is its wheels. This is great if you ever need to roll it into another part of them. That is especially helpful when you're having a party or during the holidays.