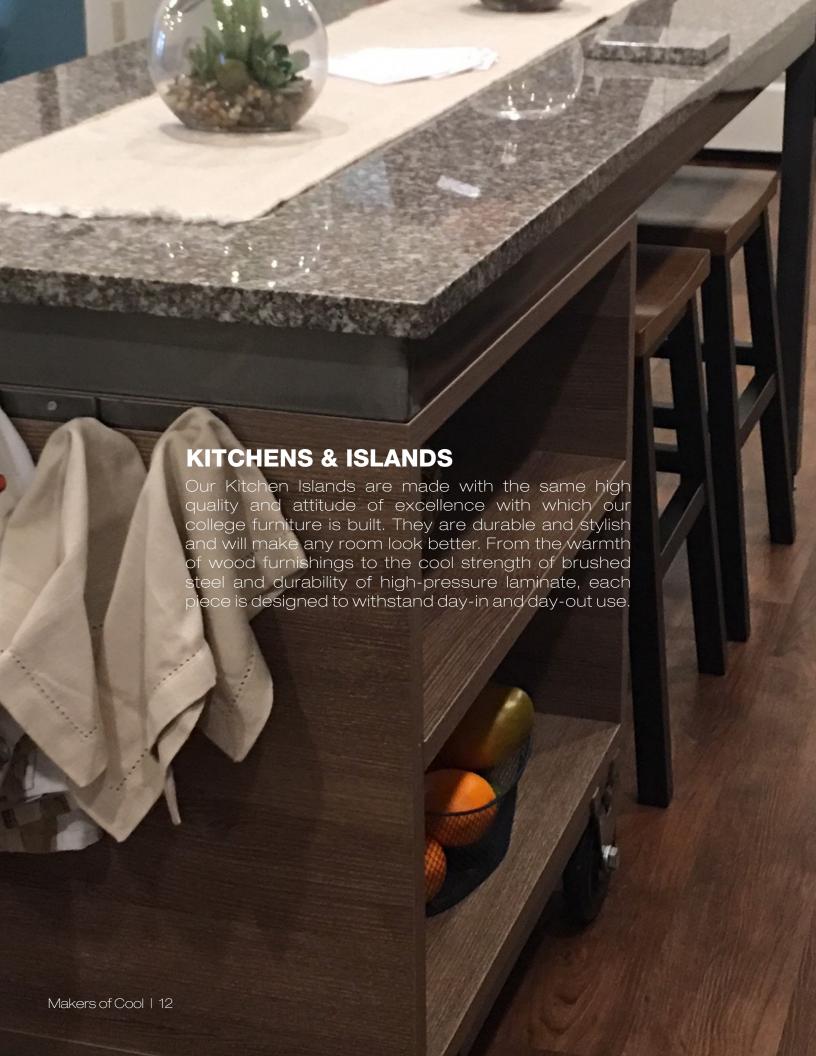

#### **CART STYLED STORAGE**

Convenient storage / display space

Material finishes contrast with other surfaces in a complement manor

Robust construction and material thickness

Rounded storage hooks in custom matching metal for hanging pans, towel, cooking utensils (etc.) Lower brushed steel frame with welded industrial non marring casters (we have a weight test)

Now on to the storage. You need an extra place for storing your kitchen items. The shelves are a great place to put your extra plates, glasses or serving dishes. You can also use them to set decorative items that match the theme in your home. Rounded hooks are placed on the sides of the island perfect for hanging pot holders, long-handled utensils, or towels.