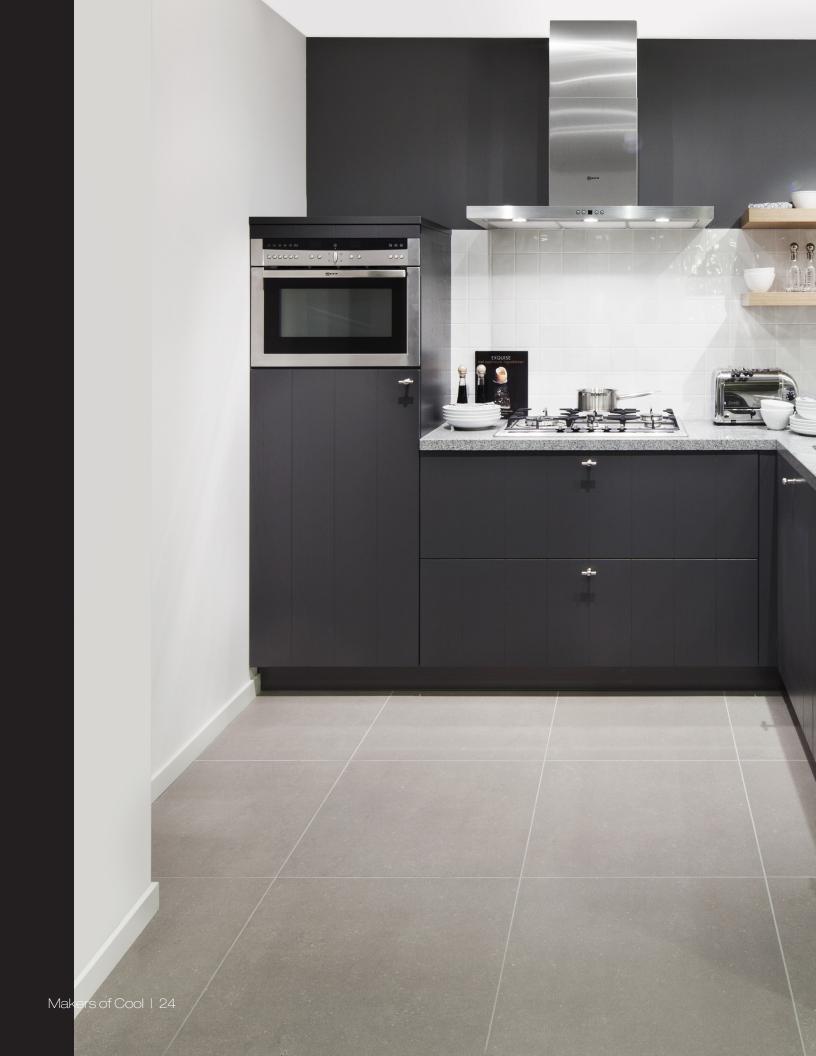

# CABINETRY DONE RIGHT

## **KITCHEN CABINETS**

#### KITCHEN CABINETS

Our Kitchen Cabinet Program is the next big thing the Makers of Cool are launching. Whether you have a traditional or contemporary style, we have the ability to accommodate to your taste - no matter how big or small the detail.

Thorough design and construction is engineered in every counter top, drawer, door, and color pallet. University Loft takes the traditional ideology of wood craftsmanship, and collaborates with today's technologyandspecstocreateaunique, comforatable, and tasteful feel.

Cabinetry is an art and science in that of itself. Allow the Makers of Cool to take you on a journey that will satisfy your interior designing for years to come.