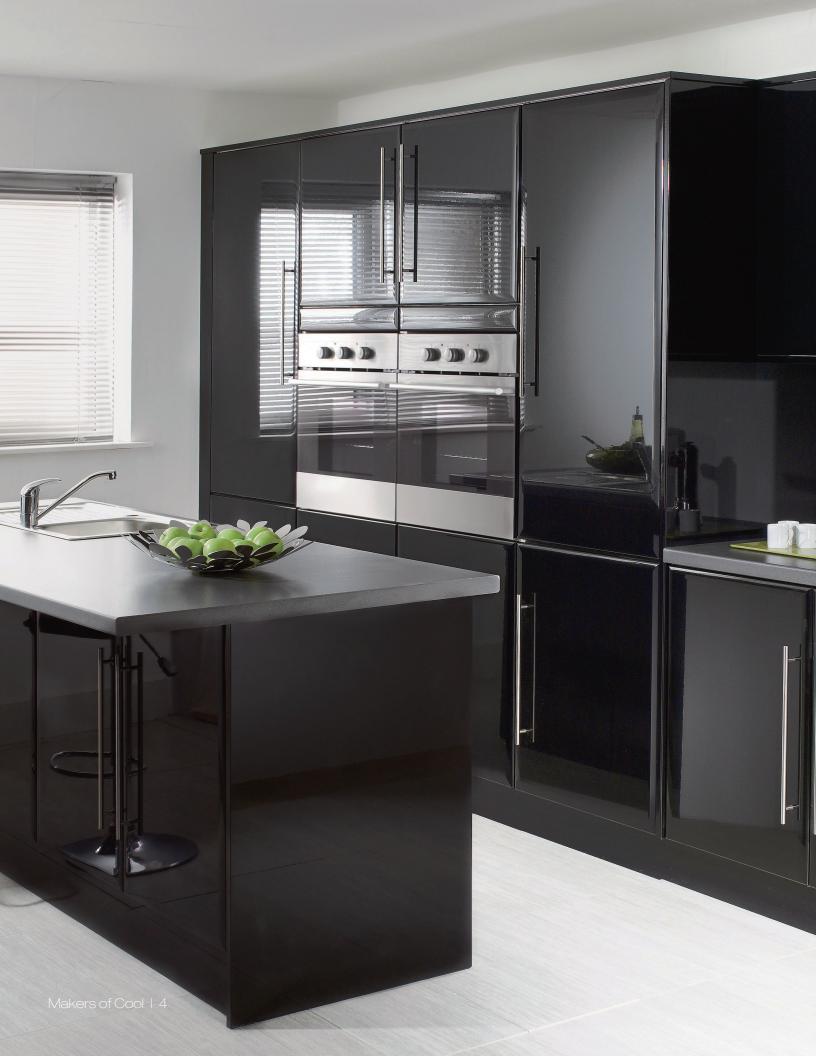

## **KITCHEN CABINETS**

#### KITCHEN CABINETS

Our Kitchen Cabinet Program is the next big thing the Makers of Cool are launching. Whether you have a traditional or contemporary style, we have the ability to accommodate to your taste - no matter how big or small the detail.

Thorough design and construction is engineered in every counter top, drawer, door, and color pallet. University Loft takes the traditional ideology of wood craftsmanship, and collaborates with today's technologyandspecstocreateaunique, comforatable, and tasteful feel.

Cabinetry is an art and science in that of itself. Allow the Makers of Cool to take you on a journey that will satisfy your interior designing for years to come.