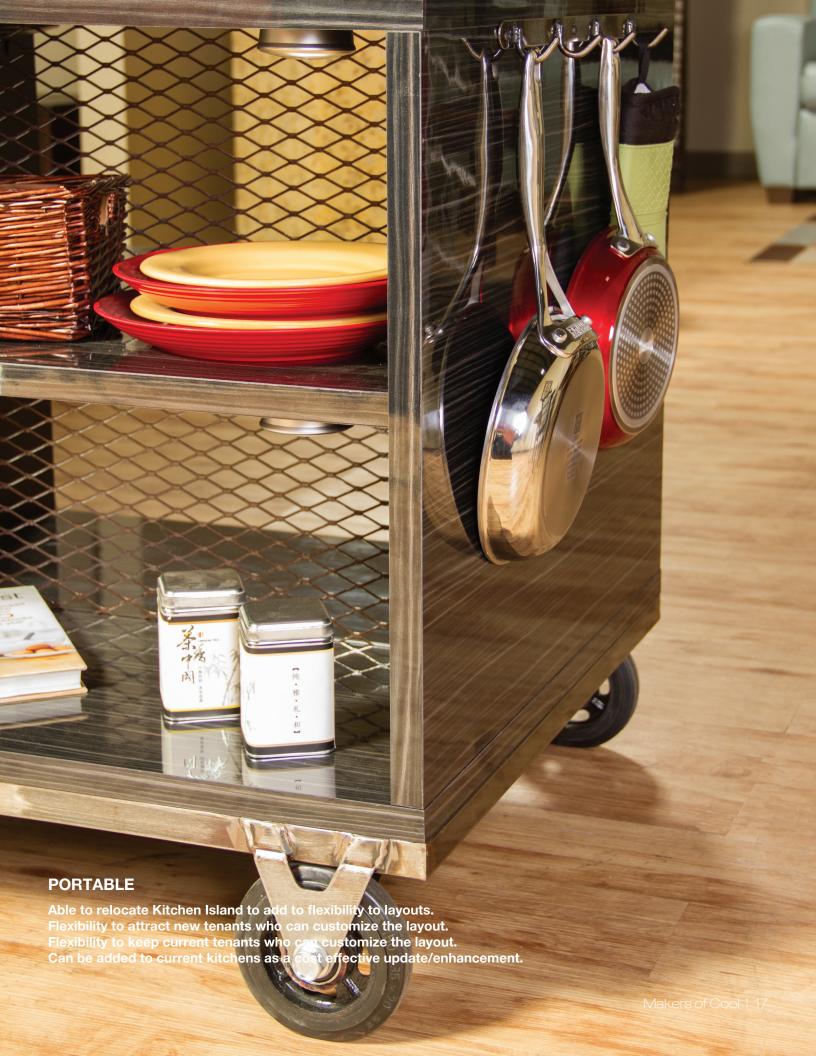

#### **CART STYLED STORAGE**

Convenient storage / display space

Material finishes contrast with other surfaces in a complement manor

Robust construction and material thickness

Rounded storage hooks in custom matching metal for hanging pans, towel, cooking utensils (etc.) Lower brushed steel frame with welded industrial non marring casters (we have a weight test)

Now on to the storage. You need an extra place for storing your kitchen items. The shelves are a great place to put your extra plates, glasses or serving dishes. You can also use them to set decorative items that match the theme in your home. Rounded hooks are placed on the sides of the island perfect for hanging pot holders, long-handled utensils, or towels.

Another great feature of the Kitchen Island is its wheels. This is great if you ever need to roll it into another part of them. That is especially helpful when you're having a party or during the holidays.