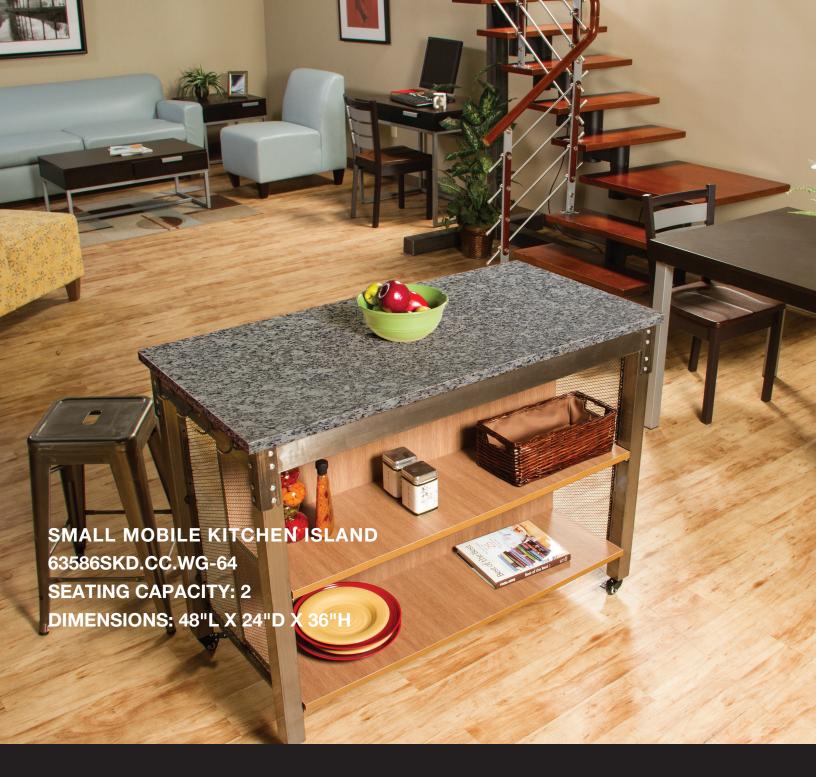

Is your cabinet space jam packed? Have you used all of the top of the counter to place your items? Do you find you have to place some of your kitchen objects on top of the fridge or worse – in the coat closet? When your kitchen counter space becomes storage space, let Uloft help with our Kitchen Island.

Whether you get the large or the small, these islands offer extra storage with shelves for placing items and hooks for hanging them. They also have places to sit and can be used as tables. The large islands seat up to five. If it's just you and another, the smaller island is perfect and seats two.

University Loft has made sure that these units look amazing in any kitchen with their 100% granite tops and welded steel perimeter frame construction. These counter tops are 3 centimeters thick, so don't you worry about placing a hot plate or steaming pot on it, this heat resistant unit can take it. You'll find it perfect for preparing meals, making cookies, or even working puzzles, and it meets building codes.

Now on to the storage. You need an extra place for storing your kitchen items. The shelves are a great place to put your extra plates, glasses or serving dishes. You can also use them to set decorative items that match the theme in your home. Rounded hooks are placed on the sides of the island perfect for hanging pot holders, long-handled utensils, or towels.

Another great feature of the Kitchen Island is its wheels. This is great if you ever need to roll it into another part of them. That is especially helpful when you're having a party or during the holidays.

Like everything University Loft creates, the Kitchen Island is built with durability and strength.