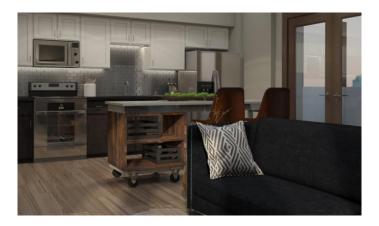

Is your cabinet space jam packed? Have you used all of the top of the counter to place your items? Do you find you have to place some of your kitchen objects on top of the fridge or worse – in the coat closet? When your kitchen counter space becomes storage space, let Uloft help with our Kitchen Island.

Whether you get the large or the small, these islands offer extra storage with shelves for placing items and hooks for hanging them. They also have places to sit and can be used as tables. The large islands seat up to five. If it's just you and another, the smaller island is perfect and seats two.

University Loft has made sure that these units look amazing in any kitchen with their 100% granite tops and welded steel perimeter frame construction. These counter tops are 3 centimeters thick, so don't you worry about placing a hot plate or steaming pot on it, this heat resistant unit can take it. You'll find it perfect for preparing meals, making cookies, or even working puzzles, and it meets building codes.