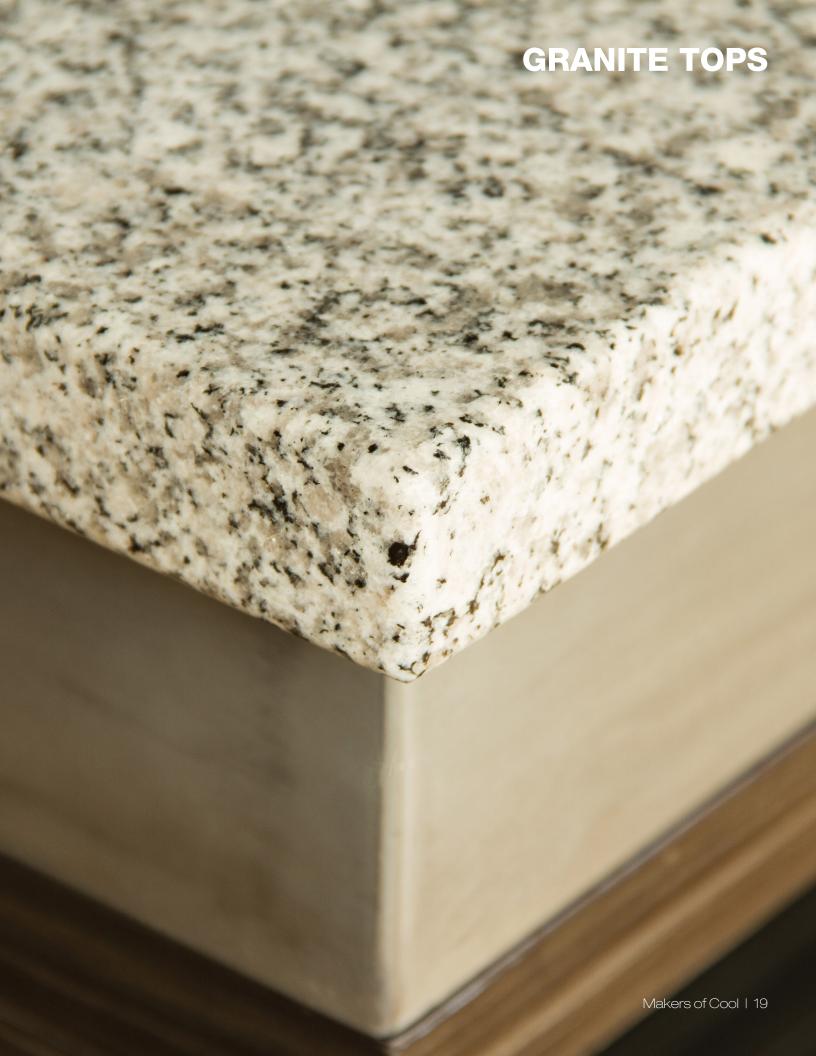

University Loft has made sure that these units look amazing in any kitchen with their 100% granite tops and welded steel perimeter frame construction. These counter tops are 3 centimeters thick, so don't you worry about placing a hot plate or steaming pot on it, this heat resistant unit can take it. You'll find it perfect for preparing meals, making cookies, or even working puzzles, and it meets building codes.

#### 100% REAL SOLID GRANITE STONE TOP

3cm thick solid granite meets building code Excellent for food prep surface and dough rolling Excellent heat resistance

Allows other counter surfaces to be in laminate while still giving the kitchen an upscale look and benefits of 100% real, solid granite stone top.