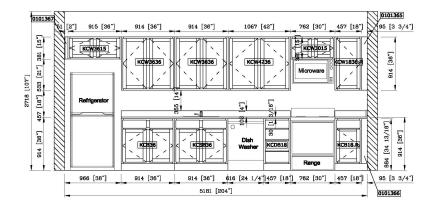

## **KITCHEN CABINETS**

#### KITCHEN CABINETS

Our Kitchen Cabinet Program is the next big thing the Makers of Cool are launching. Whether you have a traditional or contemporary style, we have the ability to accommodate to your taste - no matter how big or small the detail.

Thorough design and construction is engineered in every counter top, drawer, door, and color pallet. University Loft takes the traditional ideology of wood craftsmanship, and collaborates with today's technologyandspecstocreateaunique, comforatable, and tasteful feel.