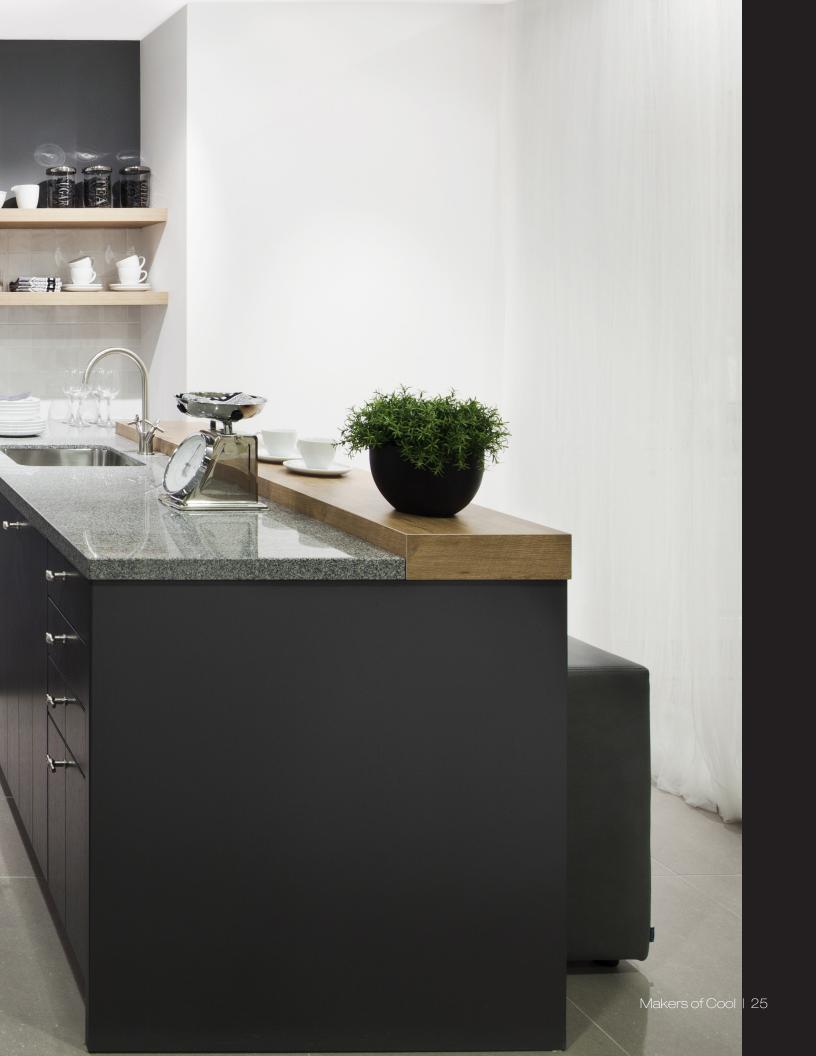

# CABINETRY DONE RIGHT

## **KITCHEN CABINETS**

#### KITCHEN CABINETS

Our Kitchen Cabinet Program is the next big thing the Makers of Cool are launching. Whether you have a traditional or contemporary style, we have the ability to accommodate to your taste - no matter how big or small the detail.

Thorough design and construction is engineered in every counter top, drawer, door, and color pallet. University Loft takes the traditional ideology of wood craftsmanship, and collaborates with today's technologyandspecstocreateaunique, comforatable, and tasteful feel.

Cabinetry is an art and science in that of itself. Allow the Makers of Cool to take you on a journey that will satisfy your interior designing for years to come.