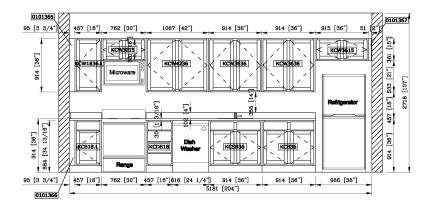

## **KITCHEN CABINETS**

#### KITCHEN CABINETS

Our Kitchen Cabinet Program is the next big thing the Makers of Cool are launching. Whether you have a traditional or contemporary style, we have the ability to accommodate to your taste - no matter how big or small the detail.

Thorough design and construction is engineered in every counter top, drawer, door, and color pallet. University Loft takes the traditional ideology of wood craftsmanship, and collaborates with today's technologyandspecstocreateaunique, comforatable, and tasteful feel.