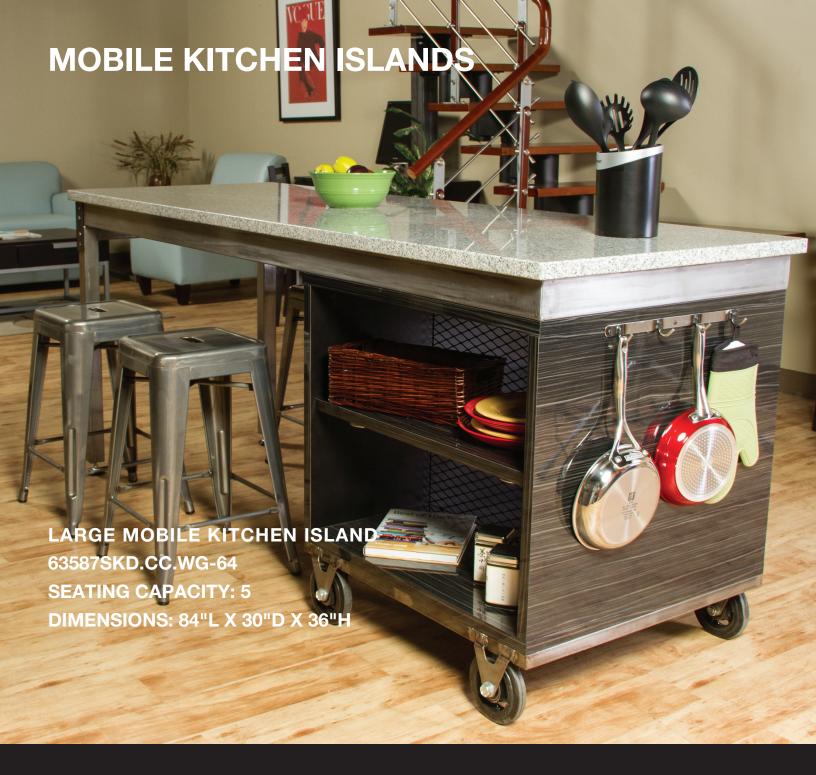

#### **CART STYLED STORAGE**

Convenient storage / display space

Material finishes contrast with other surfaces in a complement manor

Robust construction and material thickness

Rounded storage hooks in custom matching metal for hanging pans, towel, cooking utensils (etc.) Lower brushed steel frame with welded industrial non marring casters (we have a weight test)

#### WELDED STEEL PERIMETER FRAME CONSTRUCTION

Contemporary Urban Loft aesthetics Materials true to construction and process

Durable Clear powder coated finish

Excellent durability and strength

Corner leg angle iron accent adding an additional construction element.

Is your cabinet space jam packed? Have you used all of the top of the counter to place your items? Do you find you have to place some of your kitchen objects on top of the fridge or worse – in the coat closet? When your kitchen counter space becomes storage space, let Uloft help with our Kitchen Island.

Whether you get the large or the small, these islands offer extra storage with shelves for placing items and hooks for hanging them. They also have places to sit and can be used as tables. The large islands seat up to five. If it's just you and another, the smaller island is perfect and seats two.

University Loft has made sure that these units look amazing in any kitchen with their 100% granite tops and welded steel perimeter frame construction. These counter tops are 3 centimeters thick, so don't you worry about placing a hot plate or steaming pot on it, this heat resistant unit can take it. You'll find it perfect for preparing meals, making cookies, or even working puzzles, and it meets building codes.

Now on to the storage. You need an extra place for storing your kitchen items. The shelves are a great place to put your extra plates, glasses or serving dishes. You can also use them to set decorative items that match the theme in your home. Rounded hooks are placed on the sides of the island perfect for hanging pot holders, long-handled utensils, or towels.

Another great feature of the Kitchen Island is its wheels. This is great if you ever need to roll it into another part of them. That is especially helpful when you're having a party or during the holidays.

Like everything University Loft creates, the Kitchen Island is built with durability and strength.