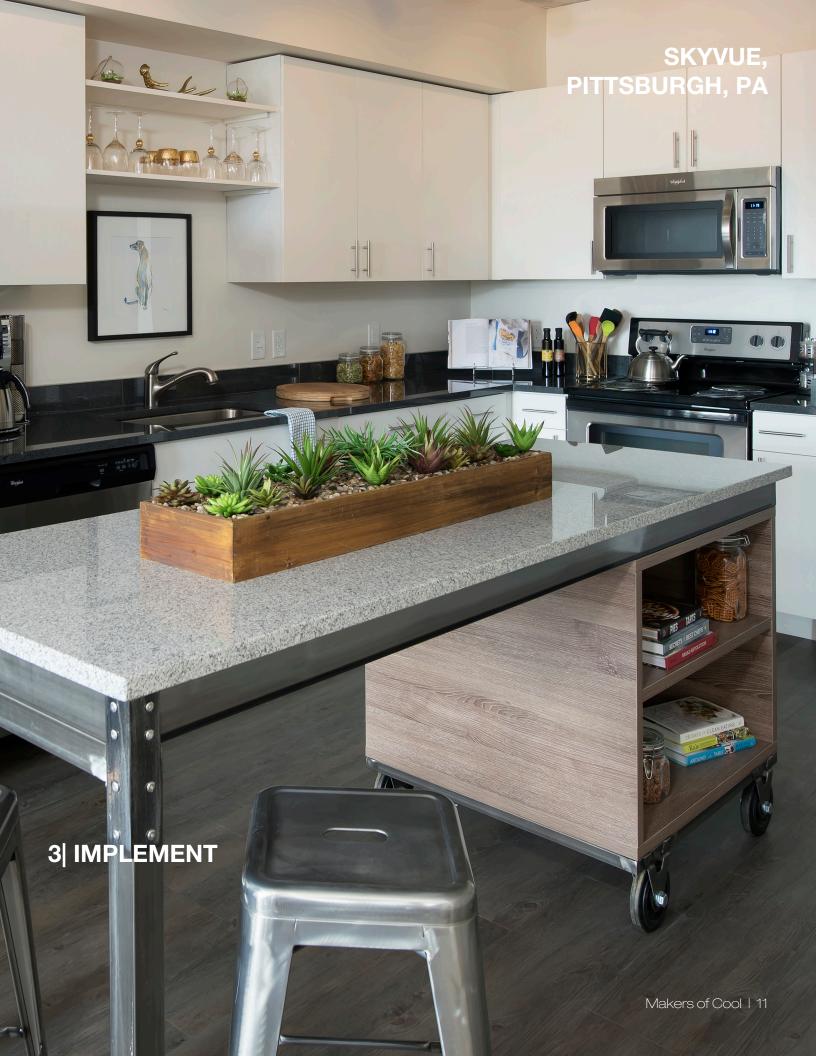

#### STEB BY STEP

1 PLAN

Bring the your ideas to reality through our 3 step process.

Our process is simple and involves 3 steps - Plan, Visualize, and Implement. When you partner with the Makers of Cool, you partake in a process that guaranties quality and professionalism of the highest degree from start to finish of each project.

University Loft has made sure that these units look amazing in any kitchen with their 100% granite tops and welded steel perimeter frame construction. These counter tops are 3 centimeters thick, so don't you worry about placing a hot plate or steaming pot on it, this heat resistant unit can take it. You'll find it perfect for preparing meals, making cookies, or even working puzzles, and it meets building codes.

Now on to the storage. You need an extra place for storing your kitchen items. The shelves are a great place to put your extra plates, glasses or serving dishes. You can also use them to set decorative items that match the theme in your home. Rounded hooks are placed on the sides of the island perfect for hanging pot holders, long-handled utensils, or towels.