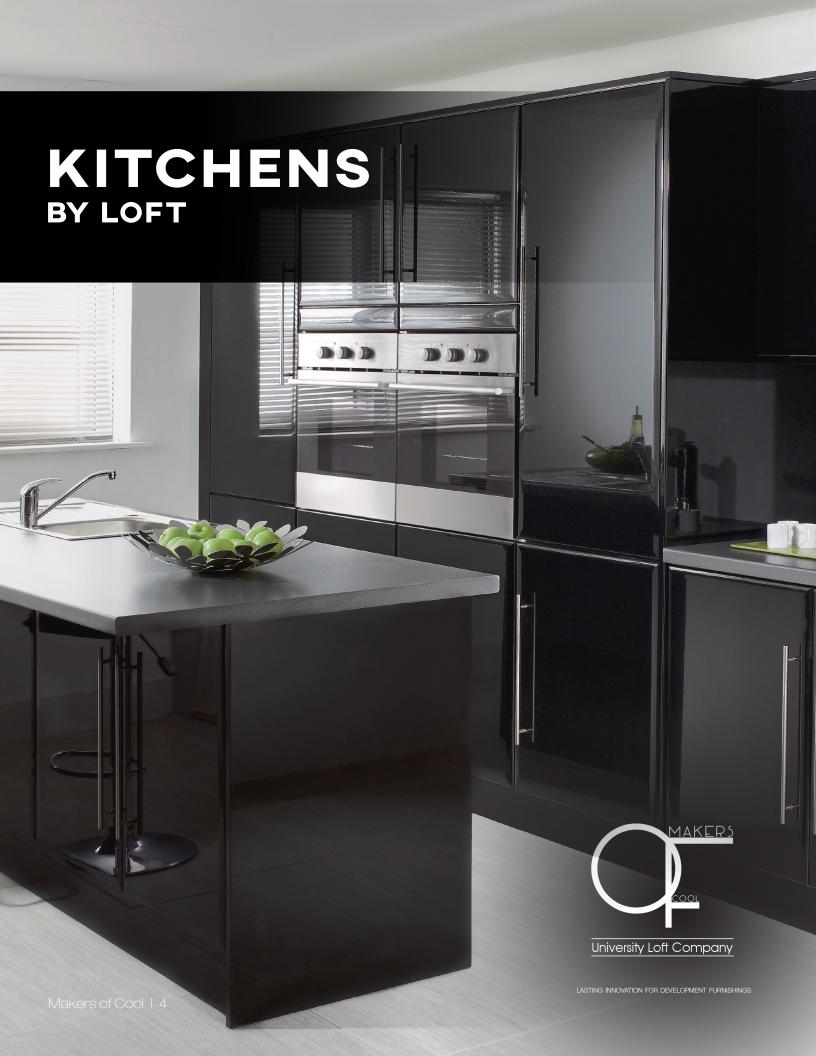

## **KITCHEN CABINETS**

#### KITCHEN CABINETS

Our Kitchen Cabinet Program is the next big thing the Makers of Cool are launching. Whether you have a traditional or contemporary style, we have the ability to accommodate to your taste - no matter how big or small the detail.

Thorough design and construction is engineered in every counter top, drawer, door, and color pallet. University Loft takes the traditional ideology of wood craftsmanship, and collaborates with today's technologyandspecstocreateaunique, comforatable, and tasteful feel.

Cabinetry is an art and science in that of itself. Allow the Makers of Cool to take you on a journey that will satisfy your interior designing for years to come.