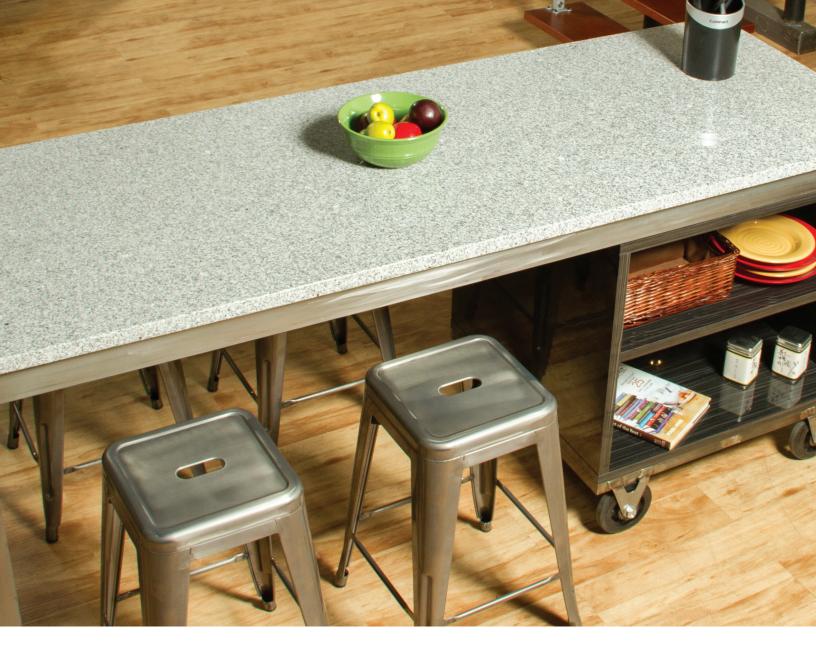

#### **CART STYLED STORAGE**

Convenient storage / display space

Material finishes contrast with other surfaces in a complement manor

Robust construction and material thickness

Rounded storage hooks in custom matching metal for hanging pans, towel, cooking utensils (etc.) Lower brushed steel frame with welded industrial non marring casters (we have a weight test)

#### WELDED STEEL PERIMETER FRAME CONSTRUCTION

Contemporary Urban Loft aesthetics Materials true to construction and process

Durable Clear powder coated finish

Excellent durability and strength

Corner leg angle iron accent adding an additional construction element.

Is your cabinet space jam packed? Have you used all of the top of the counter to place your items? Do you find you have to place some of your kitchen objects on top of the fridge or worse – in the coat closet? When your kitchen counter space becomes storage space, let Uloft help with our Kitchen Island.

Whether you get the large or the small, these islands offer extra storage with shelves for placing items and hooks for hanging them. They also have places to sit and can be used as tables. The large islands seat up to five. If it's just you and another, the smaller island is perfect and seats two.

University Loft has made sure that these units look amazing in any kitchen with their 100% granite tops and welded steel perimeter frame construction. These counter tops are 3 centimeters thick, so don't you worry about placing a hot plate or steaming pot on it, this heat resistant unit can take it. You'll find it perfect for preparing meals, making cookies, or even working puzzles, and it meets building codes.

Now on to the storage. You need an extra place for storing your kitchen items. The shelves are a great place to put your extra plates, glasses or serving dishes. You can also use them to set decorative items that match the theme in your home. Rounded hooks are placed on the sides of the island perfect for hanging pot holders, long-handled utensils, or towels.

Another great feature of the Kitchen Island is its wheels. This is great if you ever need to roll it into another part of them. That is especially helpful when you're having a party or during the holidays.

Like everything University Loft creates, the Kitchen Island is built with durability and strength.