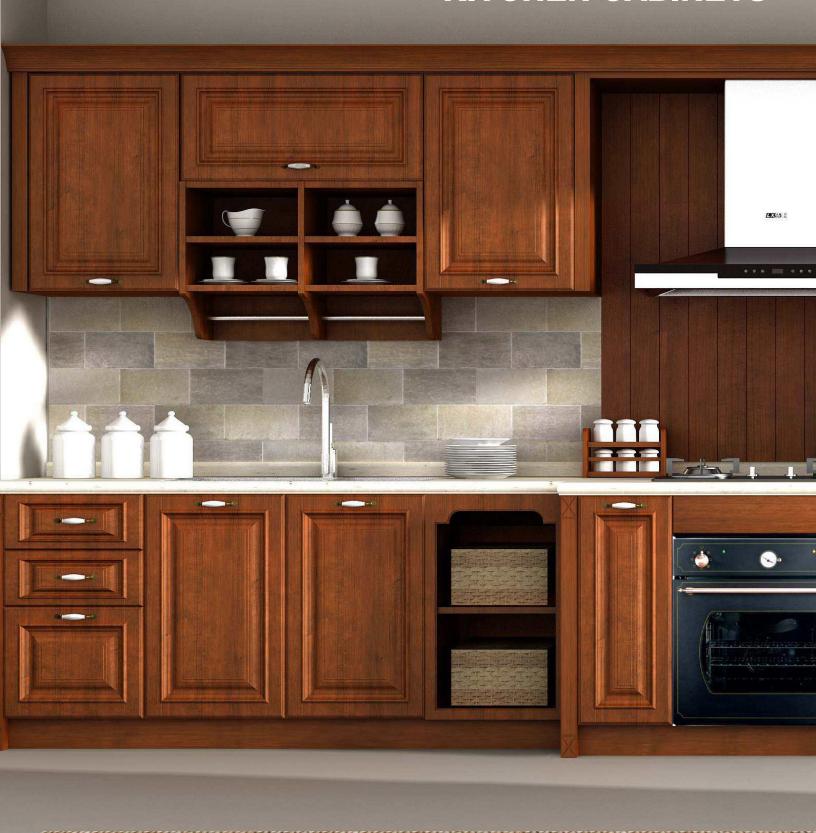

# CABINETRY DONE RIGHT

## **KITCHEN CABINETS**

#### KITCHEN CABINETS

Our Kitchen Cabinet Program is the next big thing the Makers of Cool are launching. Whether you have a traditional or contemporary style, we have the ability to accommodate to your taste - no matter how big or small the detail.

Thorough design and construction is engineered in every counter top, drawer, door, and color pallet. University Loft takes the traditional ideology of wood craftsmanship, and collaborates with today's technologyandspecstocreateaunique, comforatable, and tasteful feel.

Cabinetry is an art and science in that of itself. Allow the Makers of Cool to take you on a journey that will satisfy your interior designing for years to come.