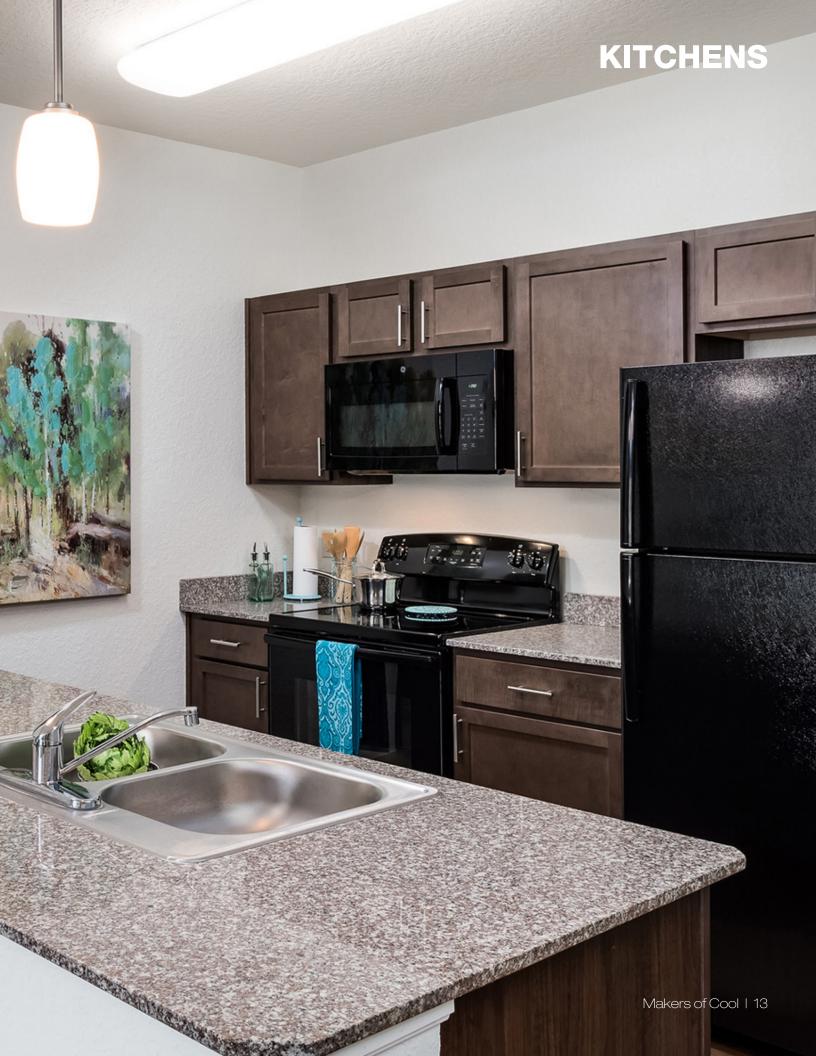

## **KITCHEN CABINETS**

#### KITCHEN CABINETS

Our Kitchen Cabinet Program is the next big thing the Makers of Cool are launching. Whether you have a traditional or contemporary style, we have the ability to accommodate to your taste - no matter how big or small the detail.

Thorough design and construction is engineered in every counter top, drawer, door, and color pallet. University Loft takes the traditional ideology of wood craftsmanship, and collaborates with today's technologyandspecstocreateaunique, comforatable, and tasteful feel.

Cabinetry is an art and science in that of itself. Allow the Makers of Cool to take you on a journey that will satisfy your interior designing for years to come.