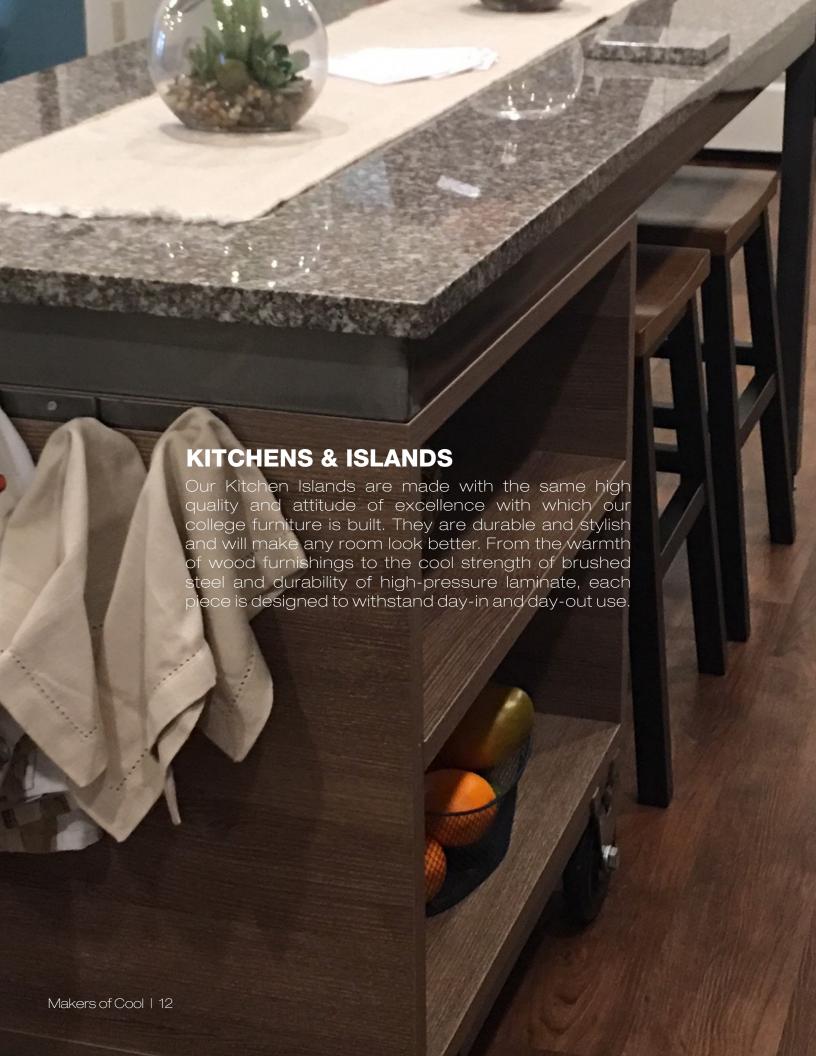

#### **CART STYLED STORAGE**

Convenient storage / display space

Material finishes contrast with other surfaces in a complement manor

Robust construction and material thickness

Rounded storage hooks in custom matching metal for hanging pans, towel, cooking utensils (etc.) Lower brushed steel frame with welded industrial non marring casters (we have a weight test)

Now on to the storage. You need an extra place for storing your kitchen items. The shelves are a great place to put your extra plates, glasses or serving dishes. You can also use them to set decorative items that match the theme in your home. Rounded hooks are placed on the sides of the island perfect for hanging pot holders, long-handled utensils, or towels.

Another great feature of the Kitchen Island is its wheels. This is great if you ever need to roll it into another part of them. That is especially helpful when you're having a party or during the holidays.

Like everything University Loft creates, the Kitchen Island is built with durability and strength.