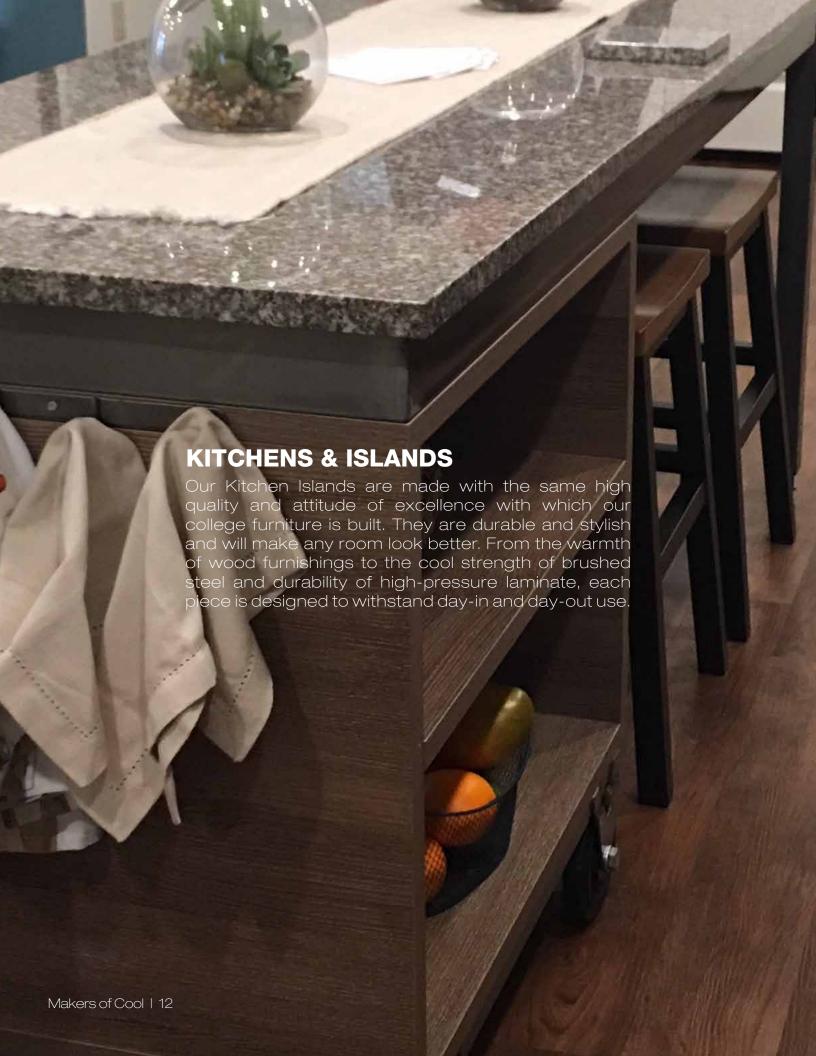

#### **CART STYLED STORAGE**

Convenient storage / display space

Material finishes contrast with other surfaces in a complement manor

Robust construction and material thickness

Rounded storage hooks in custom matching metal for hanging pans, towel, cooking utensils (etc.) Lower brushed steel frame with welded industrial non marring casters (we have a weight test)

#### WELDED STEEL PERIMETER FRAME CONSTRUCTION

Contemporary Urban Loft aesthetics Materials true to construction and process Durable Clear powder coated finish

Excellent durability and strength

Corner leg angle iron accent adding an additional construction element.

University Loft has made sure that these units look amazing in any kitchen with their 100% granite tops and welded steel perimeter frame construction. These counter tops are 3 centimeters thick, so don't you worry about placing a hot plate or steaming pot on it, this heat resistant unit can take it. You'll find it perfect for preparing meals, making cookies, or even working puzzles, and it meets building codes.

Now on to the storage. You need an extra place for storing your kitchen items. The shelves are a great place to put your extra plates, glasses or serving dishes. You can also use them to set decorative items that match the theme in your home. Rounded hooks are placed on the sides of the island perfect for hanging pot holders, long-handled utensils, or towels.