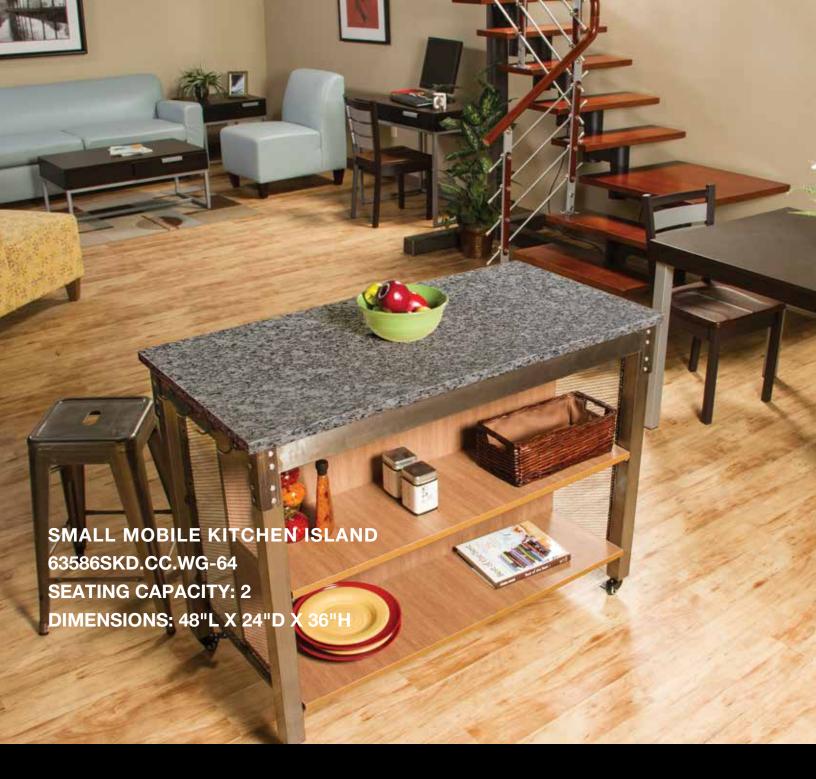

Is your cabinet space jam packed? Have you used all of the top of the counter to place your items? Do you find you have to place some of your kitchen objects on top of the fridge or worse – in the coat closet? When your kitchen counter space becomes storage space, let Uloft help with our Kitchen Island.

Whether you get the large or the small, these islands offer extra storage with shelves for placing items and hooks for hanging them. They also have places to sit and can be used as tables. The large islands seat up to five. If it's just you and another, the smaller island is perfect and seats two.

University Loft has made sure that these units look amazing in any kitchen with their 100% granite tops and welded steel perimeter frame construction. These counter tops are 3 centimeters thick, so don't you worry about placing a hot plate or steaming pot on it, this heat resistant unit can take it. You'll find it perfect for preparing meals, making cookies, or even working puzzles, and it meets building codes.

Now on to the storage. You need an extra place for storing your kitchen items. The shelves are a great place to put your extra plates, glasses or serving dishes. You can also use them to set decorative items that match the theme in your home. Rounded hooks are placed on the sides of the island perfect for hanging pot holders, long-handled utensils, or towels.

Another great feature of the Kitchen Island is its wheels. This is great if you ever need to roll it into another part of them. That is especially helpful when you're having a party or during the holidays.

Like everything University Loft creates, the Kitchen Island is built with durability and strength.