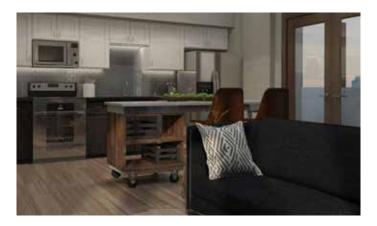

#### **CART STYLED STORAGE**

Convenient storage / display space

Material finishes contrast with other surfaces in a complement manor

Robust construction and material thickness

Rounded storage hooks in custom matching metal for hanging pans, towel, cooking utensils (etc.) Lower brushed steel frame with welded industrial non marring casters (we have a weight test)

#### WELDED STEEL PERIMETER FRAME CONSTRUCTION

Contemporary Urban Loft aesthetics Materials true to construction and process Durable Clear powder coated finish

Excellent durability and strength

Corner leg angle iron accent adding an additional construction element.

Is your cabinet space jam packed? Have you used all of the top of the counter to place your items? Do you find you have to place some of your kitchen objects on top of the fridge or worse – in the coat closet? When your kitchen counter space becomes storage space, let Uloft help with our Kitchen Island.

Whether you get the large or the small, these islands offer extra storage with shelves for placing items and hooks for hanging them. They also have places to sit and can be used as tables. The large islands seat up to five. If it's just you and another, the smaller island is perfect and seats two.