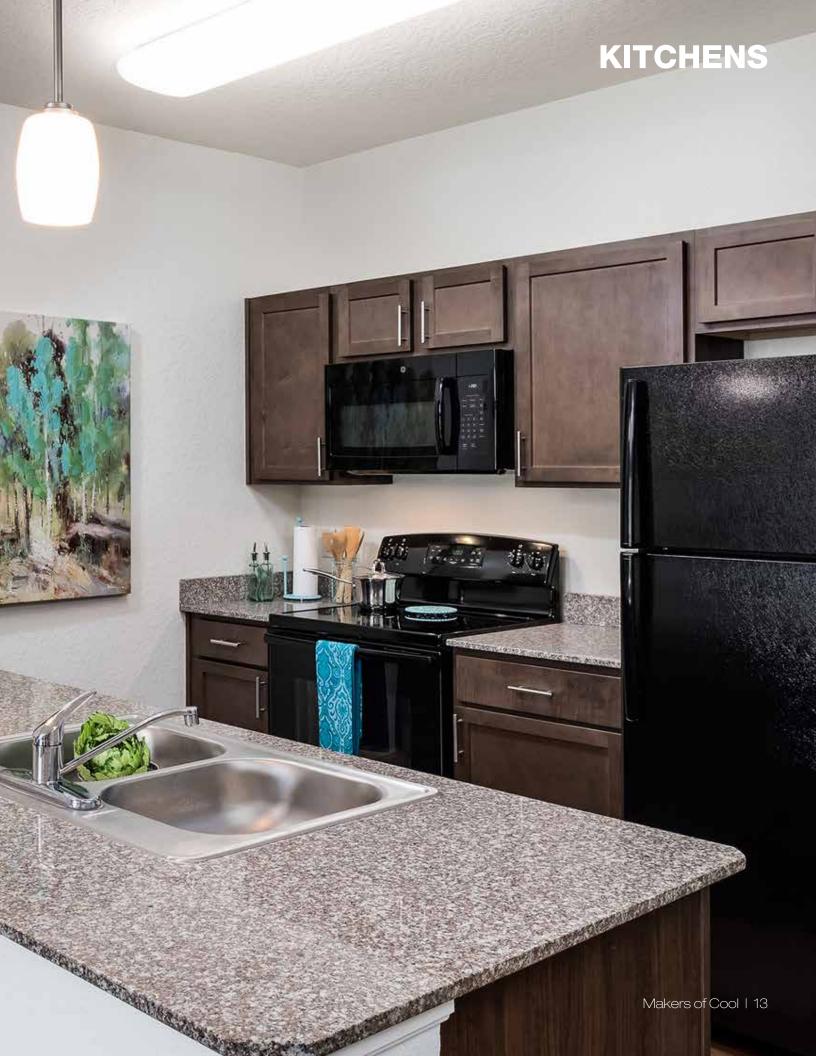

#### KITCHEN CABINETS

Our Kitchen Cabinet Program is the next big thing the Makers of Cool are launching. Whether you have a traditional or contemporary style, we have the ability to accommodate to your taste - no matter how big or small the detail.

Thorough design and construction is engineered in every counter top, drawer, door, and color pallet. University Loft takes the traditional ideology of wood craftsmanship, and collaborates with today's technologyandspecstocreateaunique, comforatable, and tasteful feel.

Cabinetry is an art and science in that of itself. Allow the Makers of Cool to take you on a journey that will satisfy your interior designing for years to come.