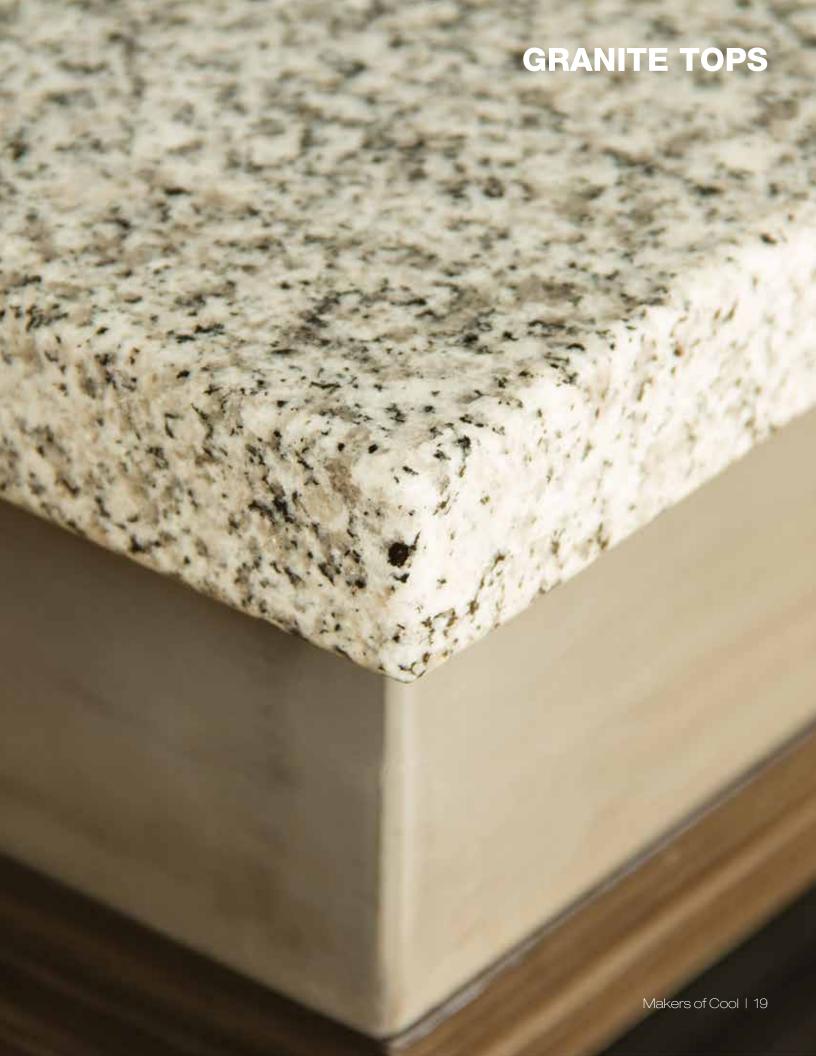

University Loft has made sure that these units look amazing in any kitchen with their 100% granite tops and welded steel perimeter frame construction. These counter tops are 3 centimeters thick, so don't you worry about placing a hot plate or steaming pot on it, this heat resistant unit can take it. You'll find it perfect for preparing meals, making cookies, or even working puzzles, and it meets building codes.

#### 100% REAL SOLID GRANITE STONE TOP

3cm thick solid granite meets building code Excellent for food prep surface and dough rolling Excellent heat resistance

Allows other counter surfaces to be in laminate while still giving the kitchen an upscale look and benefits of 100% real, solid granite stone top.