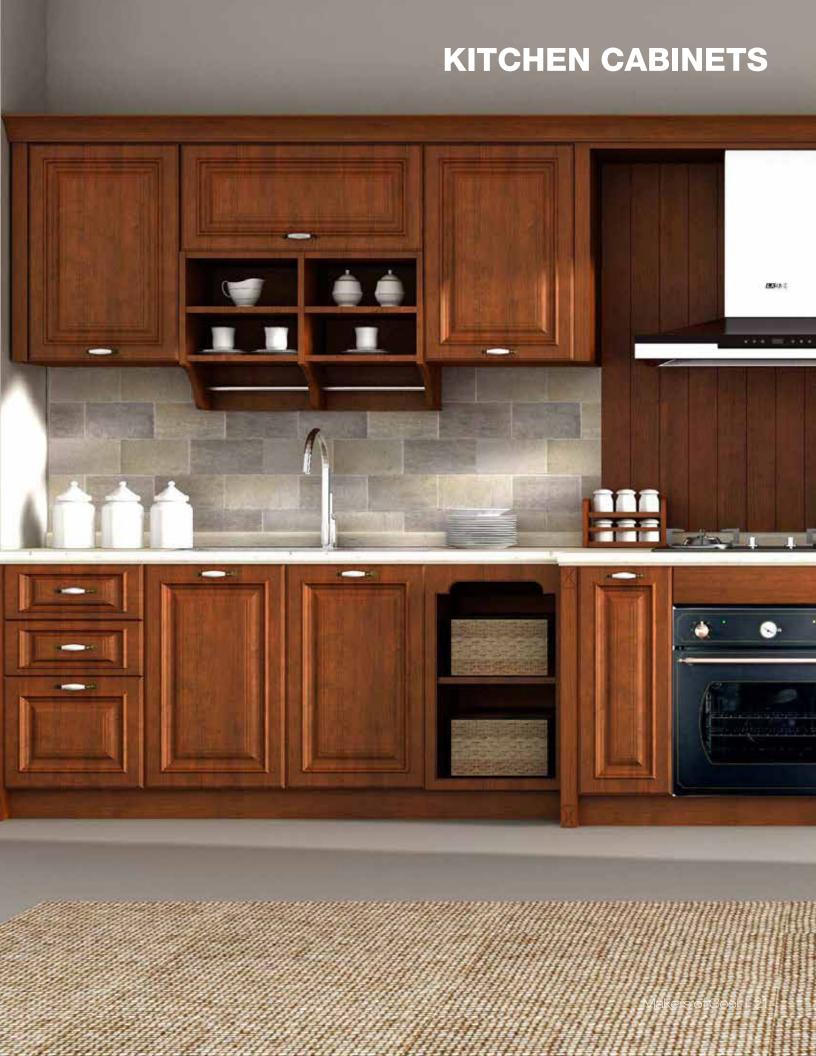

## CABINETRY DONE RIGHT

#### KITCHEN CABINETS

Our Kitchen Cabinet Program is the next big thing the Makers of Cool are launching. Whether you have a traditional or contemporary style, we have the ability to accommodate to your taste - no matter how big or small the detail.

Thorough design and construction is engineered in every counter top, drawer, door, and color pallet. University Loft takes the traditional ideology of wood craftsmanship, and collaborates with today's technologyandspecstocreateaunique, comforatable, and tasteful feel.

Cabinetry is an art and science in that of itself. Allow the Makers of Cool to take you on a journey that will satisfy your interior designing for years to come.