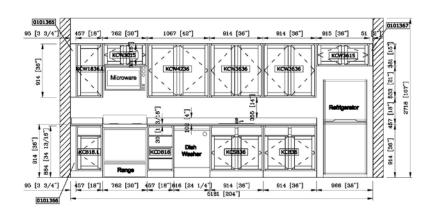

#### KITCHEN CABINETS

Our Kitchen Cabinet Program is the next big thing the Makers of Cool are launching. Whether you have a traditional or contemporary style, we have the ability to accommodate to your taste - no matter how big or small the detail.

Thorough design and construction is engineered in every counter top, drawer, door, and color pallet. University Loft takes the traditional ideology of wood craftsmanship, and collaborates with today's technologyandspecstocreateaunique, comforatable, and tasteful feel.

Cabinetry is an art and science in that of itself. Allow the Makers of Cool to take you on a journey that will satisfy your interior designing for years to come.