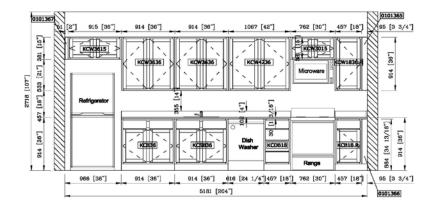

#### KITCHEN CABINETS

Our Kitchen Cabinet Program is the next big thing the Makers of Cool are launching. Whether you have a traditional or contemporary style, we have the ability to accommodate to your taste - no matter how big or small the detail.

Thorough design and construction is engineered in every counter top, drawer, door, and color pallet. University Loft takes the traditional ideology of wood craftsmanship, and collaborates with today's technologyandspecstocreateaunique, comforatable, and tasteful feel.

Cabinetry is an art and science in that of itself. Allow the Makers of Cool to take you on a journey that will satisfy your interior designing for years to come.