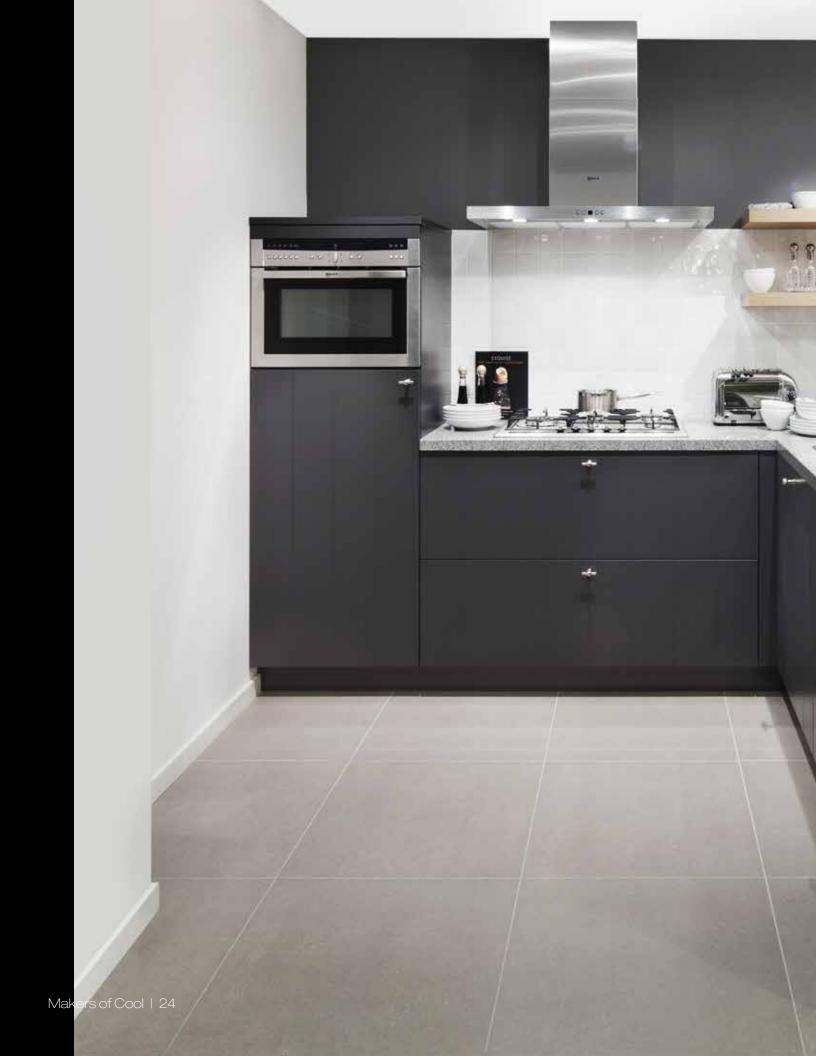

## CABINETRY DONE RIGHT

#### KITCHEN CABINETS

Our Kitchen Cabinet Program is the next big thing the Makers of Cool are launching. Whether you have a traditional or contemporary style, we have the ability to accommodate to your taste - no matter how big or small the detail.

Thorough design and construction is engineered in every counter top, drawer, door, and color pallet. University Loft takes the traditional ideology of wood craftsmanship, and collaborates with today's technologyandspecstocreateaunique, comforatable, and tasteful feel.

Cabinetry is an art and science in that of itself. Allow the Makers of Cool to take you on a journey that will satisfy your interior designing for years to come.