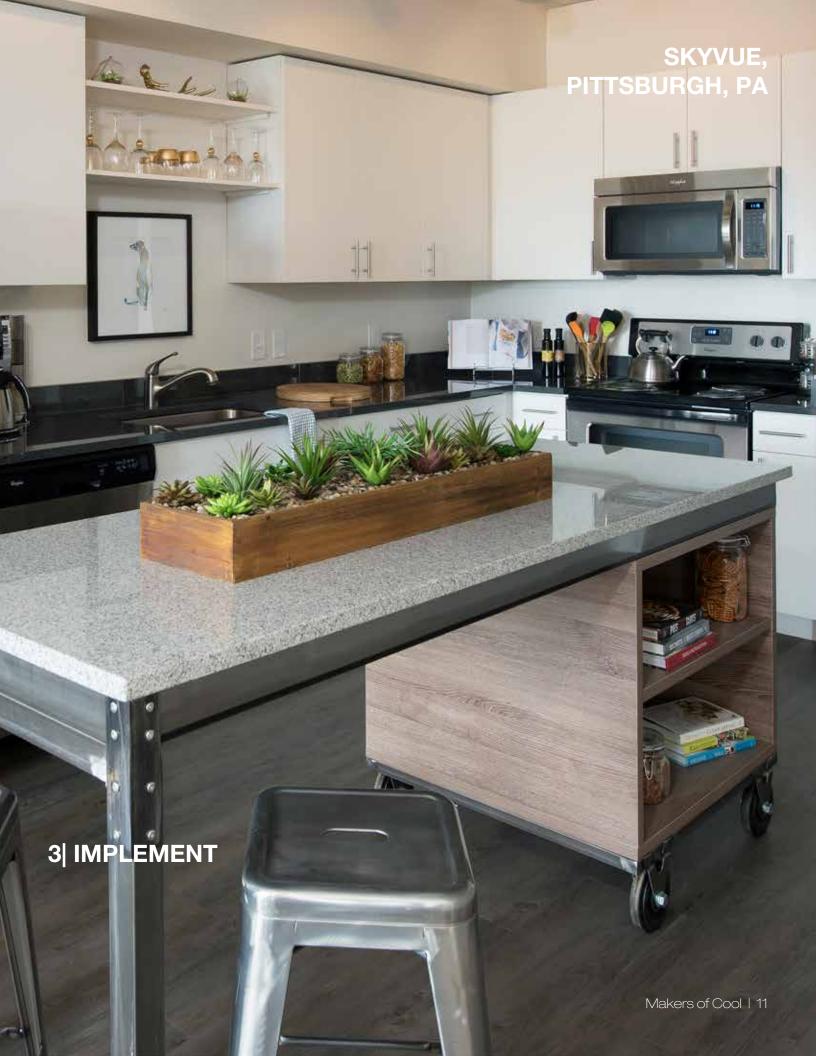

Is your cabinet space jam packed? Have you used all of the top of the counter to place your items? Do you find you have to place some of your kitchen objects on top of the fridge or worse – in the coat closet? When your kitchen counter space becomes storage space, let Uloft help with our Kitchen Island.

Whether you get the large or the small, these islands offer extra storage with shelves for placing items and hooks for hanging them. They also have places to sit and can be used as tables. The large islands seat up to five. If it's just you and another, the smaller island is perfect and seats two.

University Loft has made sure that these units look amazing in any kitchen with their 100% granite tops and welded steel perimeter frame construction. These counter tops are 3 centimeters thick, so don't you worry about placing a hot plate or steaming pot on it, this heat resistant unit can take it. You'll find it perfect for preparing meals, making cookies, or even working puzzles, and it meets building codes.

Now on to the storage. You need an extra place for storing your kitchen items. The shelves are a great place to put your extra plates, glasses or serving dishes. You can also use them to set decorative items that match the theme in your home. Rounded hooks are placed on the sides of the island perfect for hanging pot holders, long-handled utensils, or towels.

Another great feature of the Kitchen Island is its wheels. This is great if you ever need to roll it into another part of them. That is especially helpful when you're having a party or during the holidays.