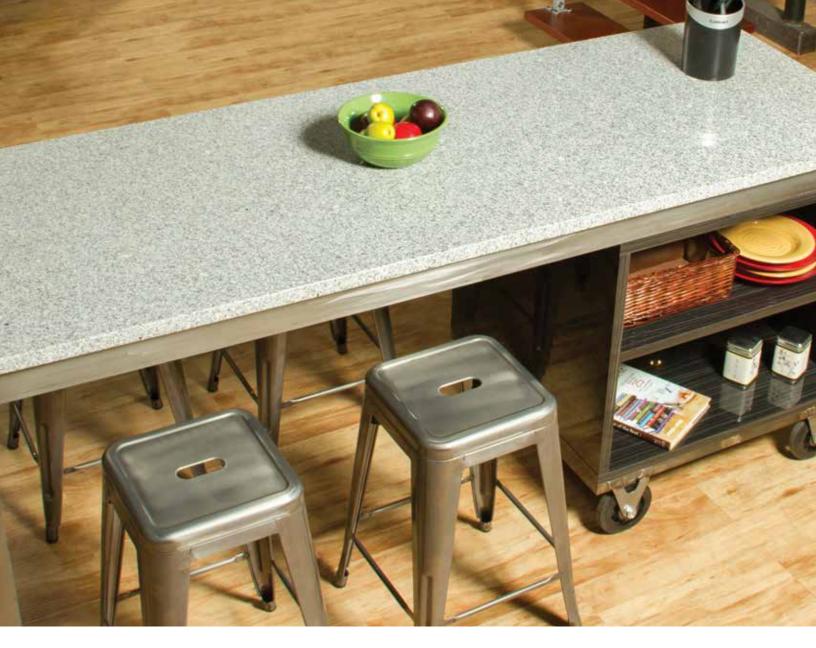

Whether you get the large or the small, these islands offer extra storage with shelves for placing items and hooks for hanging them. They also have places to sit and can be used as tables. The large islands seat up to five. If it's just you and another, the smaller island is perfect and seats two.

University Loft has made sure that these units look amazing in any kitchen with their 100% granite tops and welded steel perimeter frame construction. These counter tops are 3 centimeters thick, so don't you worry about placing a hot plate or steaming pot on it, this heat resistant unit can take it. You'll find it perfect for preparing meals, making cookies, or even working puzzles, and it meets building codes.