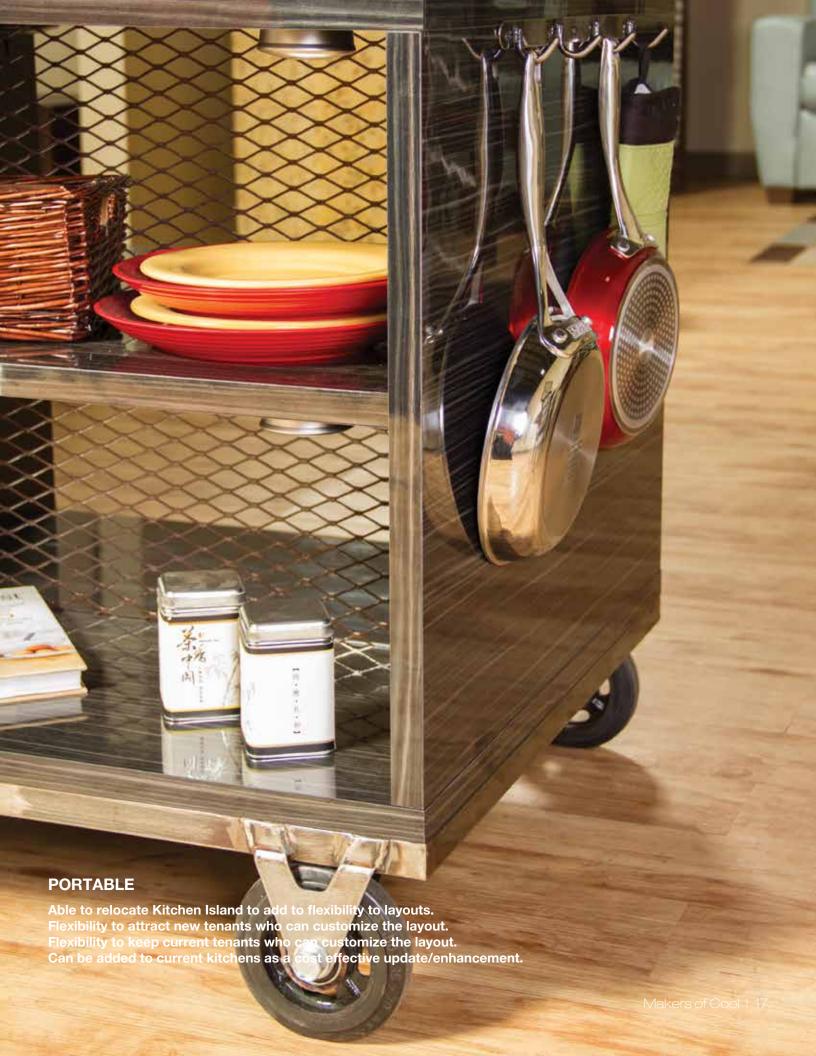

#### **CART STYLED STORAGE**

Convenient storage / display space

Material finishes contrast with other surfaces in a complement manor

Robust construction and material thickness

Rounded storage hooks in custom matching metal for hanging pans, towel, cooking utensils (etc.) Lower brushed steel frame with welded industrial non marring casters (we have a weight test)

Now on to the storage. You need an extra place for storing your kitchen items. The shelves are a great place to put your extra plates, glasses or serving dishes. You can also use them to set decorative items that match the theme in your home. Rounded hooks are placed on the sides of the island perfect for hanging pot holders, long-handled utensils, or towels.