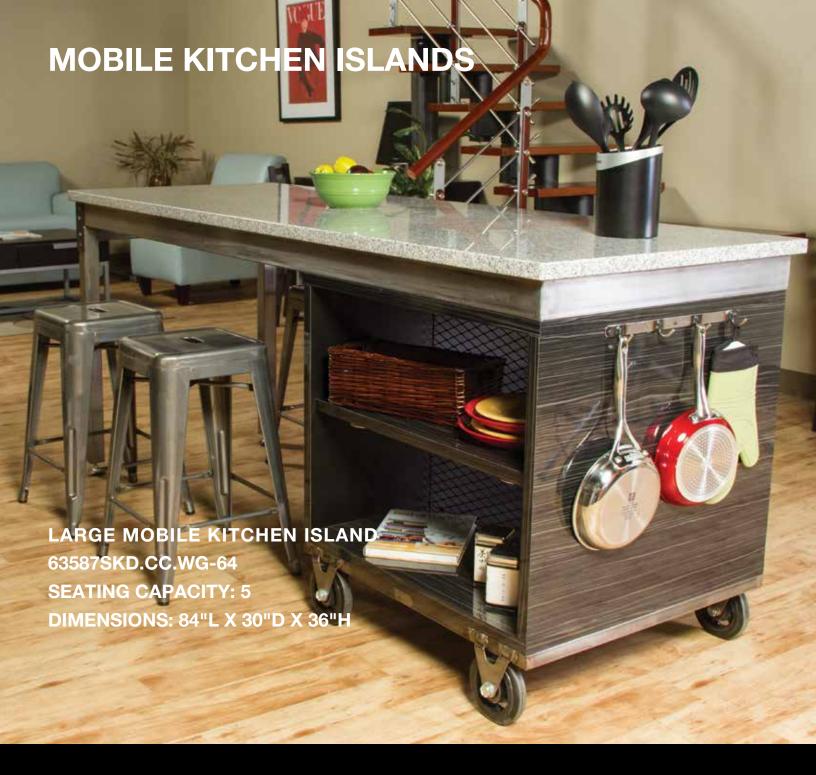

Is your cabinet space jam packed? Have you used all of the top of the counter to place your items? Do you find you have to place some of your kitchen objects on top of the fridge or worse – in the coat closet? When your kitchen counter space becomes storage space, let Uloft help with our Kitchen Island.

Whether you get the large or the small, these islands offer extra storage with shelves for placing items and hooks for hanging them. They also have places to sit and can be used as tables. The large islands seat up to five. If it's just you and another, the smaller island is perfect and seats two.

University Loft has made sure that these units look amazing in any kitchen with their 100% granite tops and welded steel perimeter frame construction. These counter tops are 3 centimeters thick, so don't you worry about placing a hot plate or steaming pot on it, this heat resistant unit can take it. You'll find it perfect for preparing meals, making cookies, or even working puzzles, and it meets building codes.

Now on to the storage. You need an extra place for storing your kitchen items. The shelves are a great place to put your extra plates, glasses or serving dishes. You can also use them to set decorative items that match the theme in your home. Rounded hooks are placed on the sides of the island perfect for hanging pot holders, long-handled utensils, or towels.

Another great feature of the Kitchen Island is its wheels. This is great if you ever need to roll it into another part of them. That is especially helpful when you're having a party or during the holidays.

Like everything University Loft creates, the Kitchen Island is built with durability and strength.