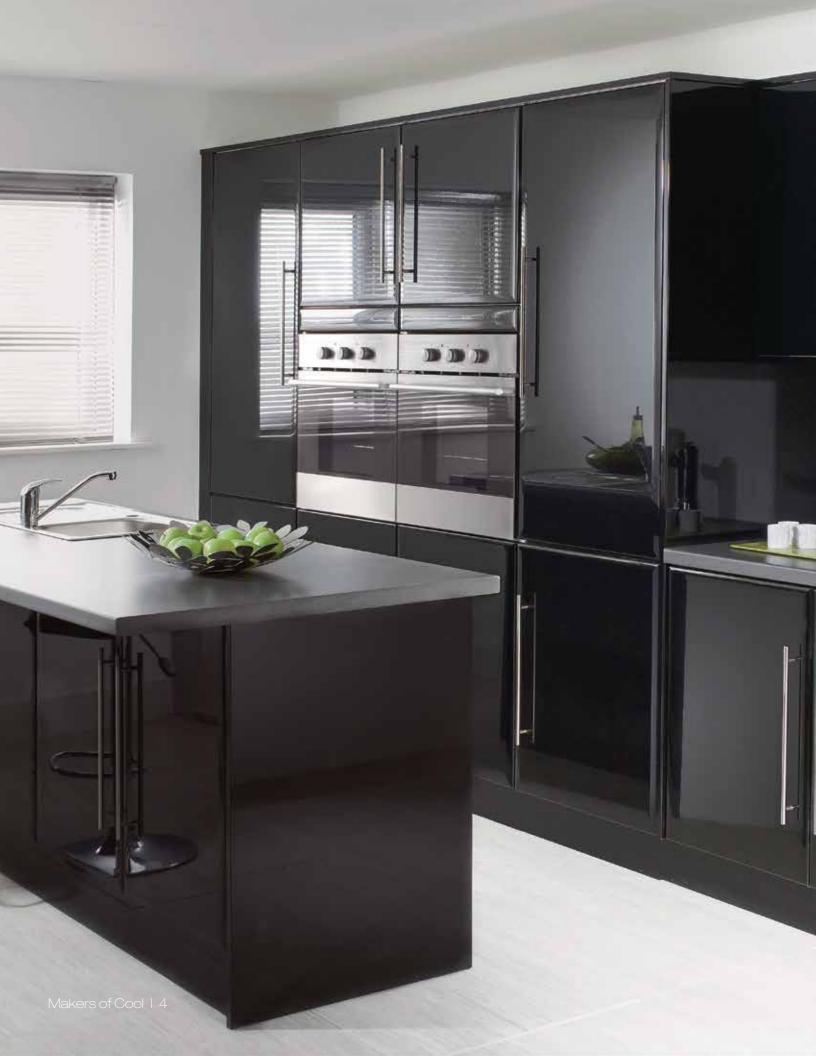

## CABINETRY DONE RIGHT

#### KITCHEN CABINETS

Our Kitchen Cabinet Program is the next big thing the Makers of Cool are launching. Whether you have a traditional or contemporary style, we have the ability to accommodate to your taste - no matter how big or small the detail.

Thorough design and construction is engineered in every counter top, drawer, door, and color pallet. University Loft takes the traditional ideology of wood craftsmanship, and collaborates with today's technologyandspecstocreateaunique, comforatable, and tasteful feel.

Cabinetry is an art and science in that of itself. Allow the Makers of Cool to take you on a journey that will satisfy your interior designing for years to come.