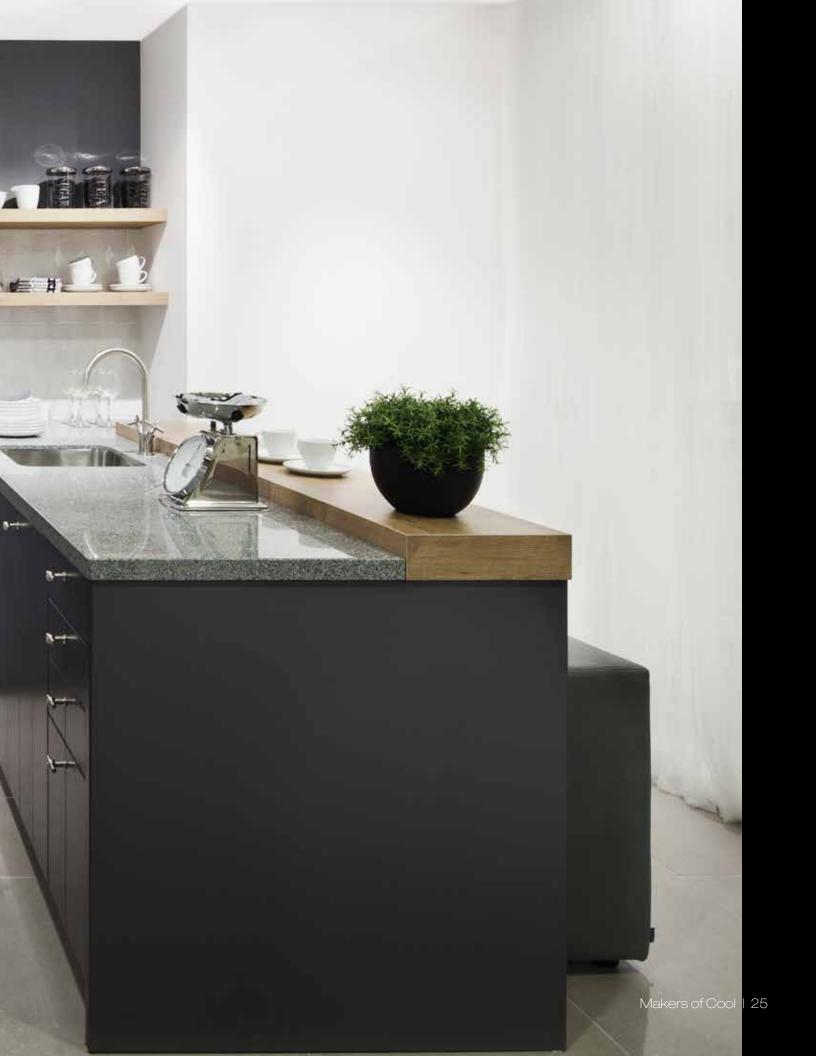

Is your cabinet space jam packed? Have you used all of the top of the counter to place your items? Do you find you have to place some of your kitchen objects on top of the fridge or worse – in the coat closet? When your kitchen counter space becomes storage space, let Uloft help with our Kitchen Island.

Whether you get the large or the small, these islands offer extra storage with shelves for placing items and hooks for hanging them. They also have places to sit and can be used as tables. The large islands seat up to five. If it's just you and another, the smaller island is perfect and seats two.

University Loft has made sure that these units look amazing in any kitchen with their 100% granite tops and welded steel perimeter frame construction. These counter tops are 3 centimeters thick, so don't you worry about placing a hot plate or steaming pot on it, this heat resistant unit can take it. You'll find it perfect for preparing meals, making cookies, or even working puzzles, and it meets building codes.

Now on to the storage. You need an extra place for storing your kitchen items. The shelves are a great place to put your extra plates, glasses or serving dishes. You can also use them to set decorative items that match the theme in your home. Rounded hooks are placed on the sides of the island perfect for hanging pot holders, long-handled utensils, or towels.

Another great feature of the Kitchen Island is its wheels. This is great if you ever need to roll it into another part of them. That is especially helpful when you're having a party or during the holidays.

Like everything University Loft creates, the Kitchen Island is built with durability and strength.