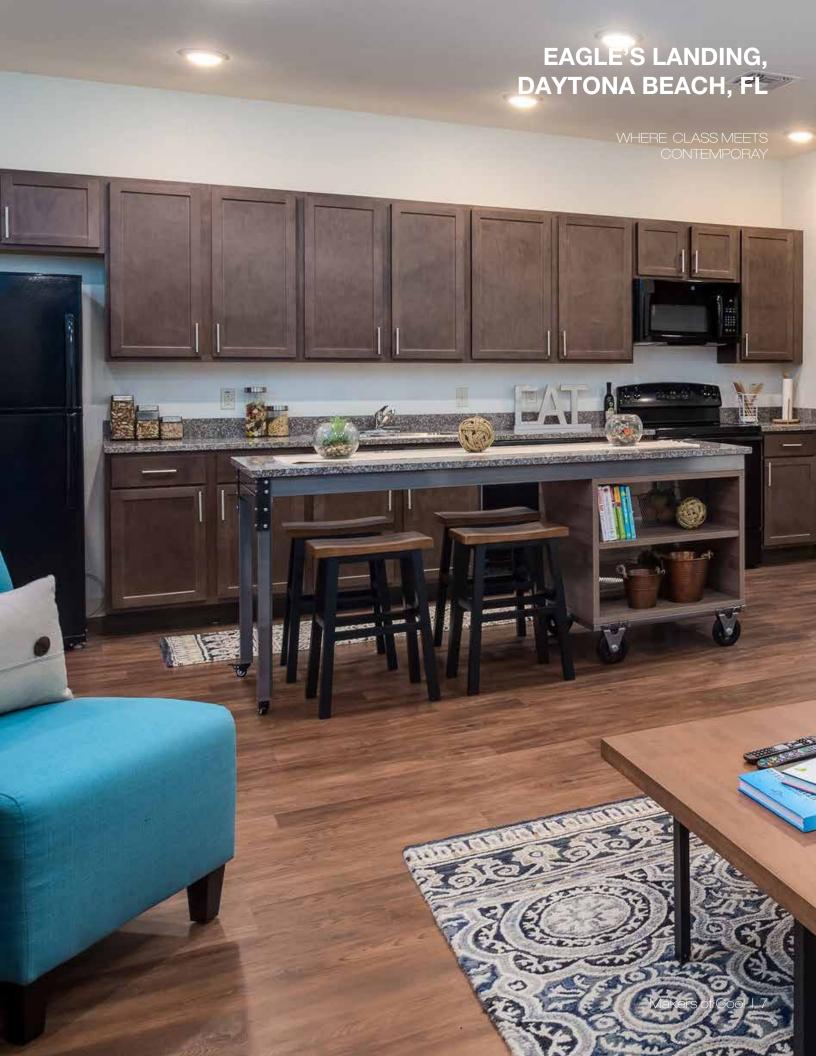

Is your cabinet space jam packed? Have you used all of the top of the counter to place your items? Do you find you have to place some of your kitchen objects on top of the fridge or worse – in the coat closet? When your kitchen counter space becomes storage space, let Uloft help with our Kitchen Island.

Whether you get the large or the small, these islands offer extra storage with shelves for placing items and hooks for hanging them. They also have places to sit and can be used as tables. The large islands seat up to five. If it's just you and another, the smaller island is perfect and seats two.

University Loft has made sure that these units look amazing in any kitchen with their 100% granite tops and welded steel perimeter frame construction. These counter tops are 3 centimeters thick, so don't you worry about placing a hot plate or steaming pot on it, this heat resistant unit can take it. You'll find it perfect for preparing meals, making cookies, or even working puzzles, and it meets building codes.

Now on to the storage. You need an extra place for storing your kitchen items. The shelves are a great place to put your extra plates, glasses or serving dishes. You can also use them to set decorative items that match the theme in your home. Rounded hooks are placed on the sides of the island perfect for hanging pot holders, long-handled utensils, or towels.

Another great feature of the Kitchen Island is its wheels. This is great if you ever need to roll it into another part of them. That is especially helpful when you're having a party or during the holidays.

Like everything University Loft creates, the Kitchen Island is built with durability and strength.