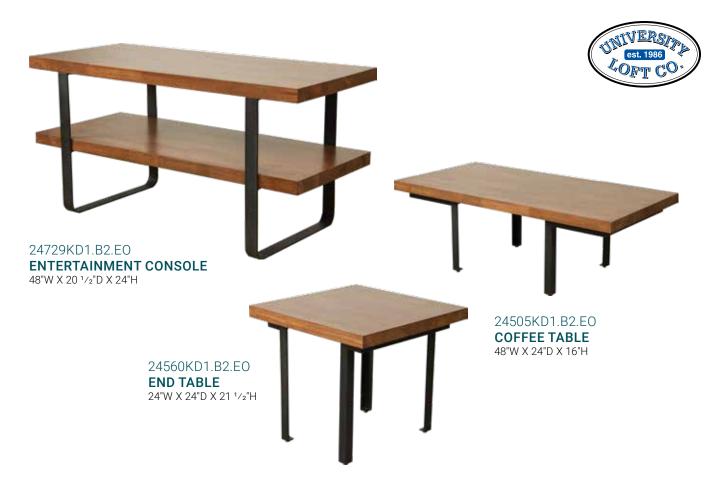

## **ALSO AVAILABLE**

24578KD1.B2.E0 **GATHERING TABLE** 48"W X 42"D X 42"H 24529KD1.B2.EO GATHERING TABLE 36"W X 36"D X 42"H 24576KD1.B2.E0 **DINING TABLE** 48"W X 42"D X 30"H

For more information on any of the products shown here, as well as any of our other product lines please contact a sales representative today. Please note - products marked 'In Stock' are available as of this printing. Be sure to check with your sales representative for availability.