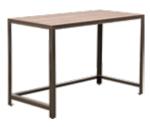

## University Loft Co.

63546 END TABLE 21"W x 21"D x 22 1/4"H

63941 **DESK** 47"W x 22"D x 30 <sup>3</sup>/4"H

63545 **COFFEE TABLE** 36"W x 22"D x 17 <sup>3</sup>/<sub>4</sub>"H

63743 ENTERTAINMENT CENTER 47"W x 20"D x 24"H