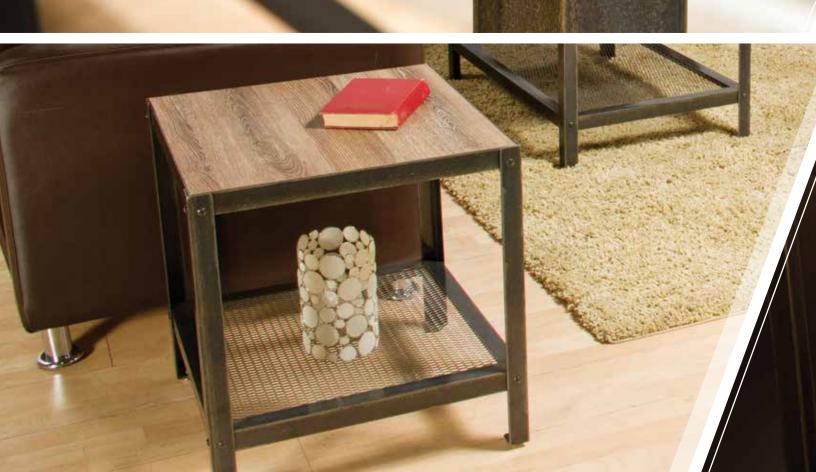

## University Loft Co.

63546 END TABLE 21"W x 21"D x 22 1/4"H

63941 **DESK** 47"W x 22"D x 30 <sup>3</sup>/4"H

63545 **COFFEE TABLE** 36"W x 22"D x 17 <sup>3</sup>/<sub>4</sub>"H

63743 ENTERTAINMENT CENTER 47"W x 20"D x 24"H