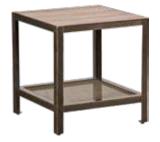

## University Loft Co.

63546 END TABLE 21"W x 21"D x 22 1/4"H

63941 **DESK** 47"W x 22"D x 30 <sup>3</sup>/4"H

63545 **COFFEE TABLE** 36"W x 22"D x 17 <sup>3</sup>/<sub>4</sub>"H

63743 ENTERTAINMENT CENTER 47"W x 20"D x 24"H