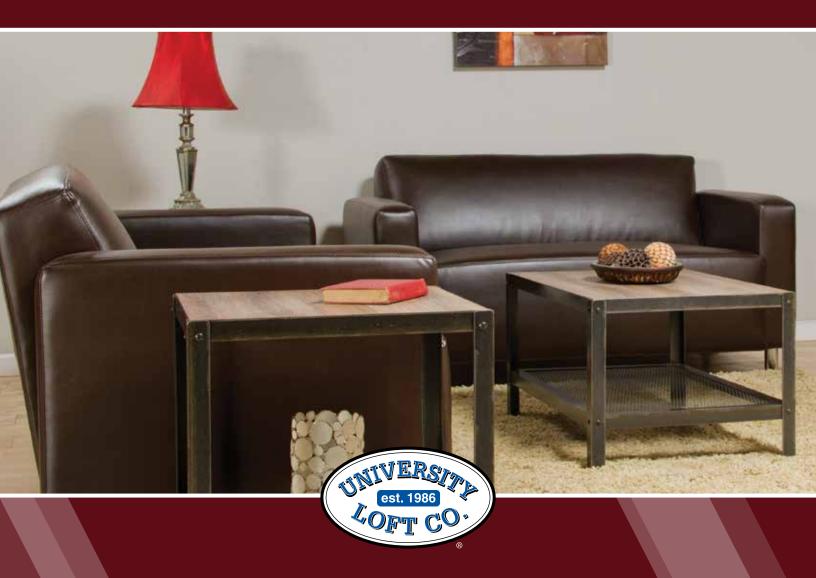

## University Loft Co.

63546 END TABLE 21"W x 21"D x 22 1/4"H

63941 **DESK** 47"W x 22"D x 30 <sup>3</sup>/4"H

63545 **COFFEE TABLE** 36"W x 22"D x 17 <sup>3</sup>/<sub>4</sub>"H

63743 ENTERTAINMENT CENTER 47"W x 20"D x 24"H