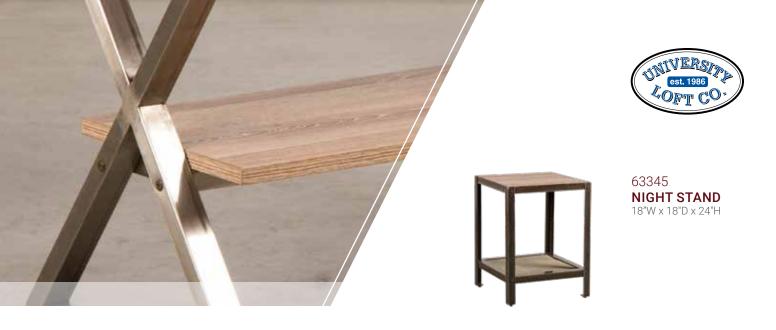

## University Loft Co.

63546 END TABLE 21"W x 21"D x 22 1/4"H

63941 **DESK** 47"W x 22"D x 30 <sup>3</sup>/4"H

63545 **COFFEE TABLE** 36"W x 22"D x 17 <sup>3</sup>/<sub>4</sub>"H

63743 ENTERTAINMENT CENTER 47"W x 20"D x 24"H