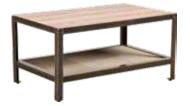

## University Loft Co.

63546 END TABLE 21"W x 21"D x 22 1/4"H

63941 **DESK** 47"W x 22"D x 30 <sup>3</sup>/4"H

63545 **COFFEE TABLE** 36"W x 22"D x 17 <sup>3</sup>/<sub>4</sub>"H

63743 ENTERTAINMENT CENTER 47"W x 20"D x 24"H