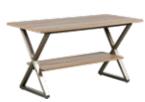

## University Loft Co.

63546 END TABLE 21"W x 21"D x 22 1/4"H

63941 **DESK** 47"W x 22"D x 30 <sup>3</sup>/4"H

63545 **COFFEE TABLE** 36"W x 22"D x 17 <sup>3</sup>/<sub>4</sub>"H

63743 ENTERTAINMENT CENTER 47"W x 20"D x 24"H