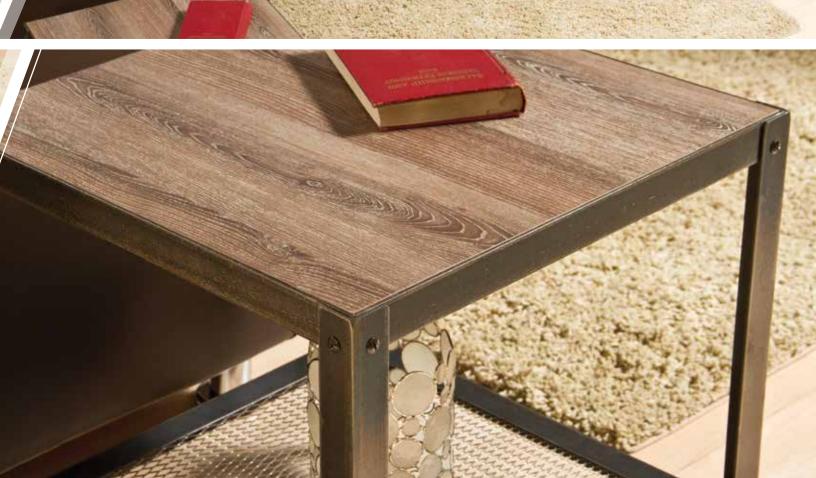

## University Loft Co.

63546 END TABLE 21"W x 21"D x 22 1/4"H

63941 **DESK** 47"W x 22"D x 30 <sup>3</sup>/4"H

63545 **COFFEE TABLE** 36"W x 22"D x 17 <sup>3</sup>/<sub>4</sub>"H

63743 ENTERTAINMENT CENTER 47"W x 20"D x 24"H